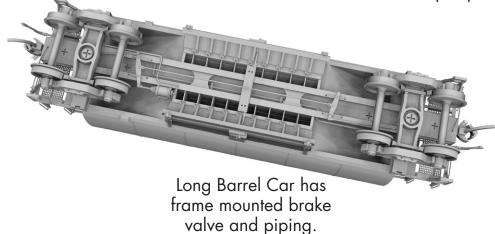

# The Barrel Ore Hopper features:

- Two carbodies representing short and long Barrel hoppers
- Super-detailed underbody including all separate air and brake piping
- Barber S-2 100-ton Trucks with metal wheels
- Short cars have truck mounted brakes, Long cars have body mounted cylinders
- Hopper bays feature highly detailed gates

- Different unloading wheels for long and short cars
- Different end platform equipment between long and short cars
- See-through, etched metal end platforms
- Full end detail, including uncoupling levers
- Separate grab irons installed at the factory
- Kadee 158 couplers