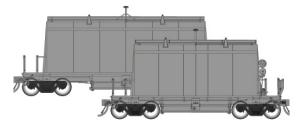

Short Barrel Car (End)

Short Barrel Car Walkways are see-through etched metal.

underbody ribs and truck mounted brake valve.