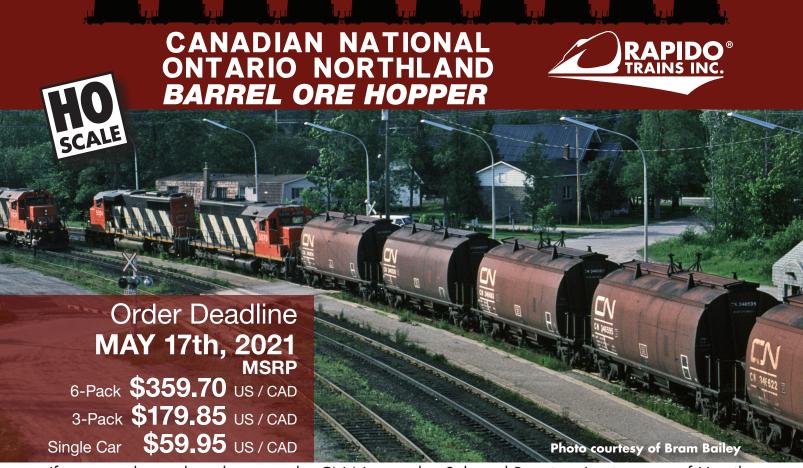

If you stood anywhere between the CN Newmarket Sub and Bayview Jct, just east of Hamilton in the late 60s through the early 90s, you probably saw one of the most unique trains to run the line: The Ore Train. Rapido is pleased to announce the CN/ONR NSC-built Barrel Ore Hoppers!

This train plied the rails from two mines owned by Dofasco in Northern Ontario to their facility in Hamilton, Ontario. At first glance the cars look like a shrunken cylindrical hopper. The reason for the round shape and covered hatches was to keep the processed iron-ore pellets from becoming frozen or damp with moisture, which would aide in a quicker unloading process. They also came in two varieties: A 35' "Short" version (Built in 1967) and a 42' "Long" version (Delivered in two batches in 1973 and 1975). The later cars were designed with a longer wheelbase, as the original 35' cars spanned the same length as the stick rail underneath, causing undue wear. Also unique is the "tire" that sits on top of the hatches. At the loadout, the tire comes into contact with a "scroll" that forces the hatches to open - taking two minutes to cycle a car or roughly an hour and twenty minutes for a unit train of 40 cars. Most times one would see CN and ONR cars mixed in each consist.