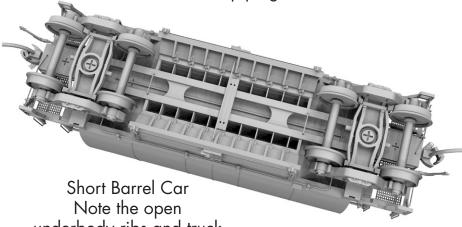

# The Barrel Ore Hopper features:

- Two carbodies representing short and long Barrel hoppers
- Super-detailed underbody including all separate air and brake piping
- Barber S-2 100-ton Trucks with metal wheels
- Short cars have truck mounted brakes, Long cars have body mounted cylinders
- Hopper bays feature highly detailed gates

- Different unloading wheels for long and short cars
- Different end platform equipment between long and short cars
- See-through, etched metal end platforms
- Full end detail, including uncoupling levers
- Separate grab irons installed at the factory
- Kadee 158 couplers

Short Barrel Car (End)

Short Barrel Car Walkways are see-through etched metal.

underbody ribs and truck mounted brake valve.