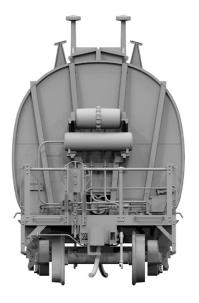

This train plied the rails from two mines owned by Dofasco in Northern Ontario to their facility in Hamilton, Ontario. At first glance the cars look like a shrunken cylindrical hopper. The reason for the round shape and covered hatches was to keep the processed iron-ore pellets from becoming frozen or damp with moisture, which would aide in a quicker unloading process. They also came in two varieties: A 35' "Short" version (Built in 1967) and a 42' "Long" version (Delivered in two batches in 1973 and 1975). The later cars were designed with a longer wheelbase, as the original 35' cars spanned the same length as the stick rail underneath, causing undue wear. Also unique is the "tire" that sits on top of the hatches. At the loadout, the tire comes into contact with a "scroll" that forces the hatches to open - taking two minutes to cycle a car or roughly an hour and twenty minutes for a unit train of 40 cars. Most times one would see CN and ONR cars mixed in each consist.

- Different unloading wheels for long and short cars
- Different end platform equipment between long and short cars
- See-through, etched metal end platforms
- Full end detail, including uncoupling levers
- Separate grab irons installed at the factory
- Kadee 158 couplers