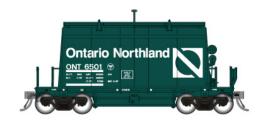

#### **ONR Progressive Green (Short Barrel)**

| Item #<br>6-Pack #1<br>143006 | Road #<br>6501, 6505,<br>6508, 6512,<br>6517, 6520 | Item #<br>6-Pack #2<br>143007 | Road #<br>6524, 6527,<br>6529, 6530,<br>6531, 6534 |
|-------------------------------|----------------------------------------------------|-------------------------------|----------------------------------------------------|
| Single Car<br>143006A         | Road Number<br>Randomly Selected                   | Single Car<br>143007A         | Road Number<br>Randomly Selected                   |