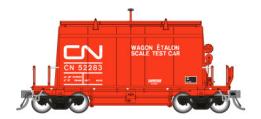

#### **CN Scale Test Car (Short Barrel)**

| Item #<br>3-Pack #1<br>143005 | Road #<br>52283, 52284,<br>52285 |
|-------------------------------|----------------------------------|
| Single Car<br>143005A         | Road Number<br>Randomly Selecte  |