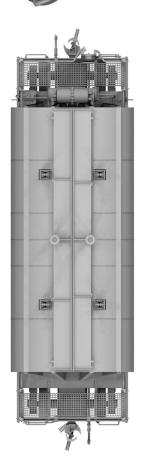

# The Barrel Ore Hopper features:

- Two carbodies representing short and long Barrel hoppers
- Super-detailed underbody including all separate air and brake piping
- Barber S-2 100-ton Trucks with metal wheels
- Short cars have truck mounted brakes, Long cars have body mounted cylinders
- Hopper bays feature highly detailed gates

- Different unloading wheels for long and short cars
- Different end platform equipment between long and short cars
- See-through, etched metal end platforms
- Full end detail, including uncoupling levers
- Separate grab irons installed at the factory
- Kadee 158 couplers