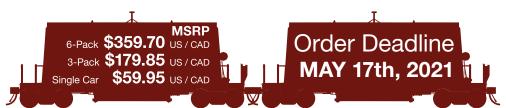

#### **CN Mineral Brown (Long Barrel)**

| Item #     | Road #            | Item #     | Road #            |
|------------|-------------------|------------|-------------------|
| 6-Pack #1  | 346554, 346562,   | 6-Pack #2  | 346558, 346574,   |
| 143001     | 346598, 346623,   | 143002     | 346583, 346615,   |
|            | 346661, 646690    |            | 346629, 346681    |
| Single Car | Road Number       | Single Car | Road Number       |
| 143001A    | Randomly Selected | 143002A    | Randomly Selected |

### **CN Mineral Brown (Short Barrel)**

| Item #<br>6-Pack #1<br>143003 | Road #<br>346020, 346025,<br>346029, 346032,<br>346036, 346043 | Item #<br>6-Pack #2<br>143004 | Road # 346045, 346051, 346054, 346062, 346084 |
|-------------------------------|----------------------------------------------------------------|-------------------------------|-----------------------------------------------|
| Single Car<br>143003A         | Road Number<br>Randomly Selected                               | Single Car<br>143004A         | Road Number<br>Randomly Selected              |

#### **CN Scale Test Car (Short Barrel)**

| Item #<br>3-Pack #1<br>143005 | Road #<br>52283, 52284,<br>52285 |
|-------------------------------|----------------------------------|
| Single Car<br>143005A         | Road Number<br>Randomly Selecte  |

#### **ONR Progressive Green (Short Barrel)**

| Item #<br>6-Pack #1<br>143006 | Road #<br>6501, 6505,<br>6508, 6512,<br>6517, 6520 | Item #<br>6-Pack #2<br>143007 | Road #<br>6524, 6527,<br>6529, 6530,<br>6531, 6534 |
|-------------------------------|----------------------------------------------------|-------------------------------|----------------------------------------------------|
| Single Car<br>143006A         | Road Number<br>Randomly Selected                   | Single Car<br>143007A         | Road Number<br>Randomly Selected                   |

#### **ONR Chevron Scheme (Long Barrel)**

| Item #<br>6-Pack #2<br>143008 | Road #<br>6605, 6609,<br>6612, 6618,<br>6621, 6624 | Item #<br>6-Pack #2<br>143009 | Road # 6629, 6630, 6633, 6636, 6638, 6639 |
|-------------------------------|----------------------------------------------------|-------------------------------|-------------------------------------------|
| Single Car<br>143008A         | Road Number<br>Randomly Selected                   | Single Car<br>143009A         | Road Number<br>Randomly Selected          |