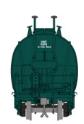

This train plied the rails from two mines owned by Dofasco in Northern Ontario to their facility in Hamilton, Ontario. At first glance the cars look like a shrunken cylindrical hopper. The reason for the round shape and covered hatches was to keep the processed iron-ore pellets from becoming frozen or damp with moisture, which would aide in a quicker unloading process. They also came in two varieties: A 35' "Short" version (Built in 1967) and a 42' "Long" version (Delivered in two batches in 1973 and 1975). The later cars were designed with a longer wheelbase, as the original 35' cars spanned the same length as the stick rail underneath, causing undue wear. Also unique is the "tire" that sits on top of the hatches. At the loadout, the tire comes into contact with a "scroll" that forces the hatches to open - taking two minutes to cycle a car or roughly an hour and twenty minutes for a unit train of 40 cars. Most times one would see CN and ONR cars mixed in each consist.

# The Barrel Ore Hopper features:

- Two carbodies representing short and long Barrel hoppers
- Super-detailed underbody including all separate air and brake piping
- Barber S-2 100-ton Trucks with metal wheels
- Short cars have truck mounted brakes, Long cars have body mounted cylinders
- Hopper bays feature highly detailed gates

- Different unloading wheels for long and short cars
- Different end platform equipment between long and short cars
- See-through, etched metal end platforms
- Full end detail, including uncoupling levers
- Separate grab irons installed at the factory
- Kadee 158 couplers