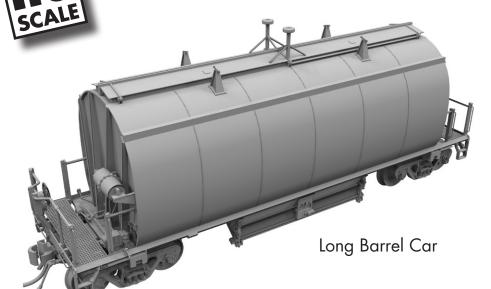

This train plied the rails from two mines owned by Dofasco in Northern Ontario to their facility in Hamilton, Ontario. At first glance the cars look like a shrunken cylindrical hopper. The reason for the round shape and covered hatches was to keep the processed iron-ore pellets from becoming frozen or damp with moisture, which would aide in a quicker unloading process. They also came in two varieties: A 35' "Short" version (Built in 1967) and a 42' "Long" version (Delivered in two batches in 1973 and 1975). The later cars were designed with a longer wheelbase, as the original 35' cars spanned the same length as the stick rail underneath, causing undue wear. Also unique is the "tire" that sits on top of the hatches. At the loadout, the tire comes into contact with a "scroll" that forces the hatches to open - taking two minutes to cycle a car or roughly an hour and twenty minutes for a unit train of 40 cars. Most times one would see CN and ONR cars mixed in each consist.

# The Barrel Ore Hopper features:

- Two carbodies representing short and long Barrel hoppers
- Super-detailed underbody including all separate air and brake piping
- Barber S-2 100-ton Trucks with metal wheels
- Short cars have truck mounted brakes, Long cars have body mounted cylinders
- Hopper bays feature highly detailed gates

- Different unloading wheels for long and short cars
- Different end platform equipment between long and short cars
- See-through, etched metal end platforms
- Full end detail, including uncoupling levers
- Separate grab irons installed at the factory
- Kadee 158 couplers