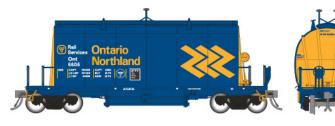

#### **ONR Progressive Green (Short Barrel)**

| Item #<br>6-Pack #1<br>143006 | Road #<br>6501, 6505,<br>6508, 6512,<br>6517, 6520 | Item #<br>6-Pack #2<br>143007 | Road #<br>6524, 6527,<br>6529, 6530,<br>6531, 6534 |
|-------------------------------|----------------------------------------------------|-------------------------------|----------------------------------------------------|
| Single Car<br>143006A         | Road Number<br>Randomly Selected                   | Single Car<br>143007A         | Road Number<br>Randomly Selected                   |

#### **ONR Chevron Scheme (Long Barrel)**

| Item #<br>6-Pack #2<br>143008 | Road #<br>6605, 6609,<br>6612, 6618,<br>6621, 6624 | Item #<br>6-Pack #2<br>143009 | Road # 6629, 6630, 6633, 6636, 6638, 6639 |
|-------------------------------|----------------------------------------------------|-------------------------------|-------------------------------------------|
| Single Car<br>143008A         | Road Number<br>Randomly Selected                   | Single Car<br>143009A         | Road Number<br>Randomly Selected          |