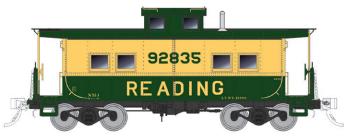

#### Reading - Green and Yellow

| 144019 | #92835 |
|--------|--------|
| 144020 | #92846 |
| 144021 | #92902 |

\$99.95 US MSRP \$119.95 CANADIAN MSRP

Don't miss a single announcement! Sign up for our newsletters at www.rapidotrains.com/signup