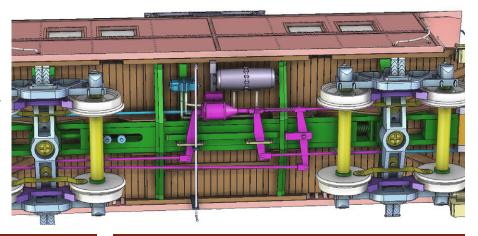

#### Rapido's Northeastern Cabooses Feature:

- Three styles of truck: Andrews, Birdsboro and Taylor
- Two different cupola roofs
- Two-tread or three-tread steps
- Two different sides standard and Lehigh Valley with rain gutters above the windows.
- Three different end walls Solid (RDG, CNJ), single window (LV) and double window (WM)
- Two running boards: Integral diamond-tread and Alan Wood
- Multiple optional parts including stacks, window blanks, etched window frames and screens, tool boxes and more!
- Full Duryea Cushion underframe details
- Turned metal wheels
- Operating interior lights
- Factory-installed Kadee #158 couplers