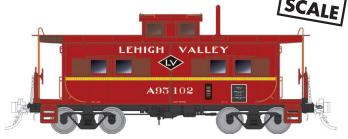

#### Lehigh Valley - Black Diamond

| 144013 | Road Number<br># <b>A9509</b> I |
|--------|---------------------------------|
| 144014 | #A95093                         |
| 144015 | #A95102                         |