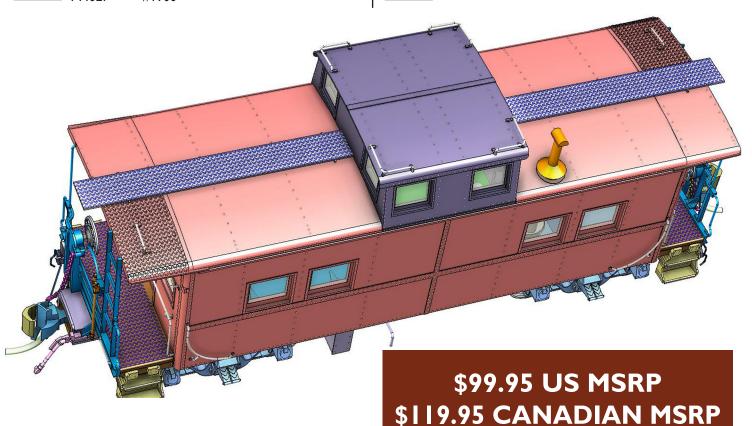

#### Rapido's Northeastern Cabooses Feature:

- Three styles of truck: Andrews, Birdsboro and Taylor
- Two different cupola roofs
- Two-tread or three-tread steps
- Two different sides standard and Lehigh Valley with rain gutters above the windows.
- Three different end walls Solid (RDG, CNJ), single window (LV) and double window (WM)
- Two running boards: Integral diamond-tread and Alan Wood
- Multiple optional parts including stacks, window blanks, etched window frames and screens, tool boxes and more!
- Full Duryea Cushion underframe details
- Turned metal wheels
- Operating interior lights
- Factory-installed Kadee #158 couplers

\$99.95 US MSRP

\$119.95 CANADIAN MSRP

**7RAPIDO** 