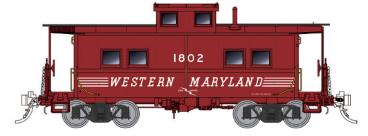

#### Western Maryland - Speed Lettering

| 144025 | Road Number<br>#1802 |
|--------|----------------------|
| I44026 | #1869                |
| 144027 | #1900                |

| Item   | Road Number |
|--------|-------------|
| 144028 | #1835       |
| 144029 | #1869       |
| 144030 | #1901       |