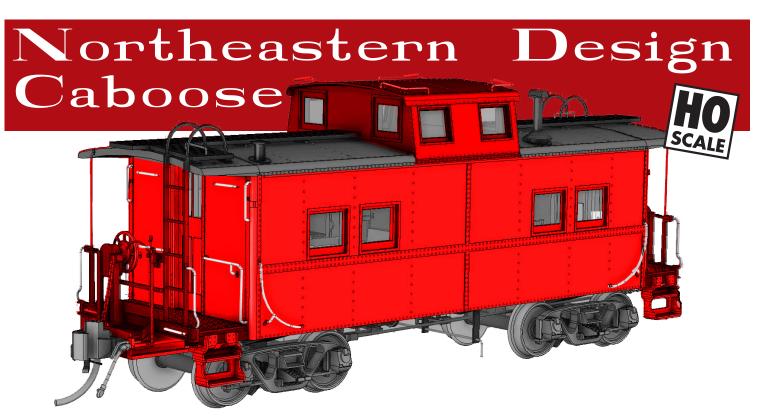

The so-called Northeastern Design Caboose was one of the first mass-produced all-steel construction cabooses. Originally designed by the Reading Company in the early 1920s, it was based in a proposed USRA design car, although the USRA design called for wood sheathing. The Reading built 285 cars, spread through several classes. The earliest cars had solid underframes, but later cars were equipped with Duryea cushion underframes.

Rapido's all-new HO scale model has been developed from original blueprints, photos and field measurements. We have included several variations and addition details to accurately model these cabooses from the beginning to the end of their service lives.

## Northeastern Design Caboose