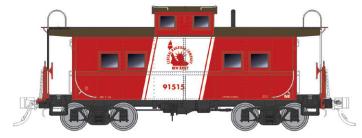

#### Central RR of New Jersey - Coast Guard scheme

| Item    | Road Number |
|---------|-------------|
| I 44004 | #91515      |
| 144005  | #91529      |
| 144006  | #91534      |