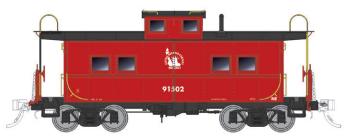

#### **Central RR of New Jersey - Liberty Scheme**

| 14400 I | Road Number<br>#91502 |
|---------|-----------------------|
| 144002  | #91513                |
| 144003  | #91534                |

#### Central RR of New Jersey - Coast Guard scheme

| Item    | Road Number |
|---------|-------------|
| I 44004 | #91515      |
| 144005  | #91529      |
| 144006  | #91534      |