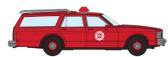

### EMERGENCY VEHICLES (IMPALA)

Metro Police Sedan

SKU #800008 WITH FEDERAL AERODYNIC LIGHT BAR AND "DOG DISH" HUB CAPS

Blue Police Sedan

SKU #800009 WITH MULTIPLE LIGHT BARS AND "DOG DISH" HUB CAPS

Black Police Sedan

SKU #800010 WITH MULTIPLE LIGHT BARS AND "DOG DISH" HUB CAPS

Fire Chief Wagon

SKU #800011 WITH CODE 3 LIGHT BAR AND "DOG DISH" HUB CAPS

NOTE: ALL EMERGENCY VEHICLES INCLUDE OPTIONAL FRONT PUSH BAR + SPOTLIGHTS.