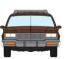

### EMERGENCY VEHICLES (IMPALA)

Metro Police Sedan

SKU #800008 WITH FEDERAL AERODYNIC LIGHT BAR AND "DOG DISH" HUB CAPS

Blue Police Sedan

SKU #800009 WITH MULTIPLE LIGHT BARS AND "DOG DISH" HUB CAPS

Black Police Sedan

SKU #800010 WITH MULTIPLE LIGHT BARS AND "DOG DISH" HUB CAPS

Fire Chief Wagon

SKU #800011 WITH CODE 3 LIGHT BAR AND "DOG DISH" HUB CAPS

NOTE: ALL EMERGENCY VEHICLES INCLUDE OPTIONAL FRONT PUSH BAR + SPOTLIGHTS.