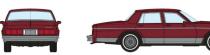

# 1980s CHEVROLET CAPRICE 1980s CHEVROLET IMPALA

Dark Red Sedan

WITH CHROME TRIM AND WHEEL COVERS

Green Sedan

WITH CHROME TRIM AND WHEEL COVERS

Dark Blue Sedan

WITH CHROME TRIM AND WHEEL COVERS

SKU #800003