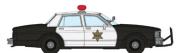

### EMERGENCY VEHICLES (IMPALA)

Metro Police Sedan

SKU #800008 WITH FEDERAL AERODYNIC LIGHT BAR AND "DOG DISH" HUB CAPS

Blue Police Sedan

SKU #800009 WITH MULTIPLE LIGHT BARS AND "DOG DISH" HUB CAPS

Black Police Sedan

SKU #800010 WITH MULTIPLE LIGHT BARS AND "DOG DISH" HUB CAPS

Fire Chief Wagon

SKU #800011 WITH CODE 3 LIGHT BAR AND "DOG DISH" HUB CAPS

NOTE: ALL EMERGENCY VEHICLES INCLUDE OPTIONAL FRONT PUSH BAR + SPOTLIGHTS.