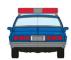

### EMERGENCY VEHICLES (IMPALA)

Metro Police Sedan

SKU #800008 WITH FEDERAL AERODYNIC LIGHT BAR AND "DOG DISH" HUB CAPS

Blue Police Sedan

SKU #800009 WITH MULTIPLE LIGHT BARS AND "DOG DISH" HUB CAPS

Black Police Sedan

SKU #800010 WITH MULTIPLE LIGHT BARS AND "DOG DISH" HUB CAPS

Fire Chief Wagon

SKU #800011 WITH CODE 3 LIGHT BAR AND "DOG DISH" HUB CAPS

NOTE: ALL EMERGENCY VEHICLES INCLUDE OPTIONAL FRONT PUSH BAR + SPOTLIGHTS.