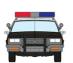

### EMERGENCY VEHICLES (IMPALA)

Metro Police Sedan

SKU #800008 WITH FEDERAL AERODYNIC LIGHT BAR AND "DOG DISH" HUB CAPS

Blue Police Sedan

SKU #800009 WITH MULTIPLE LIGHT BARS AND "DOG DISH" HUB CAPS

Black Police Sedan

SKU #800010 WITH MULTIPLE LIGHT BARS AND "DOG DISH" HUB CAPS

Fire Chief Wagon

SKU #800011 WITH CODE 3 LIGHT BAR AND "DOG DISH" HUB CAPS

NOTE: ALL EMERGENCY VEHICLES INCLUDE OPTIONAL FRONT PUSH BAR + SPOTLIGHTS.