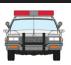

### EMERGENCY VEHICLES (IMPALA)

Metro Police Sedan

SKU #800008 WITH FEDERAL AERODYNIC LIGHT BAR AND "DOG DISH" HUB CAPS

Blue Police Sedan

SKU #800009 WITH MULTIPLE LIGHT BARS AND "DOG DISH" HUB CAPS

Black Police Sedan

SKU #800010 WITH MULTIPLE LIGHT BARS AND "DOG DISH" HUB CAPS

Fire Chief Wagon

SKU #800011 WITH CODE 3 LIGHT BAR AND "DOG DISH" HUB CAPS

NOTE: ALL EMERGENCY VEHICLES INCLUDE OPTIONAL FRONT PUSH BAR + SPOTLIGHTS.