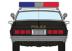

### EMERGENCY VEHICLES (IMPALA)

Metro Police Sedan

SKU #800008 WITH FEDERAL AERODYNIC LIGHT BAR AND "DOG DISH" HUB CAPS

Blue Police Sedan

SKU #800009 WITH MULTIPLE LIGHT BARS AND "DOG DISH" HUB CAPS

Black Police Sedan

SKU #800010 WITH MULTIPLE LIGHT BARS AND "DOG DISH" HUB CAPS

Fire Chief Wagon

SKU #800011 WITH CODE 3 LIGHT BAR AND "DOG DISH" HUB CAPS

NOTE: ALL EMERGENCY VEHICLES INCLUDE OPTIONAL FRONT PUSH BAR + SPOTLIGHTS.