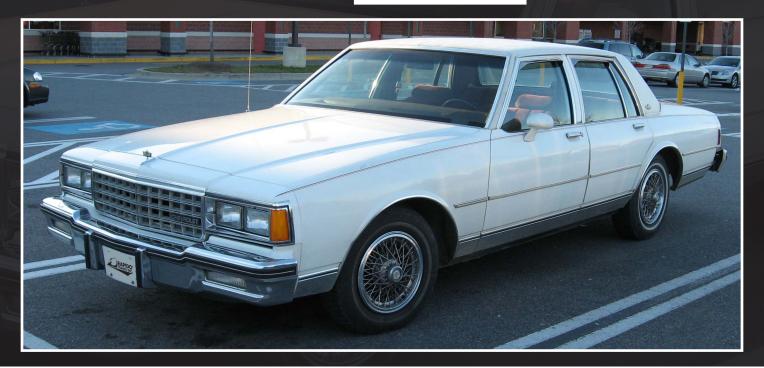

# 1980s CHEVROLET CAPRICE 1980s CHEVROLET IMPALA

BY RAPIDO

Rapido Trains is proud to introduce the first of many scale model vehicles to its line of museum-quality offerings: The 1980s Chevrolet Caprice and Chevrolet Impala Wagons and Sedans, in HO Scale.

Launching in the fall of 1976 in response to the early 70s oil crisis and more stringent EPA regulations for emissions and fuel economy standards, Chevrolet's downsized "B" body line of large cars was one of GM's most popular line of vehicles right into the 1990s! Available as a 4-door sedan and station wagon plus a 2-door coupe, the Chevy Caprice and Impala kept the same general "box chevy" look from the 1977 through 1990 model years with mostly small detail changes until the revised "bubble" Caprice was made available for the 1991 model year.

In this release, our all-new HO scale Caprice and Impala models specifically represent the 1980 through 1985 model years and were a common sight right into the 2000s. Many can still be seen on the road today!

## The Rapido Chevrolet Caprice and Impala cars feature:

- Both Wagon or Sedan carbodies
- 1980s body style designed from photos and drawings
- Multiple front grille designs covering the entire 1980s
- Real rubber tires (and white walls too, where appropriate)
- Multiple rim designs (wire spoke, dog dish and more)
- Realistic chrome finish on bumpers, rims and more!