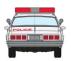

### EMERGENCY VEHICLES (IMPALA)

Metro Police Sedan

SKU #800008 WITH FEDERAL AERODYNIC LIGHT BAR AND "DOG DISH" HUB CAPS

Blue Police Sedan

SKU #800009 WITH MULTIPLE LIGHT BARS AND "DOG DISH" HUB CAPS

Black Police Sedan

SKU #800010 WITH MULTIPLE LIGHT BARS AND "DOG DISH" HUB CAPS

Fire Chief Wagon

SKU #800011 WITH CODE 3 LIGHT BAR AND "DOG DISH" HUB CAPS

NOTE: ALL EMERGENCY VEHICLES INCLUDE OPTIONAL FRONT PUSH BAR + SPOTLIGHTS.