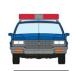

### EMERGENCY VEHICLES (IMPALA)

Metro Police Sedan

SKU #800008 WITH FEDERAL AERODYNIC LIGHT BAR AND "DOG DISH" HUB CAPS

Blue Police Sedan

SKU #800009 WITH MULTIPLE LIGHT BARS AND "DOG DISH" HUB CAPS

Black Police Sedan

SKU #800010 WITH MULTIPLE LIGHT BARS AND "DOG DISH" HUB CAPS

Fire Chief Wagon

SKU #800011 WITH CODE 3 LIGHT BAR AND "DOG DISH" HUB CAPS

NOTE: ALL EMERGENCY VEHICLES INCLUDE OPTIONAL FRONT PUSH BAR + SPOTLIGHTS.