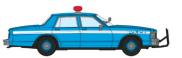

### EMERGENCY VEHICLES (IMPALA)

Metro Police Sedan

SKU #800008 WITH FEDERAL AERODYNIC LIGHT BAR AND "DOG DISH" HUB CAPS

Blue Police Sedan

SKU #800009 WITH MULTIPLE LIGHT BARS AND "DOG DISH" HUB CAPS

Black Police Sedan

SKU #800010 WITH MULTIPLE LIGHT BARS AND "DOG DISH" HUB CAPS

Fire Chief Wagon

SKU #800011 WITH CODE 3 LIGHT BAR AND "DOG DISH" HUB CAPS

NOTE: ALL EMERGENCY VEHICLES INCLUDE OPTIONAL FRONT PUSH BAR + SPOTLIGHTS.