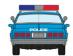

### EMERGENCY VEHICLES (IMPALA)

Metro Police Sedan

SKU #800008 WITH FEDERAL AERODYNIC LIGHT BAR AND "DOG DISH" HUB CAPS

Blue Police Sedan

SKU #800009 WITH MULTIPLE LIGHT BARS AND "DOG DISH" HUB CAPS

Black Police Sedan

SKU #800010 WITH MULTIPLE LIGHT BARS AND "DOG DISH" HUB CAPS

Fire Chief Wagon

SKU #800011 WITH CODE 3 LIGHT BAR AND "DOG DISH" HUB CAPS

NOTE: ALL EMERGENCY VEHICLES INCLUDE OPTIONAL FRONT PUSH BAR + SPOTLIGHTS.