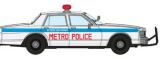

### EMERGENCY VEHICLES (IMPALA)

Metro Police Sedan

SKU #800008 WITH FEDERAL AERODYNIC LIGHT BAR AND "DOG DISH" HUB CAPS

Blue Police Sedan

SKU #800009 WITH MULTIPLE LIGHT BARS AND "DOG DISH" HUB CAPS

Black Police Sedan