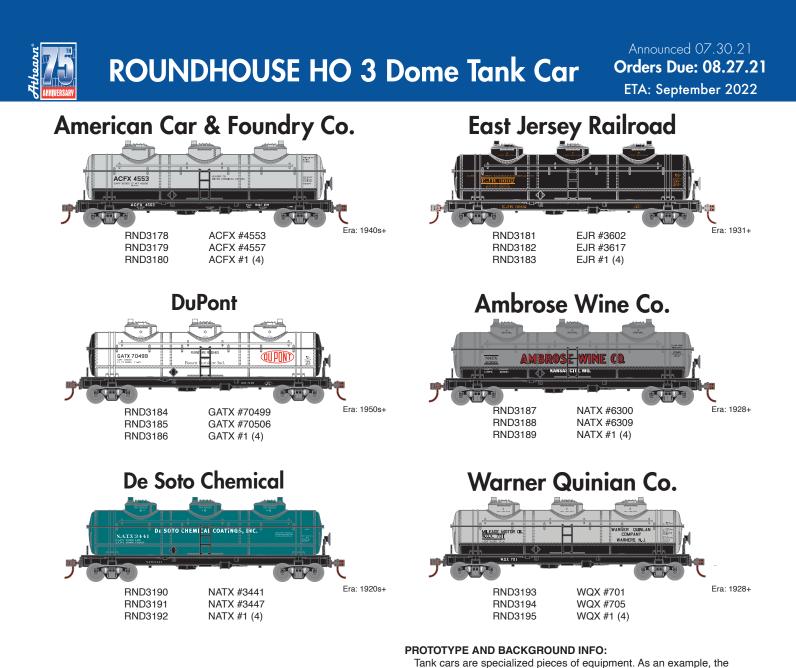

THEARN

## MODEL FEATURES:

- · Separately applied brake wheel
- · Wireform safety handrails
- · Machined metal wheels with RP25 contours
- · Body-mounted McHenry® operating scale knuckle couplers
- · Weighted for optimum performance
- · Fully-assembled and ready to run
- Highly-detailed, injection-molded body
- · Painted and printed for realistic decoration
- Minimum radius: 15"

HORIZ=N



interior of the car may be lined with a material, such as glass, or other

specialized coatings to isolate the tank contents from the tank shell.

This page is based on the copyrighted Wikipedia article "Tank Car" (https://en.wikipedia.org/wiki/Tank\_car); it is used under the Creative Commons Attribution-ShareAlike 3.0 Unported License (CC-BY-SA). You may redistribute it, verbatim or modified, provi