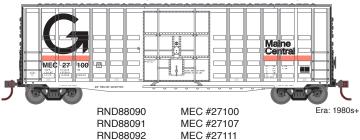

# ROUNDHOUSE HO 50' High Cube Waffle Side Box Car

Announced 08.27.21 Orders Due: 09.24.21 ETA: October 2022

Catalyst

Era: 2006+

# Chessie System / C&O



RND88082 CO #484792 RND88083 CO #484799

### **TTX Company**



RND88085 FBOX #505421 RND88086 FBOX #505468

#### Illinois Central



## **Guilford (Maine Central)**



Southern Railway of British Columbia

#### Seaboard Coast Line



SCL #90947



93 89

#### **MODEL FEATURES:**

- Separate brake wheel
- Body-mounted McHenry® operating scale knuckle couplers

RND88177

- · Machined wheels with RP25 contours
- · Weighted for optimum performance
- · Fully-assembled and ready to run
- Highly-detailed, injection-molded body
- Painted and printed for realistic decoration
- Minimum radius: 18"



Building on a rich tradition started in 1946, the Athearn® brand is home to the hobby's best-loved models. Athearn has brought the joy of model railroading to you for 75 years, starting from our classic 'Blue-Box" kits to our most recent Genesis® 2.0 line. With accurate detailing and painting, Athearn is the brand that any hobbyist is proud to own and operate. No ma