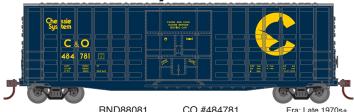

# ROUNDHOUSE HO 50' High Cube Waffle Side Box Car

Announced 08.27.21 Orders Due: 09.24.21 ETA: October 2022

Catalyst

Era: 2006+

# Chessie System / C&O



RND88082 CO #484792 RND88083 CO #484799

### **TTX Company**



RND88085 FBOX #505421 RND88086 FBOX #505468

#### Illinois Central



## **Guilford (Maine Central)**



Southern Railway of British Columbia

#### Seaboard Coast Line



SCL #90947



93 89

#### **MODEL FEATURES:**

- Separate brake wheel
- Body-mounted McHenry® operating scale knuckle couplers

RND88177

- · Machined wheels with RP25 contours
- · Weighted for optimum performance
- · Fully-assembled and ready to run
- Highly-detailed, injection-molded body
- Painted and printed for realistic decoration
- Minimum radius: 18"



Building on a rich tradition started in 1946, the Athearn® brand is home to the hobby's best-loved models. Athearn has brought the joy of model railroading to you for 75 years, starting from our clas