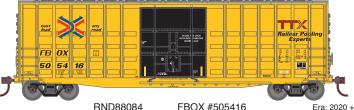

# ROUNDHOUSE HO 50' High Cube Waffle Side Box Car

Announced 08.27.21 Orders Due: 09.24.21 ETA: October 2022

Catalyst

Era: 2006+

# Chessie System / C&O



RND88082 CO #484792 RND88083 CO #484799

### **TTX Company**



RND88085 FBOX #505421 RND88086 FBOX #505468

#### Illinois Central



## **Guilford (Maine Central)**



Southern Railway of British Columbia

#### Seaboard Coast Line



SCL #90947



93 89

#### **MODEL FEATURES:**

- Separate brake wheel
- Body-mounted McHenry® operating scale knuckle couplers

RND88177

- · Machined wheels with RP25 contours
- · Weighted for optimum performance
- · Fully-assembled and ready to run
- Highly-detailed, injection-molded body
- Painted and printed for realistic decoration
- Minimum radius: 18"



Building on a rich tradition started in 1946, the Athearn® brand is home to the hobby's best-loved models. Athearn has brought the joy of model railroading to you for 75 years, starting from our classic 'Blue-Box" kits to our most recent Genesis® 2.0 line. With a