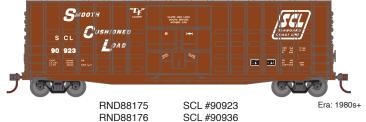

# ROUNDHOUSE HO 50' High Cube Waffle Side Box Car

Announced 08.27.21 Orders Due: 09.24.21 ETA: October 2022

Catalyst

Era: 2006+

# Chessie System / C&O



RND88082 CO #484792 RND88083 CO #484799

### **TTX Company**



RND88085 FBOX #505421 RND88086 FBOX #505468

#### Illinois Central



## **Guilford (Maine Central)**



Southern Railway of British Columbia

#### Seaboard Coast Line



SCL #90947



93 89

#### **MODEL FEATURES:**

- Separate brake wheel
- Body-mounted McHenry® operating scale knuckle couplers

RND88177

- · Machined wheels with RP25 contours
- · Weighted for optimum performance
- · Fully-assembled and ready to run
- Highly-detailed, injection-molded body
- Painted and printed for realistic decoration
- Minimum radius: 18"



Building on a rich tradition started in 1946, the Athearn® brand is home to the hobby's best-loved models. Athearn has brought the joy of model railroading to you for 75 years, starting from our classic 'Blue-Box" kits to our most recent Genesis® 2.0 line. With accurate detailing and painting, Athearn is the brand that any hobbyist is proud to own and operate. No matter your era or favorite railroad, Athearn truly is 'Trains in Mi