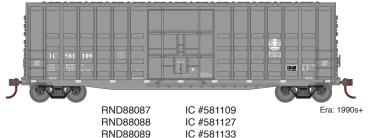

# ROUNDHOUSE HO 50' High Cube Waffle Side Box Car

Announced 08.27.21 Orders Due: 09.24.21 ETA: October 2022

Catalyst

Era: 2006+

# Chessie System / C&O



RND88082 CO #484792 RND88083 CO #484799

### **TTX Company**



RND88085 FBOX #505421 RND88086 FBOX #505468

#### Illinois Central



## **Guilford (Maine Central)**



Southern Railway of British Columbia

#### Seaboard Coast Line



SCL #90947



93 89

#### **MODEL FEATURES:**

- Separate brake wheel
- Body-mounted McHenry® operating scale knuckle couplers

RND88177

- · Machined wheels with RP25 contours
- · Weighted for optimum performance
- · Fully-assembled and ready to run
- Highly-detailed, injection-molded body
- Painted and printed for realistic decoration
- Minimum radius: 18"



Building on a rich tradition started in 1946, the Athearn® brand is home to the hobby's best-loved models. Athearn has brought the joy of model railroading to you for 75 years, starting from our classic 'Blue-Box" kits to our most recent Genesis® 2.0 line. With accurate detailing and painting, Athearn is the brand that any hobbyist