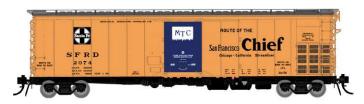

### RR-56 - San Francisco Chief Slogan

Car Numbers: 2074, 2075, 2123, 2181

Item # 156002 - 4-pack
Item # 156002A - Single Car