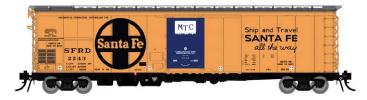

### RR-61 - Santa Fe all the way Slogan

Car Num: 2243, 2247, 2250, 2256

| ltem # | 156010 - 4-pack     |
|--------|---------------------|
| ltem # | 156010A - Single Ca |