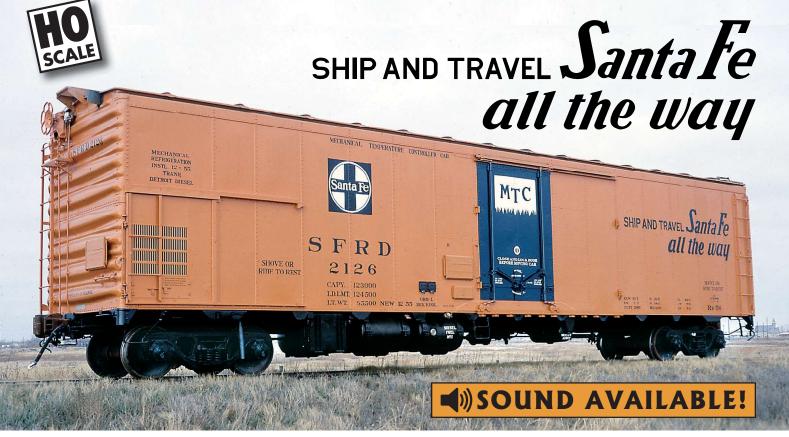

### Santa Fe Rr-56/60/61 Mechanical Reefer

Rapido is pleased to offer the Santa Fe RR-56/60/61 Mechanical Reefer in HO Scale.

In 1955 The Santa Fe Railroad introduced the RR-56 class of Refrigerated boxcars. Based on the previous RR-54 class of Boxcars, the RR-56 Class incorporated lessons learned from the RR-54 cars to build & operate its 1st large fleet of Mechanical Reefers.

The RR-56 were classed as "All Purpose" MTC (Mechanical Temperature Control) cars by the Santa Fe Railroad. The fleet numbered 200 cars numbers 2000 - 2188, 2500 - 2510 in the series. Delivered with SFRD reporting marks, these were changed in 1963 to SFRP but retained their car numbers.

#### The Rapido RR-56/60/61 Boxcar features:

- Drawn from original blueprints and drawings
- Artworks sourced from original design drawings and photos
- Separate door posts, door latches and coupler cut levers
- Fully-detailed underframe including piping and equipment
- Detailed cushion draft gear with Kadee #158 whisker couplers
- Roof Hatch can be positioned either open or closed
- See-through side grills
- Trane Diesel Generator included!
- Optional Sound unit available for easy installation