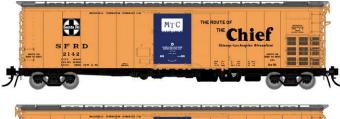

### RR-56 - Chief Slogan

Car Numbers: 2142, 2150, 2162, 2164

Item # 156004 - 4-pack
Item # 156004A - Single Car