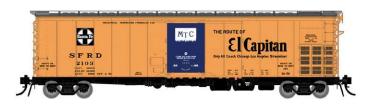

### RR-56 - Texas Chief Slogan

Car Numbers: 2095, 2106, 2154, 2157

Item # 156003 - 4-pack
Item # 156003A - Single Car