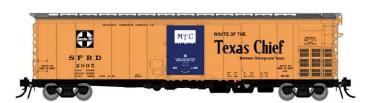

### RR-56 - Texas Chief Slogan

Car Numbers: 2095, 2106, 2154, 2157

Item # 156003 - 4-pack
Item # 156003A - Single Car