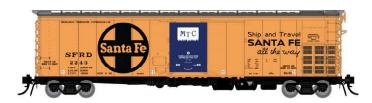

### RR-61 - Santa Fe all the way Slogan

Car Num: 2243, 2247, 2250, 2256

| ltem # | 156010 - 4-pack     |
|--------|---------------------|
| ltem # | 156010A - Single Ca |