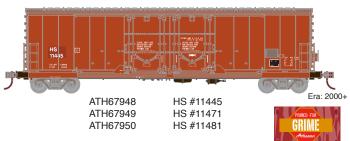

# RTR HO 50' Evans Double Plug Door Box Car

Orders Due: 01.28.22 ETA: February 2023

### **Chicago and North Western**



### **Hartford & Slocomb**



## Louisville, New Albany & Corydon



### Jeld-Wen



### **Tropicana**



## **All Road Names**

#### **MODEL FEATURES:**

- · Double 8' plug door
- · Separately-applied end ladders, and brake wheel
- · Painted and printed for realistic decoration
- Body-mounted McHenry® operating scale knuckle couplers
- · Machined metal wheels and RP25 contours operate on all popular brands of track
- · Highly-detailed, injection-molded body
- · Fully-assembled and ready to run out of the box
- · Weighted for optimum performance
- Minimum radius: 18"

#### PRIMED FOR GRIME MODELS FEATURE

- · Duplicated look and feel of "In Service" equipment
- Faded base colors matched to the prototype
- · Perfect starting point for adding grime and rust



HORIZON

\$41.99 PRIME FOR GRIME \$36.99 INDIVIDUAL