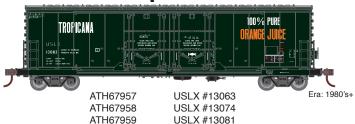

# RTR HO 50' Evans Double Plug Door Box Car

Orders Due: 01.28.22 ETA: February 2023

### **Chicago and North Western**



### **Hartford & Slocomb**



## Louisville, New Albany & Corydon



### Jeld-Wen



### **Tropicana**



## **All Road Names**

#### **MODEL FEATURES:**

- · Double 8' plug door
- · Separately-applied end ladders, and brake wheel
- · Painted and printed for realistic decoration
- Body-mounted McHenry® operating scale knuckle couplers
- · Machined metal wheels and RP25 contours operate on all popular brands of track
- · Highly-detailed, injection-molded body
- · Fully-assembled and ready to run out of the box
- · Weighted for optimum performance
- Minimum radius: 18"

#### PRIMED FOR GRIME MODELS FEATURE

- · Duplicated look and feel of "In Service" equipment
- Faded base colors matched to the prototype
- · Perfect starting point for adding grime and rust



HORIZON

\$41.99 PRIME FOR GRIME \$36.99 INDIVIDUAL