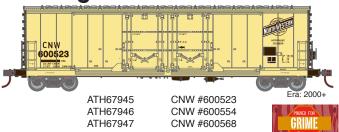

# RTR HO 50' Evans Double Plug Door Box Car

Orders Due: 01.28.22 ETA: February 2023

### **Chicago and North Western**



### **Hartford & Slocomb**



## Louisville, New Albany & Corydon



### Jeld-Wen



### **Tropicana**



## **All Road Names**

#### **MODEL FEATURES:**

- · Double 8' plug door
- · Separately-applied end ladders, and brake wheel
- · Painted and printed for realistic decoration
- Body-mounted McHenry® operating scale knuckle couplers
- · Machined metal wheels and RP25 contours operate on all popular brands of track
- · Highly-detailed, injection-molded body
- · Fully-assembled and ready to run out of the box
- · Weighted for optimum performance
- Minimum radius: 18"

#### PRIMED FOR GRIME MODELS FEATURE

- · Duplicated look and feel of "In Service" equipment
- Faded base colors matched to the prototype
- · Perfect starting point for adding grime and rust



HORIZON

\$41.99 PRIME FOR GR