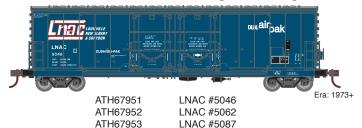

# RTR HO 50' Evans Double Plug Door Box Car

Orders Due: 01.28.22 ETA: February 2023

### **Chicago and North Western**



### **Hartford & Slocomb**



## Louisville, New Albany & Corydon



### Jeld-Wen



### **Tropicana**



## **All Road Names**

#### **MODEL FEATURES:**

- · Double 8' plug door
- · Separately-applied end ladders, and brake wheel
- · Painted and printed for realistic decoration
- Body-mounted McHenry® operating scale knuckle couplers
- · Machined metal wheels and RP25 contours operate on all popular brands of track
- · Highly-detailed, injection-molded body
- · Fully-assembled and ready to run out of the box
- · Weighted for optimum performance
- Minimum radius: 18"

#### PRIMED FOR GRIME MODELS FEATURE

- · Duplicated look and feel of "In Service" equipment
- Faded base colors matched to the prototype
- · Perfect starting point for adding grime and rust



HORIZON

\$41.99 PRIME FOR GRIME \$36.99 INDIVIDUAL