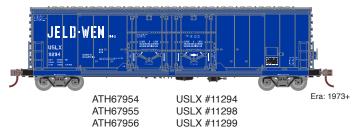

# RTR HO 50' Evans Double Plug Door Box Car

Orders Due: 01.28.22 ETA: February 2023

### **Chicago and North Western**



### **Hartford & Slocomb**



## Louisville, New Albany & Corydon



### Jeld-Wen



### **Tropicana**



## **All Road Names**

#### **MODEL FEATURES:**

- · Double 8' plug door
- · Separately-applied end ladders, and brake wheel
- · Painted and printed for realistic decoration
- Body-mounted McHenry® operating scale knuckle couplers
- · Machined metal wheels and RP25 contours operate on all popular brands of track
- · Highly-detailed, injection-molded body
- · Fully-assembled and ready to run out of the box
- · Weighted for optimum performance
- Minimum radius: 18"

#### PRIMED FOR GRIME MODELS FEATURE

- · Duplicated look and feel of "In Service" equipment
- Faded base colors matched to the prototype
- · Perfect starting point for adding grime and rust



HORIZON

\$41.99 PRIME FOR GRIME \$36.99 INDIVIDUAL