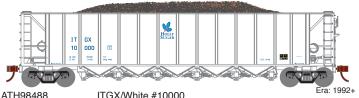

#### The Andersons - White

ATH98488 ITGX/White #10000
ATH98489 ITGX/White (5) #10005/10012/10016/10024/10047
ATH98490 ITGX/White (5) #10001/10010/10013/10022/10035
ATH98491 ITGX/White (5) #10008/10011/10014/10023/10039