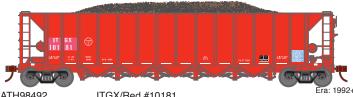

# The Andersons - Red

ATH98492 ITGX/Red #10181 ATH98493 ITGX/Red (5) #10160/10164/10165/1067/10168

Sugar Beet Service - with Extensions