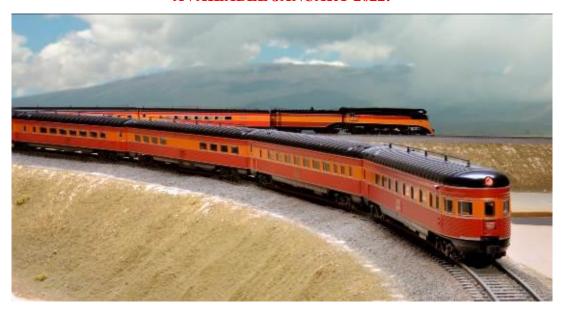

## N GS-4 SP Lines Daylight - Post War Black w/ DCC

## **AVAILABLE JANUARY 2022!**

| ITEM#                                   | DESCRIPTION                                                                                     | MSRP  |
|-----------------------------------------|-------------------------------------------------------------------------------------------------|-------|
| 126-0307-DCC<br>*January 2022*          | N GS-4 SP Lines Daylight #4449 w/ Pre-Installed DCC                                             | \$320 |
| 126-0308-DCC<br>*January 2022*          | N GS-4 Southern Pacific Post War Black #4433 w/ Pre-Installed DCC                               | \$320 |
| 126-0309 *Available Now*                | N GS-4 Southern Pacific Post War Black #4445 Limited QTY Available!                             | \$240 |
| 126-0309-DCC<br>*January 2022*          | N GS-4 Southern Pacific Post War Black #4445 w/ Pre-Installed DCC Limited QTY Available!        | \$320 |
| 126-0310<br>*Available Now*             | N GS-4 SP Lines Daylight #4454 Limited QTY Available!                                           | \$240 |
| 126-0310-DCC<br>*January 2022*          | N GS-4 SP Lines Daylight #4454 w/ Pre-Installed DCC Limited QTY Available!                      | \$320 |
| ITEMS ARRIVING THIS MONTH AND FEBRUARY! |                                                                                                 |       |
| 106-063<br>*January 2022*               | N SP Lines Daylight 10 Car Set Limited QTY Available!                                           | \$260 |
| 106-063-1<br>*February 2022*            | N SP Lines Daylight 10 Car Set w/ Pre-Installed Lights Limited QTY Available!                   | \$410 |
| 106-6310<br>*January 2022*              | N SP Lines Daylight 2-Car Articulated Add-On Set Limited QTY Available!                         | \$55  |
| 106-6310-1<br>*February 2022*           | N SP Lines Daylight 2-Car Articulated Add-On Set w/ Pre-Installed Lights Limited QTY Available! | \$85  |