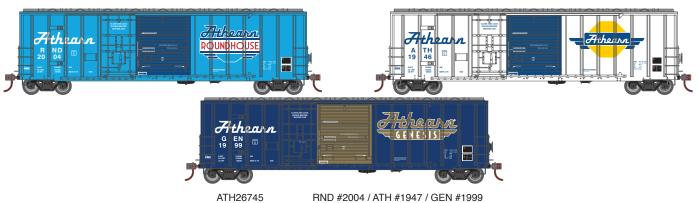

### **FMC Combination Door Box Car**

# Athearn - HO

## Athearn - N

ATH #1947 / GEN #1999

In celebration of this new era of Athearn, we are offering a special limited edition HO and N scale set of FMC 50' box cars. The Ho set includes one each of the boxcars decorated in the new brands, Roundhouse, Athearn and Genesis. Likewise the N scale set includes both Athearn and Genesis. You won't want to miss out on this future collectible and add it to your own miniature pike!