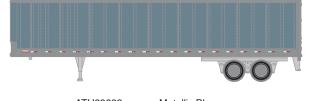

Black

# **Owner Operator - Green**



### **Owner Operator - Metallic Blue**



ATH29082

Metallic Blue

## **Owner Operator - White** ATH29079 White



### **Owner Operator - Metallic Purple**



**MODEL FEATURES:** 

- · Separately applied mud flaps
- · Rubber tires
- · Red and white conspicuity stripes
- · Highly-detailed, injection-molded body
- · Painted and printed for realistic decoration



Semi-trailers were invented by August Fruehauf in 1914.

Semi-trailers are designed to transport the most versatile of dry products due to the fully enclosed nature of the trailer, which protects the freight from the elements. Common lengths in North America are 28 ft 0 in, 40 ft 0 in, 45 ft 0 in, 48 ft 0 in, and 53 ft 0 in.

#### **\$34.99 INDIVIDUAL**

Orders Due: 04.29.22 ETA: MAY 2023



Your Local Retailer Athearn.com **6 CALL** 1.800.338.4639