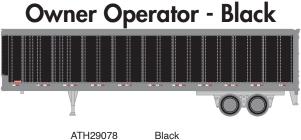

Black

# **Owner Operator - Green**



### **Owner Operator - Metallic Blue**



ATH29082

Metallic Blue

## **Owner Operator - White** ATH29079 White



### **Owner Operator - Metallic Purple**



**MODEL FEATURES:** 

- · Separately applied mud flaps
- · Rubber tires
- · Red and white conspicuity stripes
- · Highly-detailed, injection-molded body
- · Painted and printed for realistic decoration



Semi-trailers were invented by August Fruehauf in 1914.

Semi-trailers are designed to transport the most versatile of dry products due to the fully enclosed nature of the trailer, which protects the freight from the elements. Common lengths in North America are 28 ft 0 in, 40 ft 0 in, 45 ft 0 in, 48 ft 0 in, and 53 ft 0 in.

#### **\$34.99 INDIVIDUAL**

Orders Due: 04.29.22 ETA: MAY 2023