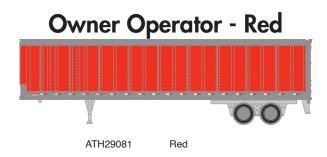

Black

# **Owner Operator - Green**



### **Owner Operator - Metallic Blue**



ATH29082

Metallic Blue

## **Owner Operator - White** ATH29079 White



### **Owner Operator - Metallic Purple**



**MODEL FEATURES:** 

- · Separately applied mud flaps
- · Rubber tires
- · Red and white conspicuity stripes
- · Highly-detailed, injection-molded body
- · Painted and printed for realistic decoration



Semi-trailers were invented by August Fruehauf in 1914.

Semi-trailers are designed to transport the most versatile of dry products due to the fully enclosed nature of the trailer, which protects the freight from the elements. Common lengths in North America are 28 ft 0 in, 40 ft 0 in, 45 ft 0 in, 48 ft 0 in, and 53 ft 0 in.

#### **\$34.99 INDIVIDUAL**

Orders Due: 04.29.22 ETA: MAY 2023



Your Local Retailer Athearn.com **6 CALL** 1.800.338.4639