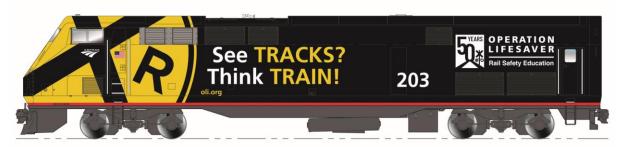

## **HO Scale P42 Amtrak® Locomotives**

Phase V Late and "Operation Lifesaver" Paint Schemes

**Available August 2022!** 

P42 Phase V Late Version - \*Past model shown for reference\*

P42 "Operation Lifesaver" Version

Kato USA will release the Amtrak P42 locomotive in the popular Phase V Late and "Operation Lifesaver" paint schemes in HO Scale, coming this **August**, **2022**! These locomotives include Kato's signature coreless motor paired with a super-heavy solid metal body mechanism! All versions of these locomotives will be available in **DC** and **DCC** + **Sound** (by special order to Kato USA) variations (**September 2022**)!

## ORDER DEADLINE: THURSDAY, MARCH 31<sup>ST</sup> BY 5 PM CST!

| ITEM#                          | DESCRIPTION                                                             | MSRP   |
|--------------------------------|-------------------------------------------------------------------------|--------|
| 37-6117<br>*August 2022*       | HO P42 Amtrak® Phase V Late #17                                         | \$210* |
| 37-6117-LS<br>*Oct/Nov. 2022*  | HO P42 Amtrak® Phase V Late #17 w/ Pre-Installed ESU LokSound           | \$410* |
| 37-6118<br>*August 2022*       | HO P42 Amtrak® Phase V Late #180                                        | \$210* |
| 37-6118-LS<br>*Oct./Nov. 2022* | HO P42 Amtrak® Phase V Late #180 w/ Pre-Installed ESU LokSound          | \$410* |
| 37-6119<br>*August 2022*       | HO P42 Amtrak® "Operation Lifesaver" #203                               | \$220* |
| 37-6119-LS<br>*Oct./Nov. 2022* | HO P42 Amtrak® "Operation Lifesaver" #203 w/ Pre-Installed ESU LokSound | \$420* |