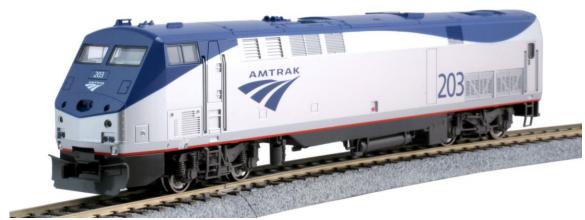

## **HO Scale P42 Amtrak® Locomotives**

Phase V Late and "Operation Lifesaver" Paint Schemes

**Available August 2022!** 

P42 Phase V Late Version - \*Past model shown for reference\*

P42 "Operation Lifesaver" Version

Kato USA will release the Amtrak P42 locomotive in the popular Phase V Late and "Operation Lifesaver" paint schemes in HO Scale, coming this **August**, **2022**! These locomotives include Kato's signature coreless motor paired with a super-heavy solid metal body mechanism! All versions of these locomotives will be available in **DC** and **DCC** + **Sound** (by special order to Kato USA) variations (**September 2022**)!

## ORDER DEADLINE: THURSDAY, MARCH 31<sup>ST</sup> BY 5 PM CST!

| ITEM#                          | DESCRIPTION                                                             | MSRP   |
|--------------------------------|-------------------------------------------------------------------------|--------|
| 37-6117<br>*August 2022*       | HO P42 Amtrak® Phase V Late #17                                         | \$210* |
| 37-6117-LS<br>*Oct/Nov. 2022*  | HO P42 Amtrak® Phase V Late #17 w/ Pre-Installed ESU LokSound           | \$410* |
| 37-6118<br>*August 2022*       | HO P42 Amtrak® Phase V Late #180                                        | \$210* |
| 37-6118-LS<br>*Oct./Nov. 2022* | HO P42 Amtrak® Phase V Late #180 w/ Pre-Installed ESU LokSound          | \$410* |
| 37-6119<br>*August 2022*       | HO P42 Amtrak® "Operation Lifesaver" #203                               | \$220* |
| 37-6119-LS<br>*Oct./Nov. 2022* | HO P42 Amtrak® "Operation Lifesaver" #203 w/ Pre-Installed ESU LokSound | \$420* |