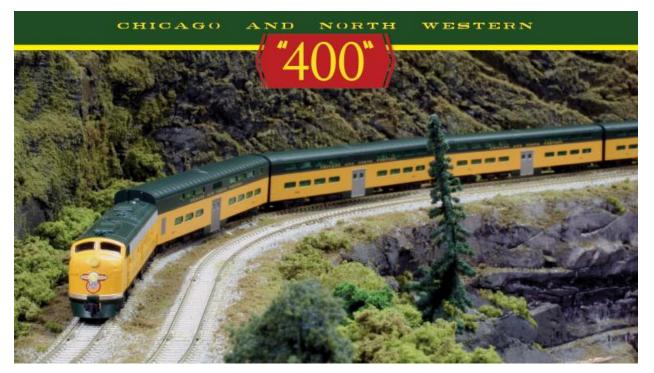

## N Scale Chicago & North Western "400" Starter Set

May/June 2022

Kato USA will be releasing the popular N Scale C&NW "400" train set as part of their Starter Set Series! This starter set will include the EMD E8A Chicago & North Western #5022-A car bundle in an elegant bookcase style package along with our basic oval track set and power pack!

| ITEM#                               | DESCRIPTION                                                                                                                                                                                                                                                                                                                                  | MSRP          | BARCODE                  |
|-------------------------------------|----------------------------------------------------------------------------------------------------------------------------------------------------------------------------------------------------------------------------------------------------------------------------------------------------------------------------------------------|---------------|--------------------------|
| NEW!<br>106-0046<br><i>May/June</i> | N Chicago & North Western "400" Starter Set<br>Includes:<br>• EMD E8A Chicago & North Western #5022-A<br>• Pullman Bi-Level Coach-Buffet C&NW #903<br>• Pullman Bi-Level 4-Window Coach C&NW #700<br>• Pullman Bi-Level 4-Window Coach C&NW #705<br>• Pullman Bi-Level Coach-Parlor Car C&NW #6400<br>• Pullman Bi-Level Cab-Coach C&NW #154 | MSRP<br>\$400 | BARGUDE<br>4949727687346 |
| 2022!                               | <ul> <li>Specially designed bookcase packaging that holds all 6 cars and cars.</li> <li>Complete oval of track (12 3/8" radius)</li> <li>Grade crossing/rerailing track</li> <li>Storage Drawer for locomotives/accessories</li> <li>Kato Power Pack SX</li> </ul>                                                                           |               |                          |