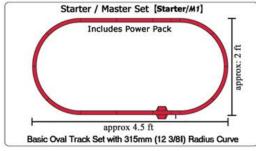

| ITEM#                             | DESCRIPTION                                                                                                                                                                                                                                                                                                                                                                                                                                                                                                                                                          | MSRP                  |
|-----------------------------------|----------------------------------------------------------------------------------------------------------------------------------------------------------------------------------------------------------------------------------------------------------------------------------------------------------------------------------------------------------------------------------------------------------------------------------------------------------------------------------------------------------------------------------------------------------------------|-----------------------|
| 106-0041  May/June 2022  Restock! | N CB&Q Silver Streak Zephyr Starter Set Includes:  • EMD E5A #9909 "Silver Bullet"  • Budd Baggage/RPO #1600 "Silver Sheen"  • Budd Baggage Car #900 "Silver Light"  • Budd Coach #4703 "Silver Gleam"  • Budd Coach #4704 "Silver Glow"  • Budd Observation #300 "Silver Spirit"  • Specially designed bookcase packaging that holds all 6 locomotives and cars with additional room for an extra 2 E5 locomotives  • Complete oval of track (12 3/8" radius)  • Grade crossing/rerailing track  • Storage Drawer for locomotives/accessories  • Kato Power Pack SX | NEW<br>MSRP<br>\$350* |