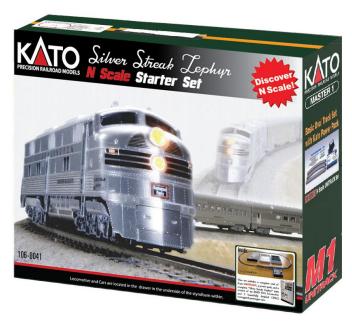

## N Scale Silver Streak Zephyr Starter Set Restock

By popular demand, Kato USA will be re-releasing the popular "Silver Streak Zephyr" Starter Set! Like the previous releases, this starter set will include the CB&Q Silver Streak 5 car bundle in an elegant bookcase style package along with our basic oval track set and power pack!

| ITEM#                             | DESCRIPTION                                                                                                                                                                                                                                                                                                                                                                                                                                                                                                                                                          | MSRP                  |
|-----------------------------------|----------------------------------------------------------------------------------------------------------------------------------------------------------------------------------------------------------------------------------------------------------------------------------------------------------------------------------------------------------------------------------------------------------------------------------------------------------------------------------------------------------------------------------------------------------------------|-----------------------|
| 106-0041  May/June 2022  Restock! | N CB&Q Silver Streak Zephyr Starter Set Includes:  • EMD E5A #9909 "Silver Bullet"  • Budd Baggage/RPO #1600 "Silver Sheen"  • Budd Baggage Car #900 "Silver Light"  • Budd Coach #4703 "Silver Gleam"  • Budd Coach #4704 "Silver Glow"  • Budd Observation #300 "Silver Spirit"  • Specially designed bookcase packaging that holds all 6 locomotives and cars with additional room for an extra 2 E5 locomotives  • Complete oval of track (12 3/8" radius)  • Grade crossing/rerailing track  • Storage Drawer for locomotives/accessories  • Kato Power Pack SX | NEW<br>MSRP<br>\$350* |