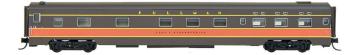

ILLINOIS CENTRAL (STOCK #CCS6553) These cars are brown with yellow stripes and lettering. The large band is orange

with brown lettering.

STOCK / CAR NAME

- -06 Timberland
- -07 King Coal
- -08 King Cotton