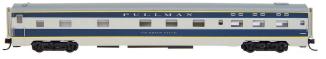

ERIE (STOCK #CCS6558) These cars are green with yellow lettering.

5- Color Southern Pacific

**(STOCK #CCS6560)** 

The roof and sills are gray.

These cars are yellow with red stripes and lettering.

| STOCK / CAR NAME |                  |  |  |
|------------------|------------------|--|--|
| -01              | American Unity   |  |  |
| -02              | American Liberty |  |  |
| -03              | American Life    |  |  |
| -04              | American Way     |  |  |
|                  |                  |  |  |

STOCK / CAR #

-01 9150

-02 9154

-03 9155

-04 9165

MISSOURI PACIFIC (STOCK #CCS6559)

bands. The stripes are yellow.

These cars are light gray with wide blue