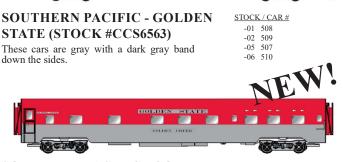

ROCK ISLAND - GOLDEN STATE (STOCK #CCS6554)

The top half of these cars are red and bottom

is silver. The lettering is black.

| STOCK / CAR # |     |                |  |
|---------------|-----|----------------|--|
| -01           | 502 | Golden Banner  |  |
| -05           | 501 | Golden Plaza   |  |
| -06           | 503 | Golden Charlot |  |
| -07           | 505 | Golden Mesa    |  |