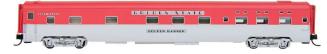

ROCK ISLAND - GOLDEN STATE (STOCK #CCS6554)

The top half of these cars are red and bottom

is silver. The lettering is black.

| STOCK / CAR # |     |                |  |
|---------------|-----|----------------|--|
| -01           | 502 | Golden Banner  |  |
| -05           | 501 | Golden Plaza   |  |
| -06           | 503 | Golden Charlot |  |
| -07           | 505 | Golden Mesa    |  |