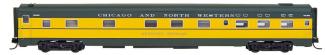

## CHICAGO & NORTH WESTERN (STOCK #CCS6561)

These cars are yellow with a green roof and sills.

STOCK / CAR NAMES -05 American Patrol -06 American Plains -07 American Skies -08 American Susset

Θ