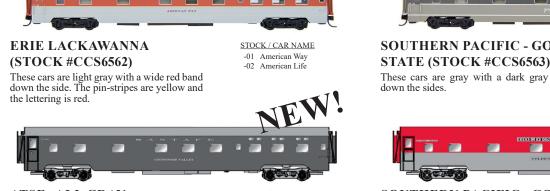

ERIE (STOCK #CCS6558) These cars are green with yellow lettering.

5- Color Southern Pacific

**(STOCK #CCS6560)** 

The roof and sills are gray.

These cars are yellow with red stripes and lettering.

| STOCK / CAR NAME |                  |  |  |
|------------------|------------------|--|--|
| -01              | American Unity   |  |  |
| -02              | American Liberty |  |  |
| -03              | American Life    |  |  |
| -04              | American Way     |  |  |
|                  |                  |  |  |