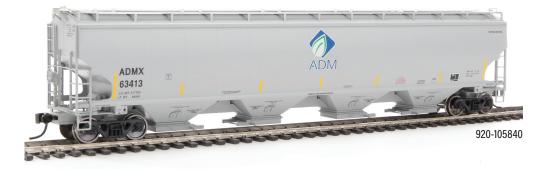

#### 67' Trinity 6351 4-Bay Covered Hopper

#### \$49.98 ea

- Introduced in the early 2000s, still going strong today
- Industry favorites for handling dried distillers grains (DDG), malt & other food products
- Factory-installed grab irons
- · See-through etched-metal walkways & end platforms
- One of two styles of trough hatches as appropriate
- Separately applied vibrator brackets on discharge outlets
- Correct 36" turned metal wheelsets
- Proto MAX<sup>™</sup> metal knuckle couplers

#### **Products Available**

Archer-Daniels-Midland - ADMX 920-105839 #63224 920-1058

d - ADMX 920-105840 #63413 920-105841 #63469

920-105842 #63480

**Bunge North America Inc. - BNGX** 920-105843 #20055 920-105844 #20195