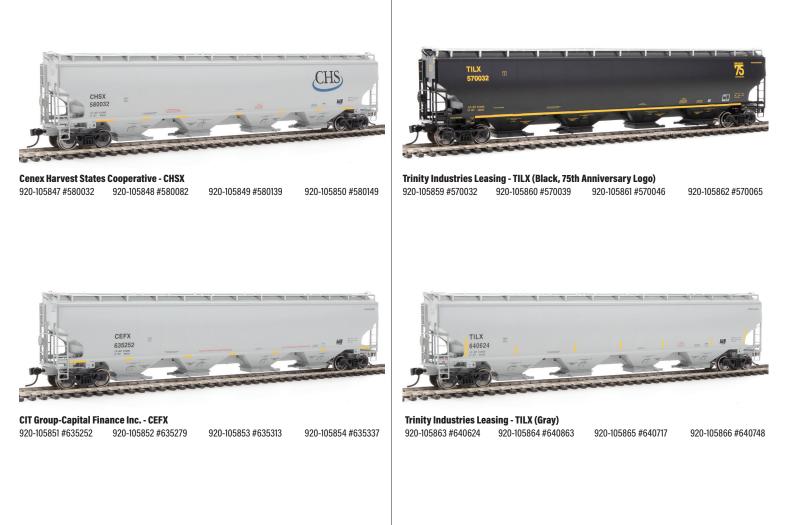

#### **Products Available**

Incobrasa Industries - BRIX 920-105855 #97441 920-105856 #97451 920-105857 #97468 920-105858 #97512

 Vera-Sun Energy - TILX

 920-105867 #639824
 920-105868 #639875
 920-105869 #639879
 920-105870 #639897