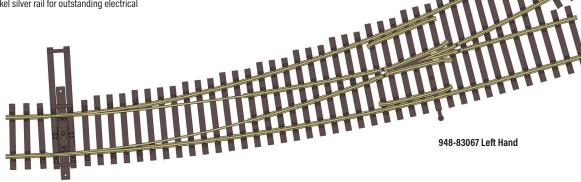

## **Code 83 Nickel Silver DCC-**Friendly Curved Turnout -24 and 36" Radii

#### \$49.98 ea

• NEW - Larger radii Curved Turnouts

- · Puts more railroad in less space great for yards & sidings
- Ideal for longer, larger equipment

· DCC-friendly with:

- Snap-action points
  - Solid rail points for better conductivity
  - Isolated frogs with built-in jumper for powering as desired
  - Current jumpers entering and leaving the frogs
  - Insulated tie bar
- Thin profile ties in realistic dark brown with enhanced wood grain detail
- · Fine profile molded spike & tie plate details on each tie
- · Spike-mounting holes positioned next to the rail
- · Molded starter points on underside of ties for fasteners
- · Custom formulated nickel silver rail for outstanding electrical conductivity

948-83068 Right Hand