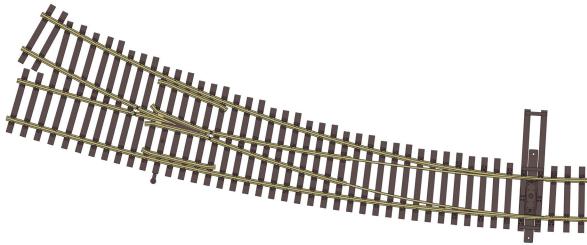

## **Code 83 Nickel Silver DCC-**Friendly Curved Turnout -24 and 36" Radii

#### \$49.98 ea

• NEW - Larger radii Curved Turnouts

- · Puts more railroad in less space great for yards & sidings
- Ideal for longer, larger equipment

· DCC-friendly with:

- Snap-action points
  - Solid rail points for better conductivity
  - Isolated frogs with built-in jumper for powering as desired
  - Current jumpers entering and leaving the frogs
  - Insulated tie bar
- Thin profile ties in realistic dark brown with enhanced wood grain detail
- · Fine profile molded spike & tie plate details on each tie
- · Spike-mounting holes positioned next to the rail
- · Molded starter points on underside of ties for fasteners
- · Custom formulated nickel silver rail for outstanding electrical conductivity