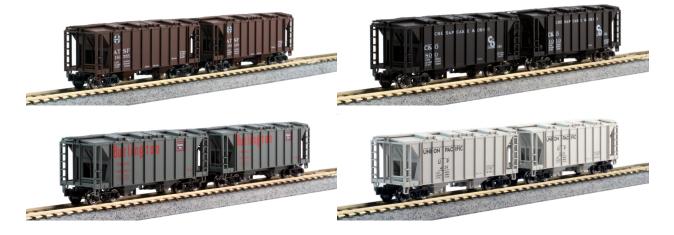

## **N Covered Hopper 8-Car Set**

**Re-Release coming November 2022** 

**Perfect for the beginning modeler or for supplementing a freight layout!** Kato is re-releasing the popular ACF Covered Hopper assortment for modelers looking to build out their freight trains! Each set includes eight individually numbered Hopper cars in 4 different paint schemes, all fitted with Kato's smooth rolling trucks and knuckle couplers and packaged in an eye catching hangar-box!

| <b>item</b> #                    | Description                                                                                                                                                                                                                                                         | MSRP  |
|----------------------------------|---------------------------------------------------------------------------------------------------------------------------------------------------------------------------------------------------------------------------------------------------------------------|-------|
| 106-4700<br>Releasing<br>11/2022 | N Covered Hopper 8-Car Hangar Set<br>8-Car Set includes:<br>• ACF Covered Hopper Santa Fe #181555 + #181610<br>• ACF Covered Hopper CB&Q #182266 + #182301<br>• ACF Covered Hopper Chesapeake & Ohio #800 + #1010<br>• ACF Covered Hopper Union Pacific #210 + #409 | \$130 |