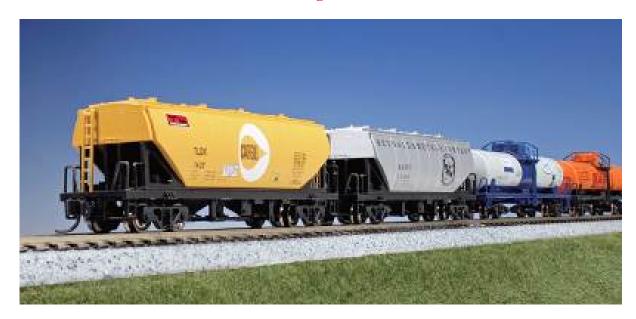

## **N Scale Mixed Freight Train Set**

6-Car Freight assortment with 2 x Hoppers, 2 x Gondolas, and 2 x Tank Cars

## **Re-Release coming November 2022**

Kato is doing a re-release of its popular N scale Mixed Freight Train set – this budget-friendly car set comes with 6 eye-catching freight cars rolling on metal wheels and with Kato knuckle couplers.

Perfect for a beginner or anyone looking to expand their freight fleet!

| ITEM#                               | DESCRIPTION                                                                                          | MSRP  |
|-------------------------------------|------------------------------------------------------------------------------------------------------|-------|
| 106-6275  Restocking November 2022! | N Mixed Freight Train Set 6-Car Freight assortment with 2 x Hoppers, 2 x Gondolas, and 2 x Tank Cars | \$100 |