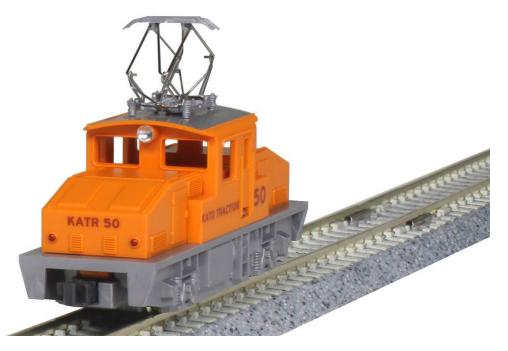

## **Re-Release coming November 2022**

Kato will be re-releasing the sold-out US-Style Steeple cab Engine this coming November!

Resembling an antique 1920's steeple cab electric locomotive, in particular the type of which is still in operation for daily freight service at the <u>Iowa Traction Railway</u> the "KATO Traction #50" locomotive pulls your freight cars with good "Traction" just like the <u>prototype</u>!

Model Features

- KATO Knuckle Coupler equipped to operate with KATO freight cars.
- Smooth running mechanism with excellent traction and a coreless motor.
- Crisp and sharply detailed adjustable metal pantograph.
- Perfect for the operation in a small limited space!