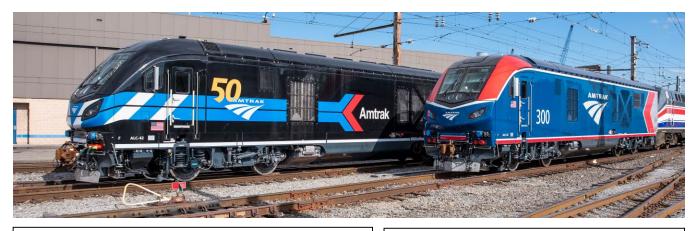

## N Scale ALC-42 "Charger" Amtrak<sup>®</sup> Locomotives

## Superliner "Starter Series" + Bookcase Sets

**Analog Versions Available December 2022!** 

Kato is excited to announce the hotly anticipated ALC-42 "Charger" locomotive in N scale, coming this December! This brand new engine will ship in two different paint schemes (seen above), and will be packaged individually as well as with passenger cars in set form. See the list below for details!

- The new ALC-42 is DCC friendly with a prebuilt speaker housing space in the fuel tank.
- Prototypical see-through venting on the side of the engine which can be illuminated with an optional 11-211 Interior lighting kit.
- All new mechanism design that maximizes weight and detail.