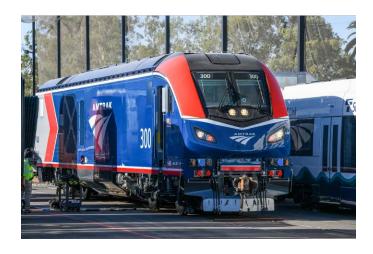

## N Scale ALC-42 "Charger" Amtrak® Locomotive + Superliner Starter Set

## **Available December 2022!**

Kato is excited to announce the hotly anticipated ALC-42 "Charger" locomotive in N scale, coming this December! In addition to individual locomotive releases, this engine will also be available in a **Starter Set**, complete with UNITRACK and a Kato Power Pack SX! This new release will be a standard item in Kato's library of Starter Sets and will be available this coming December.

This Starter Set will have the same locomotive and rolling stock contents as the also available 10-1788 "Starter Series" 4-Unit Set.

| ITEM#    | DESCRIPTION                                                                                                                                                                                                                                                                                                                  | MSRP   |
|----------|------------------------------------------------------------------------------------------------------------------------------------------------------------------------------------------------------------------------------------------------------------------------------------------------------------------------------|--------|
| 106-0019 | N ALC-42 Charger, Superliner Amtrak Starter Set  N ALC-42 Amtrak Phase VI #302  N Amtrak Superliner I Sleeper Phase VI #32052  N Amtrak Superliner I Coach-Baggage Phase VI #31021  N Amtrak Superliner I Coach Phase VI #34055  Complete Oval of Track (12 3/8" Radius)  Grade Crossing/Rerailing track  Kato Power Pack SX | \$330* |