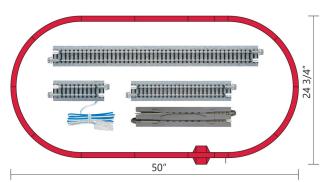

This Starter Set will have the same locomotive and rolling stock contents as the also available 10-1788 "Starter Series" 4-Unit Set.

| ITEM#    | DESCRIPTION                                                                                                                                                                                                                                                                                                                  | MSRP   |
|----------|------------------------------------------------------------------------------------------------------------------------------------------------------------------------------------------------------------------------------------------------------------------------------------------------------------------------------|--------|
| 106-0019 | N ALC-42 Charger, Superliner Amtrak Starter Set  N ALC-42 Amtrak Phase VI #302  N Amtrak Superliner I Sleeper Phase VI #32052  N Amtrak Superliner I Coach-Baggage Phase VI #31021  N Amtrak Superliner I Coach Phase VI #34055  Complete Oval of Track (12 3/8" Radius)  Grade Crossing/Rerailing track  Kato Power Pack SX | \$330* |