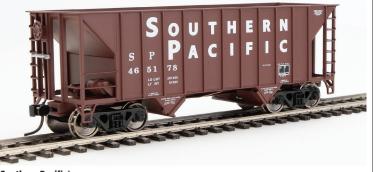

## 34' 100-Ton 2-Bay Hopper

### \$31.98 ea (Unless Noted)

- Prototypes in service from 1970s to the present
- Used to haul ballast, sand, gravel & other bulk loads that
- don't require protection from weather
- Factory-applied door & brake details,
- Heavy die-cast metal underframe
- Correct 36" turned metal RP-25 wheelsets
- Proto MAX<sup>™</sup> metal knuckle couplers

#### ALSO AVAILABLE

 Southern Pacific\*

 910-56624 #495178
 910-56625 #465296
 910-56626 #465310
 910-56627 #456360

**Undecorated** 910-6900 (\$29.98 ea)

<sup>†</sup>Union Pacific licensed product These items are subject to Walthers MAP policy. 09/25