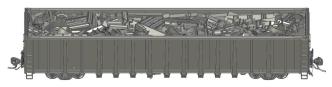

## NSC 6400 Gondola with Load or Cover

**BRAND NEW MODEL!** 

DEAX

ATHGN12577 ATHGN12578 ATHGN12579

DEAX #11365 DEAX #11388 DEAX #11404/11416 Era: 2012+

### MODEL FEATURES:

- · Separately applied metal Grab Irons
- Etched Metal Crossover Platforms (where applicable)
- · Accurate Brake Piping (Metal and Plastic components)
- · Bent wire coupler cut levers
- Rubber train line hoses
- Includes removable scrap load
- Screw-mounted 100-ton roller bearing trucks
- Body-mounted McHenry® lower shelf knuckle couplers
- · Machined metal wheels with RP25 contours
- · Accurately painted and printed for prototypical realism
- Highly detailed, injection-molded body
- · Weighted for optimum performance
- · Operates on all popular brands of track
- Minimum Radius 11" Recommended Radius 15"

### PROTOTYPE AND BACKGROUND INFO:

Starting in 2006, National Steel Car began construction of these giant 6,400 cu ft capacity gondolas. These exquisite Athearn Genesis models capture all of the details and variations of their prototypes. Our stateof-the-art tooling replicates the mumerous build variations as well as multiple top chord and end variations. Separate details include full brake rigging, grab irons and etched crossover platforms. Add the definitive NSC 6400 gondolas to your modern roster with these all-new Athearn Genesis cars.

Drawing of removable scrap load in car (Scrap load not included with covered versions)