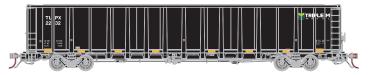

### Texas-Louisiana Producing & Carbon Co

ATHGN6726 ATHGN6727 ATHGN6728 ATHGN6729

TLPX #2232 TLPX #2248 TLPX #2216/2250 TLPX #2221/2277 Fra: 2020s+

Starting in the late 2010s, National Steel Car began construction of these

giant 6,000 cu ft capacity gondolas. These exquisite Athearn Genesis

Our state-of-the-art tooling replicates the detailed bodies and massive

dimensions of the prototypes. Separate details include full brake rigging,

grab irons and etched crossover platforms. Add the definitive NSC 6000

gondolas to your modern roster with these all-new Athearn Genesis cars.

models capture all of the details and variations of their prototypes.

Drawing of removable scrap load in car

PROTOTYPE AND BACKGROUND INFO:

Drawing of removable scrap load

\$44.99 INDIVIDUAL | \$79.99 2-CAR SET