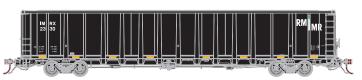

## **NSC 6000 Gondola with Load**

Starting in the late 2010s, National Steel Car began construction of these

giant 6,000 cu ft capacity gondolas. These exquisite Athearn Genesis

Our state-of-the-art tooling replicates the detailed bodies and massive

dimensions of the prototypes. Separate details include full brake rigging,

grab irons and etched crossover platforms. Add the definitive NSC 6000

gondolas to your modern roster with these all-new Athearn Genesis cars.

models capture all of the details and variations of their prototypes.

Drawing of removable scrap load in car

PROTOTYPE AND BACKGROUND INFO:

Drawing of removable scrap load

\$44.99 INDIVIDUAL | \$79.99 2-CAR SET