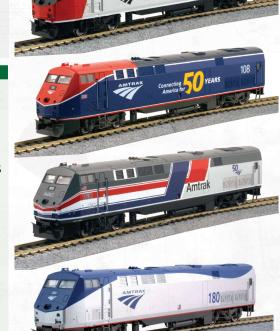

## 2021 Marked the 50th Anniversary of the founding of Amtrak<sup>®</sup>, and they

See TRAC Think TRA

203

2021 Marked the 50th Anniversary of the founding of Amtrak<sup>®</sup>, and they celebrated with the production of a number of special anniversary paint schemes that celebrated both Amtrak's past and its future. Now, in 2022, Kato USA has produced HO scale models of all five of Amtrak's P42 special paint engines: The modern **"Phase V"**, sleek **"Midnight Blue"**, retro styled **Phase I** and **"Dash-8 Phase III"**, and the brand new **"Phase VI"**, a new paint scheme that will adorn Amtrak's newest engines!

| Item Number    | Description                                                       | MSRP (USD) |
|----------------|-------------------------------------------------------------------|------------|
| Item #35-6074  | HO Amtrak Superliner I Diner Phase VI #38028                      | \$87       |
| Item #35-6093  | HO Amtrak Superliner I Coach-Baggage Phase VI #31035              | \$87       |
| Item #35-6211  | HO Amtrak Viewliner II Baggage Heritage Phase III #61006          | \$87       |
| Item #35-6212  | HO Amtrak Viewliner II Baggage Heritage Phase III #61058          | \$87       |
| Item #37-6112  | HO GE P42 "Genesis" Amtrak 50th Anniversary Phase V Late #46      | \$215      |
| Item #37-6113  | HO GE P42 "Genesis" Amtrak 50th Anniversary Midnight Blue #100    | \$215      |
| Item #37-6114  | HO GE P42 "Genesis" Amtrak 50th Anniversary Phase I #161          | \$215      |
| Item #37-6115  | HO GE P42 "Genesis" Amtrak 50th Anniversary Phase VI #108         | \$215      |
| Item #37-6116  | HO GE P42 "Genesis" Amtrak 50th Anniversary Dash-8 Phase III #160 | \$215      |
| Item #37-6117  | HO GE P42 "Genesis" Amtrak Phase V Late #17                       | \$210      |
| Item #37-6118  | HO GE P42 "Genesis" Amtrak Phase V Late #180                      | \$210      |
| Item #37-6119  | HO GE P42 "Genesis" Amtrak Operation Lifesaver <sup>®</sup> #203  | \$220      |
| Item #22-102   | Malog Sound Box (2022 Release version)                            | \$315      |
| Item #22-202-3 | GE 3rd Generation Diesel Sound Card for Sound Box                 | \$33       |
| Item #22-018-1 | Kato Power Pack Standard SX                                       | \$80       |
| Item #3-115    | HO Kato UNITRACK HV-5 Basic Track Oval                            | \$110      |