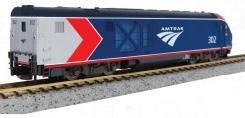

The ALC-42 Charger is available in Analog and DCC variations, and has accomodations for sound installation as well. The distinctive vent on the side can be illuminated fwith the addition of a standard 11-211 interior lighting kit (sold separately)! Run these engines with Kato's Superliners® or with any of Kato's available Amfleet® or Viewliner® items!

& Superliner

Officially licensed by Amtrak. Amtrak, Superliner, Amfleet and Viewliner are registered service marks of the National Railway Corporation.

|           | ltem #                  | Description                                                                                                                                                                                                                                                                                                                        | MSRF               |
|-----------|-------------------------|------------------------------------------------------------------------------------------------------------------------------------------------------------------------------------------------------------------------------------------------------------------------------------------------------------------------------------|--------------------|
|           | #10-1788                | N Amtrak ALC-42 & Superliner Phase VI 4-Unit Set ALC-42 "Charger" Amtrak Phase VI #302 Amtrak Superliner I Sleeper Phase VI #32052 Amtrak Superliner I Coach-Baggage Phase VI #31021 Amtrak Superliner I Coach Phase VI #34055                                                                                                     | \$220<br>II<br>EW! |
| 1 March 1 | #106-0019               | N Amtrak ALC-42 & Superliner Phase VI Starter Set Above Loco + Cars + Basic Track Oval and Power Pack SX                                                                                                                                                                                                                           | \$330              |
|           | #10-1789<br>All<br>NEW! | N Amtrak Superliner Phase VI 6-Unit Bookcase Set Viewliner II Baggage Phase III Heritage #61017 Amtrak Superliner II Transition Sleeper Phase VI #39029 Amtrak Superliner I Sleeper Phase VI #32026 Amtrak Superliner I Diner Phase VI #38016 Amtrak Superliner I Lounge Phase VI #33023 Amtrak Superliner I Coach Phase VI #34058 | \$205              |
| 1         | #156-0980               | N Amtrak Superliner Coach Phase VI #34006                                                                                                                                                                                                                                                                                          | \$30               |
|           | #156-0981               | N Amtrak Superliner Coach Phase VI #34026                                                                                                                                                                                                                                                                                          | \$30               |
|           | #176-6050               | N ALC-42 Charger Amtrak "Day One" #301                                                                                                                                                                                                                                                                                             | \$140              |
|           | #176-6050-DCC           | N ALC-42 Charger Amtrak "Day One" #301 w/ Digitrax DCC                                                                                                                                                                                                                                                                             | \$230              |
|           | #176-6051               | N ALC-42 Charger Amtrak Phase VI #300                                                                                                                                                                                                                                                                                              | \$140              |
|           | #176-6051-DCC           | N ALC-42 Charger Amtrak Phase VI #300 w/ Digitrax DCC                                                                                                                                                                                                                                                                              | \$230              |
| 8         | #176-6052               | N ALC-42 Charger Amtrak Phase VI #303                                                                                                                                                                                                                                                                                              | \$140              |
|           | #176-6052-DCC           | N ALC-42 Charger Amtrak Phase VI #303 w/ Digitrax DCC                                                                                                                                                                                                                                                                              | \$230              |
|           | #176-6053               | N ALC-42 Charger Amtrak Phase VI #304                                                                                                                                                                                                                                                                                              | \$140              |
|           | #176-6053-DCC           | N ALC-42 Charger Amtrak Phase VI #304 w/ Digitrax DCC                                                                                                                                                                                                                                                                              | \$230              |