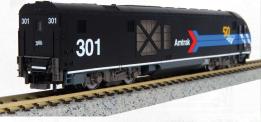

## Charge" into the latest N Scale release from Kato USA!

Amtrak®'s latest prototype diesel engine is also the newest N scale engine from Kato USA! The ALC-42 "Charger" locomotive is Amtrak's replacement for the GE P42 and will be taking over long distance service across the USA. The first batch of Charger engines that Amtrak took delivery of were in a "Phase VI" paint scheme. Additionally, unit #301 was painted into a "Day One" paint scheme which harkens back to the first E8, #4316, that Amtrak had painted in their own colors.

& Superliner

Officially licensed by Amtrak. Amtrak, Superliner, Amfleet and Viewliner are registered service marks of the National Railway Corporation.

|           | ltem #                  | Description                                                                                                                                                                                                                                                                                                                        | MSRF               |
|-----------|-------------------------|------------------------------------------------------------------------------------------------------------------------------------------------------------------------------------------------------------------------------------------------------------------------------------------------------------------------------------|--------------------|
|           | #10-1788                | N Amtrak ALC-42 & Superliner Phase VI 4-Unit Set ALC-42 "Charger" Amtrak Phase VI #302 Amtrak Superliner I Sleeper Phase VI #32052 Amtrak Superliner I Coach-Baggage Phase VI #31021 Amtrak Superliner I Coach Phase VI #34055                                                                                                     | \$220<br>II<br>EW! |
| 1 March 1 | #106-0019               | N Amtrak ALC-42 & Superliner Phase VI Starter Set Above Loco + Cars + Basic Track Oval and Power Pack SX                                                                                                                                                                                                                           | \$330              |
|           | #10-1789<br>All<br>NEW! | N Amtrak Superliner Phase VI 6-Unit Bookcase Set Viewliner II Baggage Phase III Heritage #61017 Amtrak Superliner II Transition Sleeper Phase VI #39029 Amtrak Superliner I Sleeper Phase VI #32026 Amtrak Superliner I Diner Phase VI #38016 Amtrak Superliner I Lounge Phase VI #33023 Amtrak Superliner I Coach Phase VI #34058 | \$205              |
| 1         | #156-0980               | N Amtrak Superliner Coach Phase VI #34006                                                                                                                                                                                                                                                                                          | \$30               |
|           | #156-0981               | N Amtrak Superliner Coach Phase VI #34026                                                                                                                                                                                                                                                                                          | \$30               |
|           | #176-6050               | N ALC-42 Charger Amtrak "Day One" #301                                                                                                                                                                                                                                                                                             | \$140              |
|           | #176-6050-DCC           | N ALC-42 Charger Amtrak "Day One" #301 w/ Digitrax DCC                                                                                                                                                                                                                                                                             | \$230              |
|           | #176-6051               | N ALC-42 Charger Amtrak Phase VI #300                                                                                                                                                                                                                                                                                              | \$140              |
|           | #176-6051-DCC           | N ALC-42 Charger Amtrak Phase VI #300 w/ Digitrax DCC                                                                                                                                                                                                                                                                              | \$230              |
| 8         | #176-6052               | N ALC-42 Charger Amtrak Phase VI #303                                                                                                                                                                                                                                                                                              | \$140              |
|           | #176-6052-DCC           | N ALC-42 Charger Amtrak Phase VI #303 w/ Digitrax DCC                                                                                                                                                                                                                                                                              | \$230              |
|           | #176-6053               | N ALC-42 Charger Amtrak Phase VI #304                                                                                                                                                                                                                                                                                              | \$140              |
|           | #176-6053-DCC           | N ALC-42 Charger Amtrak Phase VI #304 w/ Digitrax DCC                                                                                                                                                                                                                                                                              | \$230              |