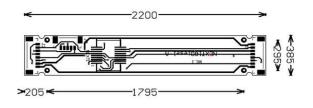

## HO Scale:

(HO Scale MTC21 motherboard socket)

N Scale:

(N Scale Next18 Diesel motherboard)

-Add a 21 pin decoder for DCC motor and light control.

-Add a 21 pin DCC sound decoder for DCC and sound.

-HO Scale Stealth models will include an 8-ohm speaker already installed. (Except the HO Scale SD40)