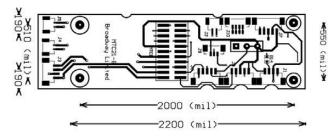

## HO Scale:

(HO Scale MTC21 motherboard socket)

N Scale:

(N Scale Next18 Diesel motherboard)

-Add a 21 pin decoder for DCC motor and light control.

-Add a 21 pin DCC sound decoder for DCC and sound.

-HO Scale Stealth models will include an 8-ohm speaker already installed. (Except the HO Scale SD40)