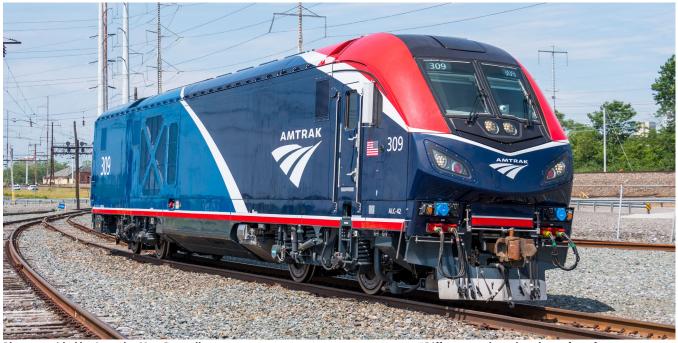

## N Scale ALC-42 "Charger" Amtrak Phase VII

- Available in road numbers 312, 314, and 315 -

Photo provided by Amtrak - Matt Donnelly

\*Different road number shown for reference purposes

The future is now for Amtrak and it's coming to Kato USA! After a successful release of our N Scale ALC-42 in both Phase VI and "Day One" paint schemes, we are excited to announce the newest Amtrak livery, Phase VII, is coming to our version of the model for Fall 2023 delivery. This model will feature all the same specifications as our previous release including front and rear LED lighting, prototypical see-through side vents, and our smooth running 5-pole motor for unmatched pulling power and dependability.

This release will include road numbers 312, 314, and 315 with each available for pre-order in DC/analog, DCC only, and DCC w/Sound. The future will be here before you know so be sure to place your pre-orders for this model by Friday April, 28<sup>th</sup> and reserve your copy of Amtrak's latest locomotive!