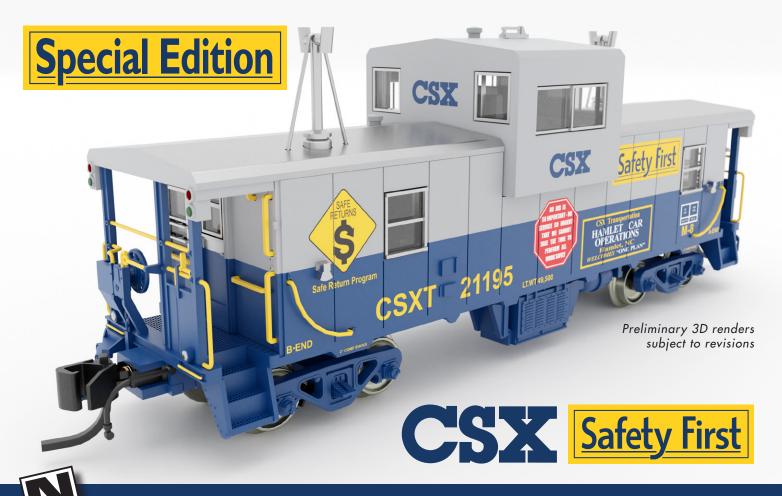

## WIDE VISION CABOOSE

WITH INTERIOR LIGHTING AND WORKING MARKER LIGHTS

Rapido Trains Inc. is excited to offer the very attractive CSX "Safety First" paint scheme on its new N scale Wide Vision Caboose.

## The Rapido Wide Vision Caboose features:

- Super-detailed underbody including all separate air and brake piping
- Free rolling Barber-Bettendorf caboose trucks
- Detailed interior
- Full end detail, including uncoupling levers
- Separate metal grab irons installed at the factory
- Interior Battery powered lighting and operating end marker lights
- Optional roof mounted air conditioner
- Knuckle Couplers mounted at the correct height

CSX Transportation "Safety First"

510028 #21195

MSRP \$59.95USD \$69.95CAD

**ORDER DEADLINE JUNE 15 2023** 

**DELIVERY TO BE ANNOUNCED** 

**RAPIDO**