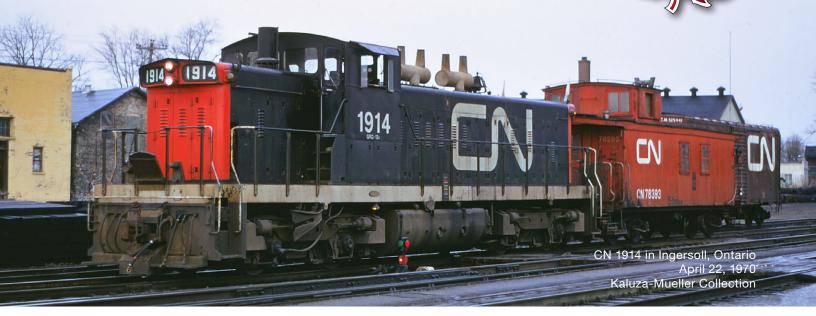

#### Canadian National 1900s (Noodle w/ Black Cab)

| Road # | Item # (DC/Silent) |  |
|--------|--------------------|--|
| 1900   | 10068              |  |
| 1903   | 10069              |  |
| 1908   | 10070              |  |
| 1914   | 10071              |  |

#### Canadian National 1900s (Noodle w/ Red Cab)

| Road # | Item # (D | , |
|--------|-----------|---|
| 1900   | 10072     |   |
| 1903   | 10073     |   |
| 1908   | 10074     |   |
| 1914   | 10075     |   |