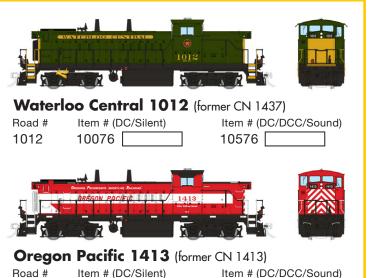

Despite being retired by CN, the GMD-1 has proven to be popular with second hand owners and in this release, we're also excited to include two conditional paint schemes: **Waterloo Central** and **Oregon Pacific**! Donated by CN in 2021, Waterloo Central 1012 (former CN 1437) has been repainted into CN's classic green scheme and is used today for both excursion service and freight

| DC/Silent | \$239.95 | USD |
|-----------|----------|-----|
| DCC/Sound | \$349.95 | USD |
| DC/Silent | \$269.95 | CAD |
| DCC/Sound | \$379.95 | CAD |

duties. Oregon Pacific 1413 was obtained from CN in 2010 and operates today as the primary switcher on their East Portland Division.

#### **CONDITIONAL RELEASES**

10077

# **ORDER DEADLINE OCTOBER 16, 2023 ARRIVING FOR SERVICE IN 2024**

**RAPIDO** 

10577

1413