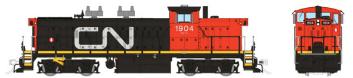

Our iconic HO scale **Canadian National GMD-1** diesel locomotives are back with the return of some favourite paint schemes with new numbers plus a couple of cool new road names too!

In this release, we're featuring two of the most requested versions of our GMD-1: the four-axle original 1900-series as well as the 1400-series rebuilds, each available in a variety of accurate paint schemes.

Part of the initial order by CN, the 1900-series featured a B-B arrangement with Flexicoil trucks. Classified GRG-12n, the 1900-series GMD-1 was geared for 83 MPH and had a Vapor OK-4625 steam generator in the short hood. The 1900s were intended for commuter and other short-run passenger services and were delivered in 1958 and 1959 with many remaining in service until the late 1990s!

CN created the 1400-series rebuilds in 1989. Featuring a larger, 2000-gallon fuel tank and 4-wheel Flexicoil trucks, the 1400s also received upgraded power assemblies. These units ran long hood forward and were also got equipped with ditch lights. CN retired the last of the 1400s from service in 2021.

#### Canadian National 1900s (Noodle w/ Red Cab)

| Road # | Item # (D | , |
|--------|-----------|---|
| 1900   | 10072     |   |
| 1903   | 10073     |   |
| 1908   | 10074     |   |
| 1914   | 10075     |   |