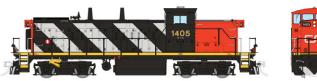

CN created the 1400-series rebuilds in 1989. Featuring a larger, 2000-gallon fuel tank and 4-wheel Flexicoil trucks, the 1400s also received upgraded power assemblies. These units ran long hood forward and were also got equipped with ditch lights. CN retired the last of the 1400s from service in 2021.

### **Canadian National 1400s (Stripes Scheme)**

| Road # | Item # (DC/Silent) | 1 |
|--------|--------------------|---|
| 1405   | 10059              |   |
| 1408   | 10060              |   |
| 1412   | 10061              |   |
| 1419   | 10062              |   |
| 1422   | 10063              |   |
|        |                    |   |