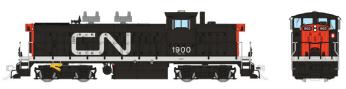

Part of the initial order by CN, the 1900-series featured a B-B arrangement with Flexicoil trucks. Classified GRG-12n, the 1900-series GMD-1 was geared for 83 MPH and had a Vapor OK-4625 steam generator in the short hood. The 1900s were intended for commuter and other short-run passenger services and were delivered in 1958 and 1959 with many remaining in service until the late 1990s!

#### **Canadian National 1900s (Green Scheme)**

| Road # | Item # (DC/Silent) | Item # (DC/DCC/Sound) |
|--------|--------------------|-----------------------|
| 1905   | 10064              | 10564                 |
| 1907   | 10065              | 10565                 |
| 1912   | 10066              | 10566                 |
| 1917   | 10067              | 10567                 |