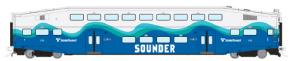

#### Sounder (Seattle)

| SERIES III COACH | SERIES III CAB COACH                        |  |  |
|------------------|---------------------------------------------|--|--|
| 146051           | Set #1 Coach 203, Coach 212, Cab Coach 106. |  |  |
| 146052           | Set #2 Coach 209, Coach 227, Cab Coach 110. |  |  |
| 146053           | Single Coach (Unnumbered)                   |  |  |