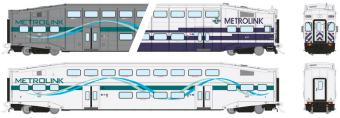

# Metrolink (Los Angeles) (Ribbon & Original Scheme)

| SERIES II COACH | SERIES II CAB COACH SERIES III COACH #183            |
|-----------------|------------------------------------------------------|
| 146044          | <b>Set #1</b> Coach 2838, Coach 2850, Cab Coach 208. |
| 146045          | Set #2 Coach 2846, Coach 2857, Cab Coach 212.        |
| 146046          | Single Coach #187 (White "Ribbon" scheme)            |
| 1/60/7          | Single Coach (Unnumbered)                            |