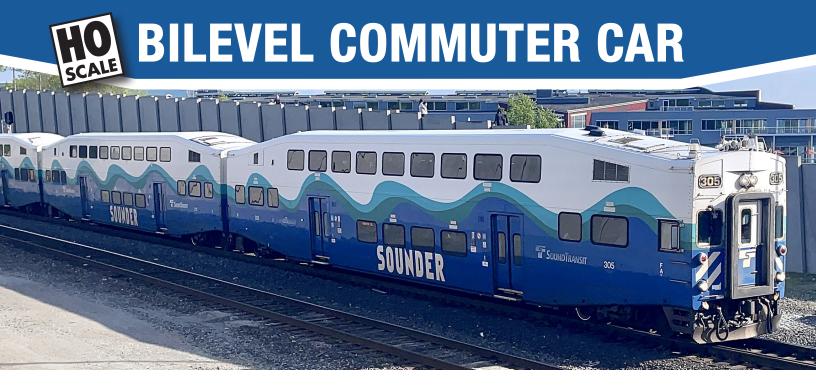

Rapido Trains is proud to announce the second release of our highly popular Bilevel Commuter Cars in HO Scale, featuring several new paint schemes and body variations!

The current Bilevel design, although largely originating in Europe, found its ways to North American rails in the 1970s and has since been put to use by dozens of commuter agencies all across Canada and the United States. Originally designed by Hawker Siddeley Canada, the cars have been manufactured over the years by Hawker Siddeley, Urban Transportation Development Corporation (UTDC), SNC-Lavalin, Bombardier and today, Alstom. The cars have always been built at the original Canadian Car & Foundry (CanCar) factory in Thunder Bay, Ontario.

In 1989, the first Bilevel cars were introduced to the United States by Tri-Rail in the Miami area. In 1992, Metrolink in the Los Angeles area introduced the design to the West Coast. This spurred further orders in California by Coaster of San Diego and Altamont Commuter Express (now Altamont Corridor Express) of San Jose. By the 2000s, more agencies across North America began using the Bilevel Commuter Cars for start-up commuter operations, such as Sound Transit (Sounder) in Seattle, FrontRunner in Salt Lake City, RailRunner in Albuquerque, and West Coast Express in Vancouver, just to name a few. As of 2023, 14 agencies across North America operate fleets totaling almost 1500 Bilevel Commuter Cars.

Our Bilevel model finally brings museum-quality details, improved operations, and prototypical accuracy to this long loved and under-appreciated mode of (commuter) transportation.

#### Sounder (Seattle)

| SERIES III COACH | SERIES III CAB COACH                        |  |  |
|------------------|---------------------------------------------|--|--|
| 146051           | Set #1 Coach 203, Coach 212, Cab Coach 106. |  |  |
| 146052           | Set #2 Coach 209, Coach 227, Cab Coach 110. |  |  |
| 146053           | Single Coach (Unnumbered)                   |  |  |