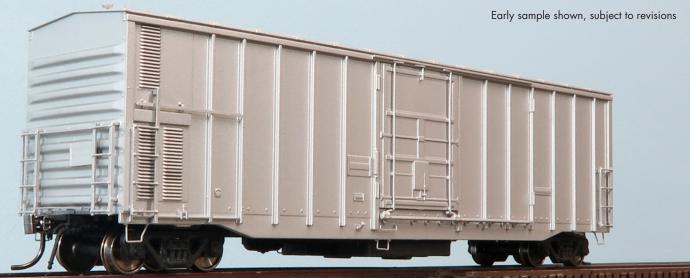

## INSC 3294 CU. FT. CP MECHANICAL REEFER

Rapido is pleased to offer another ULTIMATELY CANADIAN freight car in HO Scale!

This is the NSC 3294 cu.ft. mechanical reefer, built exclusively for the Canadian Pacific Railway. Put aside all of those American-style reefer imitations! This is the real deal, truly-Canadian style reefer! Built in 1968, these mechanical reefers served the frozen foods industries from the late 1960s through the year 2002. The majority of these cars retained their CP Rail "Red Script" schemes though their entire service lives, while some were repainted into the classic Multimark scheme. Whether you need them for the meat industry or fresh produce markets, these cars will look right at home mixed into a consist or being spotted at that ever-busy packing plant.

## The Rapido NSC 3294 CP Mechanical Reefer features:

- Separate grab irons installed at the factory
- Wire stirrup steps
- 100-ton Barber S-2 trucks, with electrical pick up metal wheels
- Rapido Semi Scale metal knuckle couplers
- Drawn from original blueprints and drawings
- Separate door posts, door latches and coupler cut levers
- Fully-detailed underframe, including piping and mechanical equipment
- Optional sound unit available for easy installation!