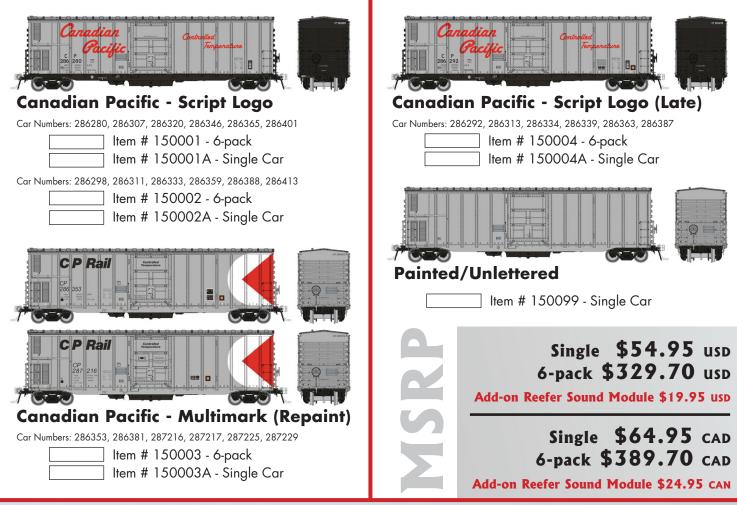

Note: All schemes are available in 6-pack cases, as well as single cars. Car numbers for single orders will be randomly selected from the listed road numbers. Unnumbered cars are available by special request only. 6-pack \$329.70 usD Add-on Reefer Sound Module \$19.95 usD Single \$64.95 CAD 6-pack \$389.70 CAD

Single \$54.95 usd

**RAPIDO** 

Add-on Reefer Sound Module \$24.95 CAD

Order Deadline: September 15<sup>th</sup>, 2023

CANADA: 500 ALDEN ROAD • UNIT 21 • MARKHAM • ONTARIO • L3R 5H5 USA: PO BOX 796 • HIGGANUM • CONNECTICUT • 06441 Tel. 905.474.3314. Fax. 905.474.3325. Visit. www.rapidotrains.com