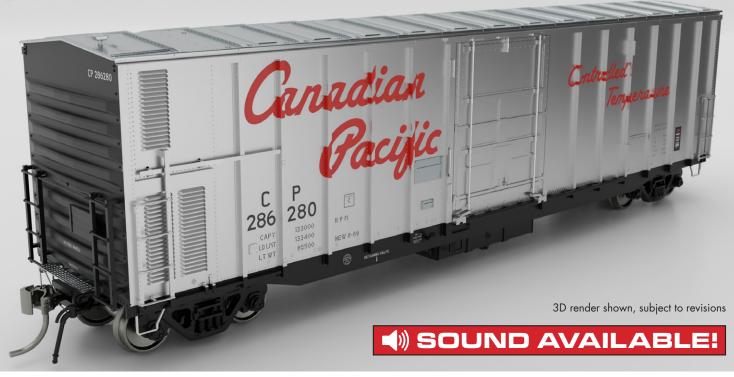

## INSC 3294 CU. FT. CP MECHANICAL REEFER

Rapido is pleased to offer another ULTIMATELY CANADIAN freight car in HO Scale!

This is the NSC 3294 cu.ft. mechanical reefer, built exclusively for the Canadian Pacific Railway. Put aside all of those American-style reefer imitations! This is the real deal, truly-Canadian style reefer! Built in 1968, these mechanical reefers served the frozen foods industries from the late 1960s through the year 2002. The majority of these cars retained their CP Rail "Red Script" schemes though their entire service lives, while some were repainted into the classic Multimark scheme. Whether you need them for the meat industry or fresh produce markets, these cars will look right at home mixed into a consist or being spotted at that ever-busy packing plant.

But wait, there's more! Do you like ambient reefer sounds? This model features an option for sound with our Plug n Play Sound Board, sold separately. Just plug in and hear the difference!

## The Rapido NSC 3294 CP Mechanical Reefer features:

- Separate grab irons installed at the factory
- Wire stirrup steps
- 100-ton Barber S-2 trucks, with electrical pick up metal wheels
- Rapido Semi Scale metal knuckle couplers
- Drawn from original blueprints and drawings
- Separate door posts, door latches and coupler cut levers
- Fully-detailed underframe, including piping and mechanical equipment
- Optional sound unit available for easy installation!