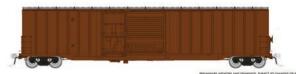

### TRENTON WORKS 6348 CU.FT. CANADIAN NATIONAL BOXCAR

PRE-PRODUCTION 3D RENDERS ARE SUBJECT TO CHANGES AND REFINEMENTS BEFORE PRODUCTON

Rapido is pleased to offer the Trenton Works 6348 cu.ft. boxcar in HO scale!

### The Rapido Trenton Works 6348 cu.ft. CN Boxcar features:

- Designed from original blueprints and field measurements.
- Redi Roof 1 (peaked and overhanging).
- Correct handbrake styles and housings
- Barber S-2 cast steel trucks
- Full underbody detailing
- Correct brake platforms and running boards
- Semi-scale couplers and coupler boxes
- Free-rolling turned metal wheels
- Accurate paint and lettering
- Multiple road numbers available per scheme

#### Canadian National - As Delivered

Car Numbers: 598000, 598062, 598098, 598123, 598144, 598167

ltem # 193001 - 6-pack

Item # 193001A - Single Car

Car Numbers: 598045, 598082, 598189, 598237, 598262, 598291