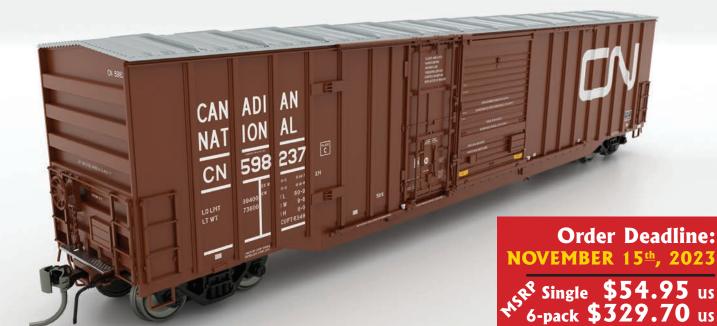

### TRENTON WORKS 6348 CU.FT. CANADIAN NATIONAL BOXCAR

PRE-PRODUCTION 3D RENDERS ARE SUBJECT TO CHANGES AND REFINEMENTS BEFORE PRODUCTON

Rapido is pleased to offer the Trenton Works 6348 cu.ft. boxcar in HO scale!

### The Rapido Trenton Works 6348 cu.ft. CN Boxcar features:

- Designed from original blueprints and field measurements.
- Redi Roof 1 (peaked and overhanging).
- Correct handbrake styles and housings
- Barber S-2 cast steel trucks
- Full underbody detailing
- Correct brake platforms and running boards
- Semi-scale couplers and coupler boxes
- Free-rolling turned metal wheels
- Accurate paint and lettering
- Multiple road numbers available per scheme

### Order Deadline: NOVEMBER 15th, 2023

MSRP Single \$54.95 us 6-pack \$329.70 us

Single \$64.95 CAN 6-pack \$389.70 CAN

**7RAPIDO** 

#### Canadian National - As Delivered

Car Numbers: 598000, 598062, 598098, 598123, 598144, 598167

ltem # 193001 - 6-pack

Item # 193001A - Single Car

Car Numbers: 598045, 598082, 598189, 598237, 598262, 598291