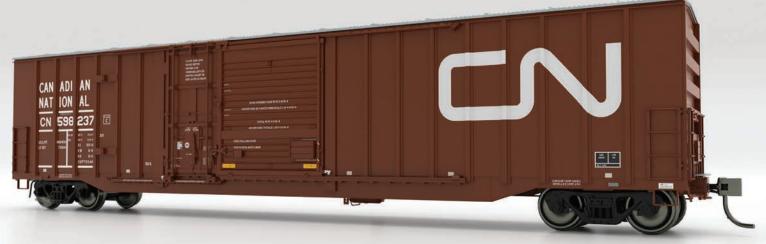

### TRENTON WORKS 6348 CU.FT. CANADIAN NATIONAL BOXCAR

PRE-PRODUCTION 3D RENDERS ARE SUBJECT TO CHANGES AND REFINEMENTS BEFORE PRODUCTON

Rapido is pleased to offer the Trenton Works 6348 cu.ft. boxcar in HO scale!

Built between November 1993 and February 1994, CN purchased 300 of these cars for specialty wood products and lumber service all across Canada. The cars not only had a major presence in the province of Quebec after delivery, but also all across North America.

Oddly enough, these cars did not receive the usual "Canadien National" French spelling, instead having both sides in the traditional "Canadian National" look. The operational and warning labels instead were bilingual - another unique oddity to these cars.

### The Rapido Trenton Works 6348 cu.ft. CN Boxcar features:

- Designed from original blueprints and field measurements.
- Redi Roof 1 (peaked and overhanging).
- Correct handbrake styles and housings
- Barber S-2 cast steel trucks
- Full underbody detailing
- Correct brake platforms and running boards
- Semi-scale couplers and coupler boxes
- Free-rolling turned metal wheels
- Accurate paint and lettering
- Multiple road numbers available per scheme