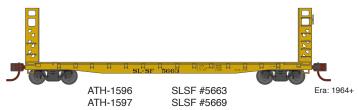

### 53' GSC Flat Car with Bulkhead



## St. Louis-San Francisco



#### 53' GSC Flat Car without Bulkhead

## **Trailer Train**

# **Burlington Northern Santa Fe**



#### **MODEL FEATURES:**

- · Separately applied brake wheel
- · Body-mounted McHenry® knuckle spring couplers installed
- · Screw mounted trucks for accurate tracking
- 50-ton Bettendorf or 70-ton Roller Bearing trucks with 33" wheels per prototype
- · Operates on Code 55 and 80 rail
- · Weighted for optimum performance
- · Packed in a jewel box for great display and storage opportunities
- · Razor sharp painting and printing
- · Fully assembled and ready for your layout
- · Minimum radius: 9 3/4"

**\$31.99 INDIVIDUAL**