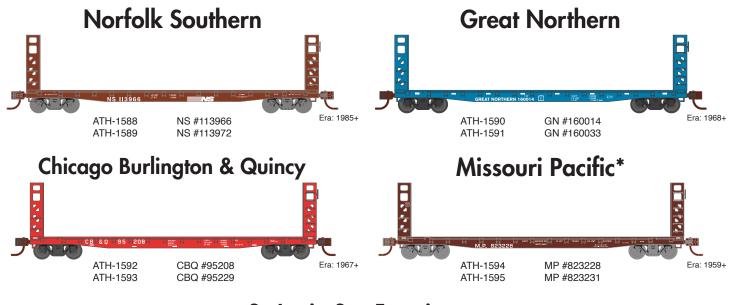

### 53' GSC Flat Car with Bulkhead



## St. Louis-San Francisco



#### 53' GSC Flat Car without Bulkhead

## **Trailer Train**

# **Burlington Northern Santa Fe**



#### **MODEL FEATURES:**

- · Separately applied brake wheel
- · Body-mounted McHenry® knuckle spring couplers installed
- · Screw mounted trucks for accurate tracking
- 50-ton Bettendorf or 70-ton Roller Bearing trucks with 33" wheels per prototype
- · Operates on Code 55 and 80 rail
- · Weighted for optimum performance
- · Packed in a jewel box for great display and storage opportunities
- · Razor sharp painting and printing
- · Fully assembled and ready for your layout
- · Minimum radius: 9 3/4"

**\$31.99 INDIVIDUAL**