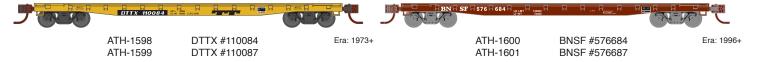

### 53' GSC Flat Car with Bulkhead



## St. Louis-San Francisco



#### 53' GSC Flat Car without Bulkhead

## **Trailer Train**

# **Burlington Northern Santa Fe**



#### **MODEL FEATURES:**

- · Separately applied brake wheel
- · Body-mounted McHenry® knuckle spring couplers installed
- · Screw mounted trucks for accurate tracking
- 50-ton Bettendorf or 70-ton Roller Bearing trucks with 33" wheels per prototype
- · Operates on Code 55 and 80 rail
- · Weighted for optimum performance
- · Packed in a jewel box for great display and storage opportunities
- · Razor sharp painting and printing
- · Fully assembled and ready for your layout
- · Minimum radius: 9 3/4"

**\$31.99 INDIVIDUAL**