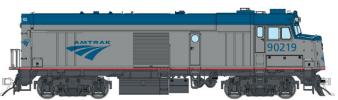

AMTRAK
NPCU "CABBAGE"

Rapido Trains Inc. is pleased to announce the second release of our Amtrak NPCU in HO Scale!

In the mid 1990s, Amtrak began a rebuild program to convert retired F40PH locomotives into Non-Powered Control Units (NPCUs) by removing the prime movers, with many having their now empty empty engine rooms converted to baggage areas. These NPCUs allow "push-pull" service and eliminated the need to turn trains at terminals or run locomotives at both ends of the train. The locomotive engineer controls the locomotive from the cab in the NPCU, much like purpose-built cab cars found on many commuter trains. Used on regional trains, these "Cabbages" as they have been coined by Railfans can be seen everywhere from California and Washington State to the Mid-west and even as far east as Maine! The majority of the NPCU fleet remains in service today.

#### Amtrak - Phase V

 Road #
 Item # (DC/Silent)
 Item # (DC/DCC/Sound)

 90219
 81017
 81517

 90229
 81018
 81518

 90225
 81019
 81519