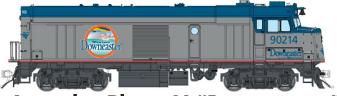

# Amtrak - Phase V "Downeaster"

 Road #
 Item # (DC/Silent)
 Item # (DC/DCC/Sound)

 90214
 81020
 81520

 90220
 81021
 81521