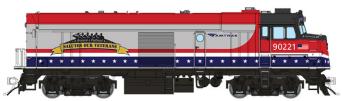

In addition to the new road numbers for the first-release paint schemes, we are excited to add the much-requested Amtrak "Veterans" NPCU's #90208 and #90221 for the first time.

### Amtrak - "Salutes Our Veterans"

 Road #
 Item # (DC/Silent)
 Item # (DC/DCC/Sound)

 90208
 81022
 81522

 90221
 81023
 81523

DC/Silent DCC/Sound

\$239.95 USD \$349.95 USD \$279.95 CAD \$399.95 CAD

Order Deadline: DECEMBER 15th, 2023