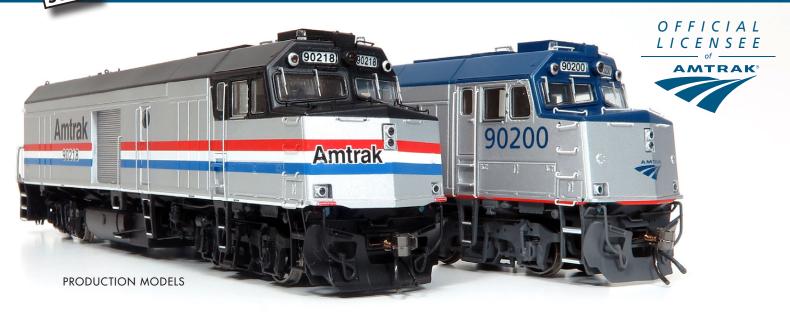

AMTRAK
NPCU "CABBAGE"

Rapido Trains Inc. is pleased to announce the second release of our Amtrak NPCU in HO Scale!

In the mid 1990s, Amtrak began a rebuild program to convert retired F40PH locomotives into Non-Powered Control Units (NPCUs) by removing the prime movers, with many having their now empty empty engine rooms converted to baggage areas. These NPCUs allow "push-pull" service and eliminated the need to turn trains at terminals or run locomotives at both ends of the train. The locomotive engineer controls the locomotive from the cab in the NPCU, much like purpose-built cab cars found on many commuter trains. Used on regional trains, these "Cabbages" as they have been coined by Railfans can be seen everywhere from California and Washington State to the Mid-west and even as far east as Maine! The majority of the NPCU fleet remains in service today.

## The Amtrak NPCU features:

- Fully powered, available in silent DC or DC/DCC/ Sound
- DC models are DCC-ready with a 21-pin plug
- Accurate enlarged marker lights, supplementary air reservoirs and K5LA horn
- Operating, flashing ditch lights

- Operating strobe lights, marker lights and number boards
- Etched-metal radiator grilles and windshield wipers
- Separate handrails and grab irons installed at the factory
- Rapido's proven 5-pole, skew-wound motor and silky-smooth drive system
- Metal, magnetic Macdonald-Cartier Couplers