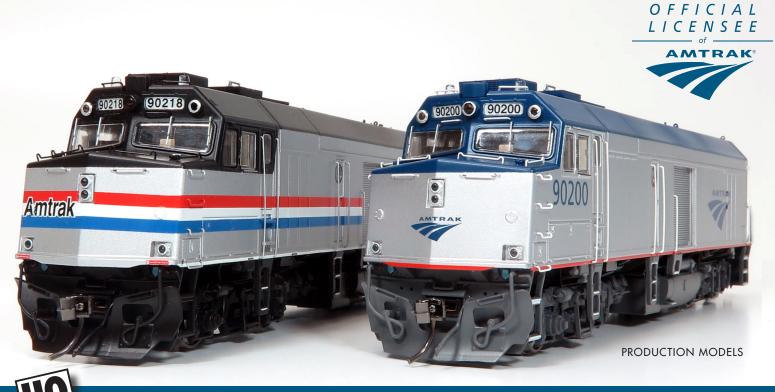

AMTRAK
NPCU "CABBAGE"

Rapido Trains Inc. is pleased to announce the second release of our Amtrak NPCU in HO Scale!

In the mid 1990s, Amtrak began a rebuild program to convert retired F40PH locomotives into Non-Powered Control Units (NPCUs) by removing the prime movers, with many having their now empty empty engine rooms converted to baggage areas. These NPCUs allow "push-pull" service and eliminated the need to turn trains at terminals or run locomotives at both ends of the train. The locomotive engineer controls the locomotive from the cab in the NPCU, much like purpose-built cab cars found on many commuter trains. Used on regional trains, these "Cabbages" as they have been coined by Railfans can be seen everywhere from California and Washington State to the Mid-west and even as far east as Maine! The majority of the NPCU fleet remains in service today.

## The Amtrak NPCU features:

- Fully powered, available in silent DC or DC/DCC/ Sound
- DC models are DCC-ready with a 21-pin plug
- Accurate enlarged marker lights, supplementary air reservoirs and K5LA horn
- Operating, flashing ditch lights

- Operating strobe lights, marker lights and number boards
- Etched-metal radiator grilles and windshield wipers
- Separate handrails and grab irons installed at the factory
- Rapido's proven 5-pole, skew-wound motor and silky-smooth drive system
- Metal, magnetic Macdonald-Cartier Couplers