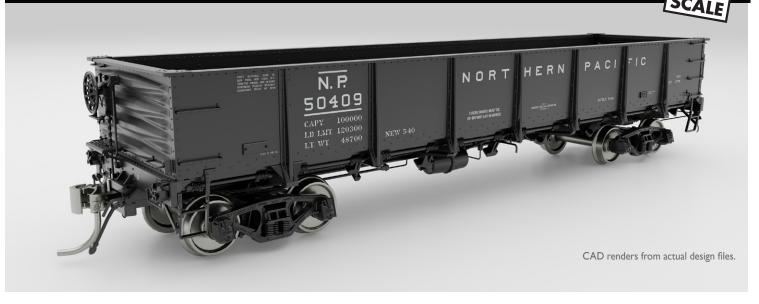

# NORTHERN PACIFIC DROPBOTTOM GONDOLA

Rapido is excited to announce our next HO freight car - the Northern Pacific 41'-6" drop bottom gondola! We have teamed up with members of the Northern Pacific Railway Historical Association to bring you this all-new HO model of the NP's unique gondola.

The Pressed Steel Car Company built five hundred 41'-6" drop bottom gondolas for the Northern Pacific in 1940. Numbered in the 50000-50499 series these cars were used in general service on the NP, in particular coal and ore service. Additional groups of cars were built with just minor changes in construction, primarily on the underframe. Over their long service lives many were assigned to pulpwood loading, and many more were given extended height sides for use in woodchip and beet loading.

Rapido's HO drop bottom gondola features:

- · Designed from original blueprints and field measurements
- · Fully detailed interior and underframe
- · Rapido semi-scale metal couplers
- Free-rolling trucks with turned metal wheels
- · Accurate paint and decoration
- · Multiple road numbers per scheme