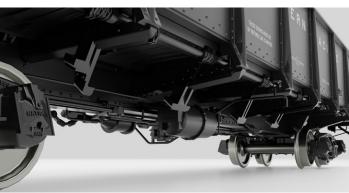

Rapido's HO drop bottom gondola features:

- · Designed from original blueprints and field measurements
- · Fully detailed interior and underframe
- · Rapido semi-scale metal couplers
- Free-rolling trucks with turned metal wheels
- · Accurate paint and decoration
- · Multiple road numbers per scheme