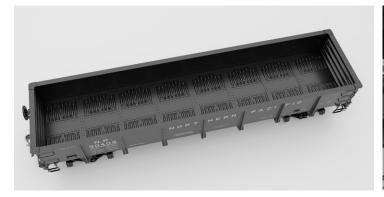

Rapido's HO drop bottom gondola features:

- · Designed from original blueprints and field measurements
- · Fully detailed interior and underframe
- · Rapido semi-scale metal couplers
- Free-rolling trucks with turned metal wheels
- · Accurate paint and decoration
- · Multiple road numbers per scheme