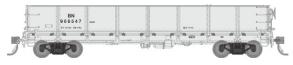

## **Burlington Northern (MOW)**

Description

163011 BN (MOW) 3 Pack

163011A BN (MOW) Single Car 966178, 966547, 966639