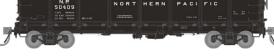

# NORTHERN PACIFIC DROPBOTTOM GONDOLA

Rapido is excited to announce our next HO freight car - the Northern Pacific 41'-6" drop bottom gondola! We have teamed up with members of the Northern Pacific Railway Historical Association to bring you this all-new HO model of the NP's unique gondola.

The Pressed Steel Car Company built five hundred 41'-6" drop bottom gondolas for the Northern Pacific in 1940. Numbered in the 50000-50499 series these cars were used in general service on the NP, in particular coal and ore service. Additional groups of cars were built with just minor changes in construction, primarily on the underframe. Over their long service lives many were assigned to pulpwood loading, and many more were given extended height sides for use in woodchip and beet loading.

Rapido's HO drop bottom gondola features:

- · Designed from original blueprints and field measurements
- · Fully detailed interior and underframe
- · Rapido semi-scale metal couplers
- Free-rolling trucks with turned metal wheels
- · Accurate paint and decoration
- · Multiple road numbers per scheme