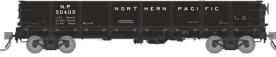

# NORTHERN PACIFIC DROPBOTTOM GONDOLA

Rapido is excited to announce our next HO freight car - the Northern Pacific 41'-6" drop bottom gondola! We have teamed up with members of the Northern Pacific Railway Historical Association to bring you this all-new HO model of the NP's unique gondola.

The Pressed Steel Car Company built five hundred 41'-6" drop bottom gondolas for the Northern Pacific in 1940. Numbered in the 50000-50499 series these cars were used in general service on the NP, in particular coal and ore service. Additional groups of cars were built with just minor changes in construction, primarily on the underframe. Over their long service lives many were assigned to pulpwood loading, and many more were given extended height sides for use in woodchip and beet loading.

Rapido's HO drop bottom gondola features:

- · Designed from original blueprints and field measurements
- · Fully detailed interior and underframe
- · Rapido semi-scale metal couplers
- Free-rolling trucks with turned metal wheels
- · Accurate paint and decoration
- · Multiple road numbers per scheme