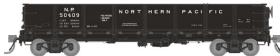

# NORTHERN PACIFIC DROPBOTTOM GONDOLA

Rapido is excited to announce our next HO freight car - the Northern Pacific 41'-6" drop bottom gondola! We have teamed up with members of the Northern Pacific Railway Historical Association to bring you this all-new HO model of the NP's unique gondola.

The Pressed Steel Car Company built five hundred 41'-6" drop bottom gondolas for the Northern Pacific in 1940. Numbered in the 50000-50499 series these cars were used in general service on the NP, in particular coal and ore service. Additional groups of cars were built with just minor changes in construction, primarily on the underframe. Over their long service lives many were assigned to pulpwood loading, and many more were given extended height sides for use in woodchip and beet loading.

Rapido's HO drop bottom gondola features:

- · Designed from original blueprints and field measurements
- · Fully detailed interior and underframe
- · Rapido semi-scale metal couplers
- Free-rolling trucks with turned metal wheels
- · Accurate paint and decoration
- · Multiple road numbers per scheme