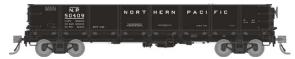

# NORTHERN PACIFIC DROPBOTTOM GONDOLA

Rapido is excited to announce our next HO freight car - the Northern Pacific 41'-6" drop bottom gondola! We have teamed up with members of the Northern Pacific Railway Historical Association to bring you this all-new HO model of the NP's unique gondola.

The Pressed Steel Car Company built five hundred 41'-6" drop bottom gondolas for the Northern Pacific in 1940. Numbered in the 50000-50499 series these cars were used in general service on the NP, in particular coal and ore service. Additional groups of cars were built with just minor changes in construction, primarily on the underframe. Over their long service lives many were assigned to pulpwood loading, and many more were given extended height sides for use in woodchip and beet loading.

Rapido's HO drop bottom gondola features:

- · Designed from original blueprints and field measurements
- · Fully detailed interior and underframe
- · Rapido semi-scale metal couplers
- Free-rolling trucks with turned metal wheels
- · Accurate paint and decoration
- · Multiple road numbers per scheme