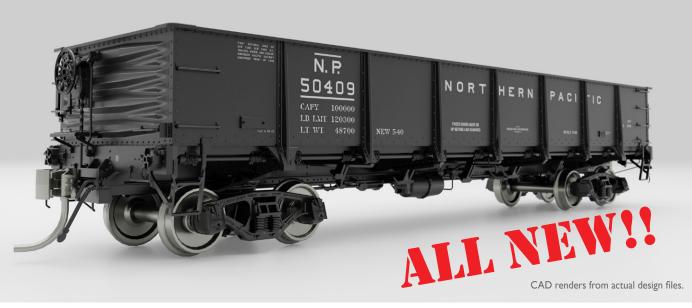

# NORTHERN PACIFIC DROPBOTTOM GONDOLA

Rapido is excited to announce our next HO freight car - the Northern Pacific 41'-6" drop bottom gondola! We have teamed up with members of the Northern Pacific Railway Historical Association to bring you this all-new HO model of the NP's unique gondola.

The Pressed Steel Car Company built five hundred 41'-6" drop bottom gondolas for the Northern Pacific in 1940. Numbered in the 50000-50499 series these cars were used in general service on the NP, in particular coal and ore service. Additional groups of cars were built with just minor changes in construction, primarily on the underframe. Over their long service lives many were assigned to pulpwood loading, and many more were given extended height sides for use in woodchip and beet loading.

Rapido's HO drop bottom gondola features:

- · Designed from original blueprints and field measurements
- · Fully detailed interior and underframe
- · Rapido semi-scale metal couplers
- Free-rolling trucks with turned metal wheels
- · Accurate paint and decoration
- · Multiple road numbers per scheme