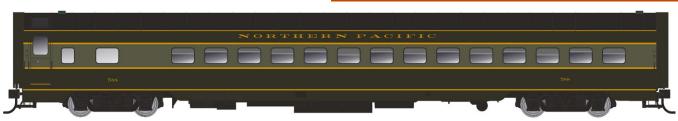

## Northern Pacific Loewy Scheme

| Item   | Car# |
|--------|------|
| 197005 | #589 |
| 197006 | #591 |
| 197007 | #592 |
| 197008 | #594 |
| 197009 | #597 |

US MSRP \$129.95 (SINGLE) Northern Pacific - CB&Q Loewy Scheme