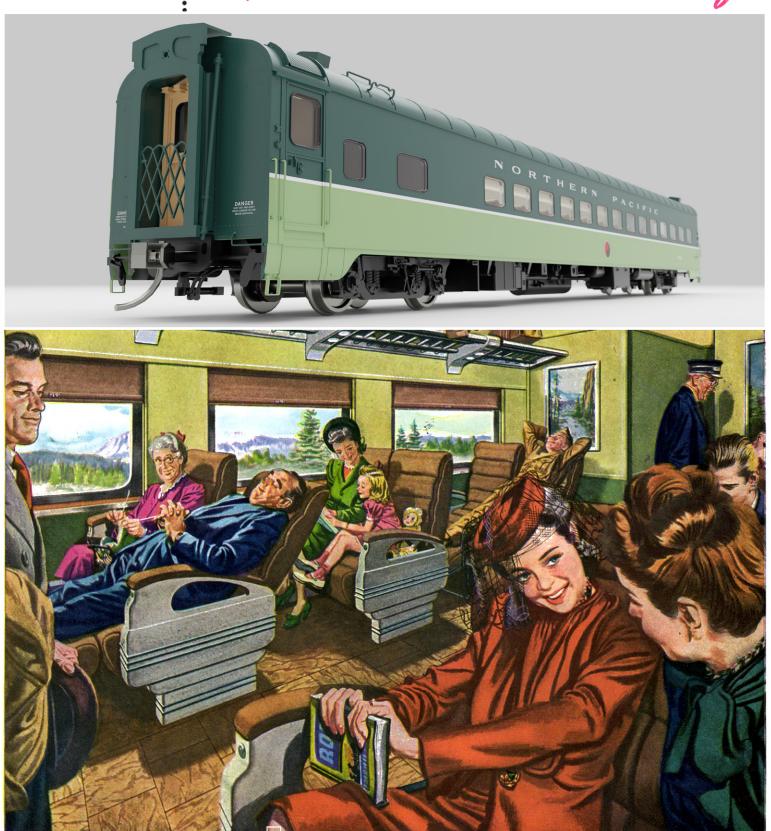

## you can really rest in Tullman-Standards new "Day-Nite" coaches for Northern Pacific

Rapido and the Northern Pacific Railway Historical Association are extremely excited to announce the conditional release of Northern Pacific Day-Nite Coaches in both the Loewy and Streamline paint schemes. This is car series 588 to 599 that served on the North Coast Limited from initial production to the end of the NP and beyond. These coaches were built by Pullman-Standard in 1946.

This all-new HO model includes:

- Designed from original blueprints and field measurements of existing cars
- Accurate interior and exterior paint and lettering, approved by the NPRHA
- · Highly detailed underbody arrangements
- Truck and skirt tooling specific to the paint scheme era
- Fully detailed interior configuration, tinted windows where appropriate
- Multi-color interior decoration
- · Full flicker-free track-powered interior lighting
- · Accurate free-rolling trucks
- Metal magnetic knuckle couplers