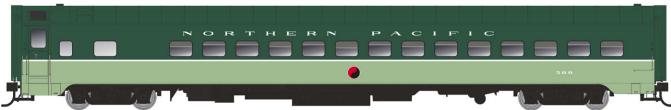

## you can really rest in Tullman-Standards new "Day-Nite" coaches for Northern Pacific

Rapido and the Northern Pacific Railway Historical Association are extremely excited to announce the conditional release of Northern Pacific Day-Nite Coaches in both the Loewy and Streamline paint schemes. This is car series 588 to 599 that served on the North Coast Limited from initial production to the end of the NP and beyond. These coaches were built by Pullman-Standard in 1946.

This all-new HO model includes:

- Designed from original blueprints and field measurements of existing cars
- Accurate interior and exterior paint and lettering, approved by the NPRHA
- · Highly detailed underbody arrangements
- Truck and skirt tooling specific to the paint scheme era
- Fully detailed interior configuration, tinted windows where appropriate
- Multi-color interior decoration
- · Full flicker-free track-powered interior lighting
- · Accurate free-rolling trucks
- Metal magnetic knuckle couplers

## Northern Pacific Streamline Scheme

| Item   | Car# |
|--------|------|
| 197001 | #590 |
| 197002 | #592 |
| 197003 | #593 |
| 197004 | #595 |