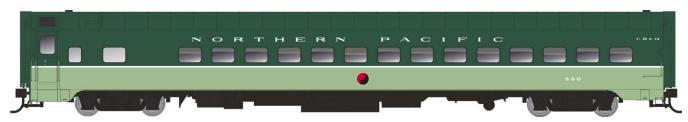

## you can really rest in Tullman-Standards new "Day-Nite" coaches for Northern Pacific

Rapido and the Northern Pacific Railway Historical Association are extremely excited to announce the conditional release of Northern Pacific Day-Nite Coaches in both the Loewy and Streamline paint schemes. This is car series 588 to 599 that served on the North Coast Limited from initial production to the end of the NP and beyond. These coaches were built by Pullman-Standard in 1946.

This all-new HO model includes:

- Designed from original blueprints and field measurements of existing cars
- Accurate interior and exterior paint and lettering, approved by the NPRHA
- · Highly detailed underbody arrangements
- Truck and skirt tooling specific to the paint scheme era
- Fully detailed interior configuration, tinted windows where appropriate
- Multi-color interior decoration
- · Full flicker-free track-powered interior lighting
- · Accurate free-rolling trucks
- Metal magnetic knuckle couplers

## Northern Pacific Loewy Scheme

| Item   | Car# |
|--------|------|
| 197005 | #589 |
| 197006 | #591 |
| 197007 | #592 |
| 197008 | #594 |
| 197009 | #597 |

US MSRP \$129.95 (SINGLE) Northern Pacific - CB&Q Loewy Scheme