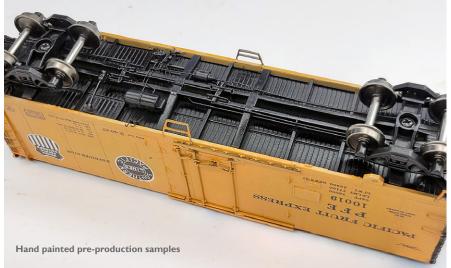

#### Our R-40-27 and -28s feature:

- Accurately scaled from prototype blueprints and field measurements
- Separate wire grab irons
- Correct running boards and brake wheels
- Correct cooling fan housings per road number
- Positionable roof hatches
- Rapido Lincoln-Washington semi-scale metal couplers
- Free-rolling trucks with turned metal wheels
- Accurate paint and decoration
- Multiple accurate road numbers available for each paint scheme