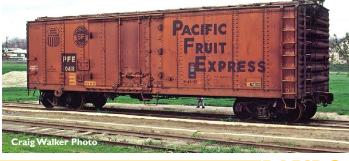

The two classes were remarkably long lived, the last examples not being retired until after 1980!

Rapido's all-new HO scale model is the first time that these cars have been offered as a plastic model.

Both the R40-27 and R-40-28 class cars were cooled with ice, and included overhead electric fans to circulate the cool air enroute. As it would turn out, these would be the last ice-cooled refrigerator cars built by PFE. After these classes, all PFE reefers utilized mechanical cooling.