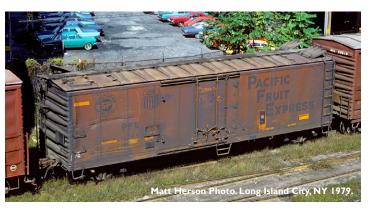

In 1971, 100 of the R-40-27 and -28 cars hand their ice hatches bolted closed and only top icing of a car's lading (TIV, or Top Icing Ventilated) was performed. TIV cars were then renumbered, with the first digit being changed from a I to a 3. In 1972, 450 more cars were converted to TIV, but this time the roadnumbers were changed into the 190000-series.

The two classes were remarkably long lived, the last examples not being retired until after 1980!

Rapido's all-new HO scale model is the first time that these cars have been offered as a plastic model.