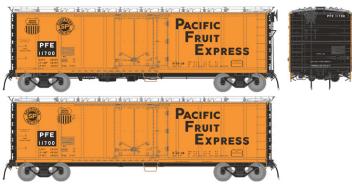

From January through August 1957, 1700 cars were built in class R-40-27, numbered PFE 10001-11700. They featured a 4-foot-wide Youngstown sliding plug-door, sliding toward the left, combined with a 2-foot-wide hinged door to the right of it. This created a 6-foot-wide opening when both were opened, or just a 2-foot-wide opening if the car needed to be inspected before unloading in order to retain the cool interior temperature

#### Our R-40-27 and -28s feature:

- Accurately scaled from prototype blueprints and field measurements
- Separate wire grab irons
- Correct running boards and brake wheels
- Correct cooling fan housings per road number
- Positionable roof hatches
- Rapido Lincoln-Washington semi-scale metal couplers
- Free-rolling trucks with turned metal wheels
- Accurate paint and decoration
- Multiple accurate road numbers available for each paint scheme