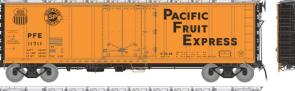

Soon the R-40-27 plans were modified with a 6-foot sliding plug-door, along with the established 2-foot-wide swinging door, creating the new class R-40-28 cars, of which there were 100 (PFE 11701-11800) constructed by in July 1957.

#### Our R-40-27 and -28s feature:

- Accurately scaled from prototype blueprints and field measurements
- Separate wire grab irons
- Correct running boards and brake wheels
- Correct cooling fan housings per road number
- Positionable roof hatches
- Rapido Lincoln-Washington semi-scale metal couplers
- Free-rolling trucks with turned metal wheels
- Accurate paint and decoration
- Multiple accurate road numbers available for each paint scheme