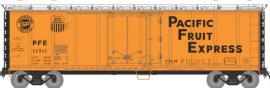

Soon the R-40-27 plans were modified with a 6-foot sliding plug-door, along with the established 2-foot-wide swinging door, creating the new class R-40-28 cars, of which there were 100 (PFE 11701-11800) constructed by in July 1957.

#### Our R-40-27 and -28s feature:

- Accurately scaled from prototype blueprints and field measurements
- Separate wire grab irons
- Correct running boards and brake wheels
- Correct cooling fan housings per road number
- Positionable roof hatches
- Rapido Lincoln-Washington semi-scale metal couplers
- Free-rolling trucks with turned metal wheels
- Accurate paint and decoration
- Multiple accurate road numbers available for each paint scheme