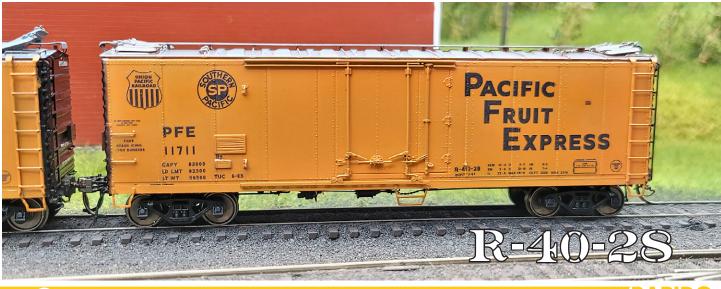

From January through August 1957, 1700 cars were built in class R-40-27, numbered PFE 10001-11700. They featured a 4-foot-wide Youngstown sliding plug-door, sliding toward the left, combined with a 2-foot-wide hinged door to the right of it. This created a 6-foot-wide opening when both were opened, or just a 2-foot-wide opening if the car needed to be inspected before unloading in order to retain the cool interior temperature

Soon the R-40-27 plans were modified with a 6-foot sliding plug-door, along with the established 2-foot-wide swinging door, creating the new class R-40-28 cars, of which there were 100 (PFE 11701-11800) constructed by in July 1957.

Both the R40-27 and R-40-28 class cars were cooled with ice, and included overhead electric fans to circulate the cool air enroute. As it would turn out, these would be the last ice-cooled refrigerator cars built by PFE. After these classes, all PFE reefers utilized mechanical cooling.