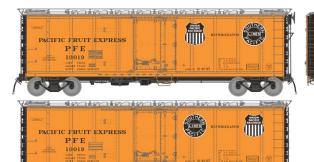

#### **HO PFE R-40-27 Reefer**

#### 1957 Scheme

| item    | Description                              |
|---------|------------------------------------------|
| 196001  | 6 pack #I                                |
| 196001A | Single car                               |
| -       | 10007, 10011, 10016, 10029, 10035, 10042 |
| 196002  | 6 pack #2                                |
| 196002A | Single car                               |