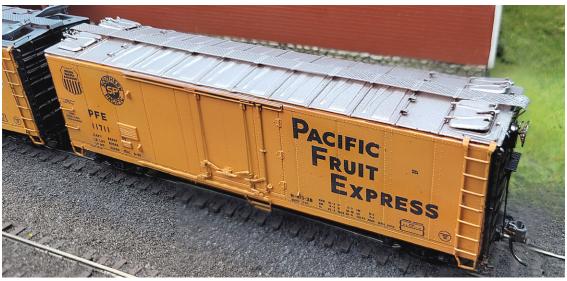

# **PACIFIC** FRUIT EXPRESS

R-40-27 R-40-28

Pacific Fruit Express was an American railroad refrigerator car leasing company owned jointly by the Union Pacific and Southern Pacific railroads. It began operations on October 1, 1907, with a fleet of 6,600 cars, and eventually grew to be, at one time, the largest operator of refrigerator cars in the world, with a fleet of 40,509 refrigerator cars in service in 1930. PFE cars were found all over the country, carrying cargo from agricultural western and midwestern states to markets in the east and southeast.

#### Our R-40-27 and -28s feature:

- Accurately scaled from prototype blueprints and field measurements
- Separate wire grab irons
- Correct running boards and brake wheels
- Correct cooling fan housings per road number
- Positionable roof hatches
- Rapido Lincoln-Washington semi-scale metal couplers
- Free-rolling trucks with turned metal wheels
- Accurate paint and decoration
- Multiple accurate road numbers available for each paint scheme