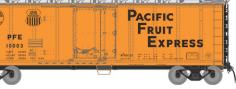

# **PACIFIC** FRUIT EXPRESS

R-40-27 R-40-28

Pacific Fruit Express was an American railroad refrigerator car leasing company owned jointly by the Union Pacific and Southern Pacific railroads. It began operations on October 1, 1907, with a fleet of 6,600 cars, and eventually grew to be, at one time, the largest operator of refrigerator cars in the world, with a fleet of 40,509 refrigerator cars in service in 1930. PFE cars were found all over the country, carrying cargo from agricultural western and midwestern states to markets in the east and southeast.

From January through August 1957, 1700 cars were built in class R-40-27, numbered PFE 10001-11700. They featured a 4-foot-wide Youngstown sliding plug-door, sliding toward the left, combined with a 2-foot-wide hinged door to the right of it. This created a 6-foot-wide opening when both were opened, or just a 2-foot-wide opening if the car needed to be inspected before unloading in order to retain the cool interior temperature

#### Our R-40-27 and -28s feature:

- Accurately scaled from prototype blueprints and field measurements
- Separate wire grab irons
- Correct running boards and brake wheels
- Correct cooling fan housings per road number
- Positionable roof hatches
- Rapido Lincoln-Washington semi-scale metal couplers
- Free-rolling trucks with turned metal wheels
- Accurate paint and decoration
- Multiple accurate road numbers available for each paint scheme