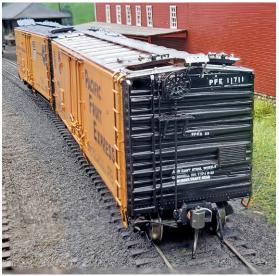

# **PACIFIC** FRUIT EXPRESS

R-40-27 R-40-28

Pacific Fruit Express was an American railroad refrigerator car leasing company owned jointly by the Union Pacific and Southern Pacific railroads. It began operations on October 1, 1907, with a fleet of 6,600 cars, and eventually grew to be, at one time, the largest operator of refrigerator cars in the world, with a fleet of 40,509 refrigerator cars in service in 1930. PFE cars were found all over the country, carrying cargo from agricultural western and midwestern states to markets in the east and southeast.

From January through August 1957, 1700 cars were built in class R-40-27, numbered PFE 10001-11700. They featured a 4-foot-wide Youngstown sliding plug-door, sliding toward the left, combined with a 2-foot-wide hinged door to the right of it. This created a 6-foot-wide opening when both were opened, or just a 2-foot-wide opening if the car needed to be inspected before unloading in order to retain the cool interior temperature

Soon the R-40-27 plans were modified with a 6-foot sliding plug-door, along with the established 2-foot-wide swinging door, creating the new class R-40-28 cars, of which there were 100 (PFE 11701-11800) constructed by in July 1957.