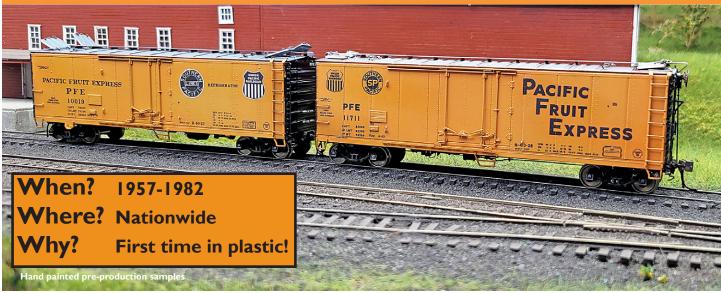

# **PACIFIC** FRUIT EXPRESS

R-40-27 R-40-28

Pacific Fruit Express was an American railroad refrigerator car leasing company owned jointly by the Union Pacific and Southern Pacific railroads. It began operations on October 1, 1907, with a fleet of 6,600 cars, and eventually grew to be, at one time, the largest operator of refrigerator cars in the world, with a fleet of 40,509 refrigerator cars in service in 1930. PFE cars were found all over the country, carrying cargo from agricultural western and midwestern states to markets in the east and southeast.

From January through August 1957, 1700 cars were built in class R-40-27, numbered PFE 10001-11700. They featured a 4-foot-wide Youngstown sliding plug-door, sliding toward the left, combined with a 2-foot-wide hinged door to the right of it. This created a 6-foot-wide opening when both were opened, or just a 2-foot-wide opening if the car needed to be inspected before unloading in order to retain the cool interior temperature

Soon the R-40-27 plans were modified with a 6-foot sliding plug-door, along with the established 2-foot-wide swinging door, creating the new class R-40-28 cars, of which there were 100 (PFE 11701-11800) constructed by in July 1957.

The two classes were remarkably long lived, the last examples not being retired until after 1980!

Rapido's all-new HO scale model is the first time that these cars have been offered as a plastic model.