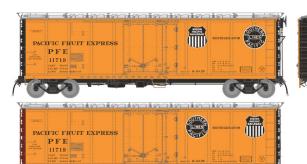

#### 1957 Scheme

| item    | Description                              |
|---------|------------------------------------------|
| 196001  | 6 pack #I                                |
| 196001A | Single car                               |
| -       | 10007, 10011, 10016, 10029, 10035, 10042 |
| 196002  | 6 pack #2                                |
| 196002A | Single car                               |

#### 1961 Scheme

| Item    | Description                              |
|---------|------------------------------------------|
| 196003  | 6 pack #I                                |
| 196003A | Single car                               |
|         | 10228, 10230, 10273, 10289, 10292, 10308 |
| 196004  | 6 pack #2                                |
| 196004A | Single car                               |
|         | 10365, 10378, 10425, 10453, 10466, 10479 |

#### 1966 Scheme

PACIFIC

FRUIT

EXPRESS

| ltem    | Description                              |
|---------|------------------------------------------|
| 196005  | 6 pack #1                                |
| 196005A | Single car                               |
|         | 10205, 10249, 10260, 10287, 10291, 1032  |
| 196006  | 6 pack #2                                |
| 196006A | Single car                               |
|         | 10381, 10393, 10398, 10402, 10414, 10432 |