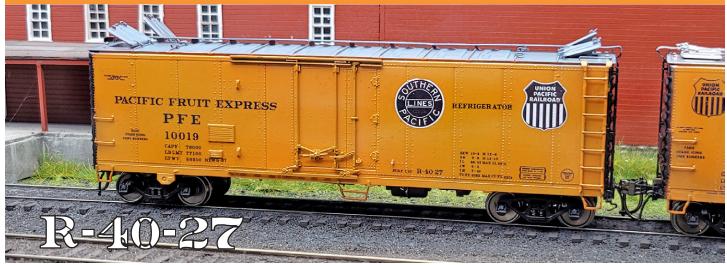

From January through August 1957, 1700 cars were built in class R-40-27, numbered PFE 10001-11700. They featured a 4-foot-wide Youngstown sliding plug-door, sliding toward the left, combined with a 2-foot-wide hinged door to the right of it. This created a 6-foot-wide opening when both were opened, or just a 2-foot-wide opening if the car needed to be inspected before unloading in order to retain the cool interior temperature

#### Our R-40-27 and -28s feature:

- Accurately scaled from prototype blueprints and field measurements
- Separate wire grab irons
- Correct running boards and brake wheels
- Correct cooling fan housings per road number
- Positionable roof hatches
- Rapido Lincoln-Washington semi-scale metal couplers
- Free-rolling trucks with turned metal wheels
- Accurate paint and decoration
- Multiple accurate road numbers available for each paint scheme