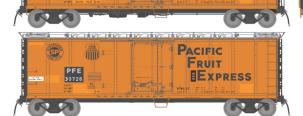

Soon the R-40-27 plans were modified with a 6-foot sliding plug-door, along with the established 2-foot-wide swinging door, creating the new class R-40-28 cars, of which there were 100 (PFE 11701-11800) constructed by in July 1957.

#### Our R-40-27 and -28s feature:

- Accurately scaled from prototype blueprints and field measurements
- Separate wire grab irons
- Correct running boards and brake wheels
- Correct cooling fan housings per road number
- Positionable roof hatches
- Rapido Lincoln-Washington semi-scale metal couplers
- Free-rolling trucks with turned metal wheels
- Accurate paint and decoration
- Multiple accurate road numbers available for each paint scheme