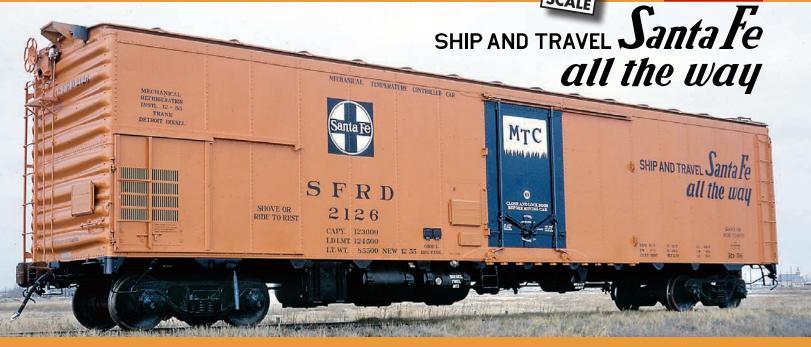

# SANTA FE Rr56/60/61 Mechanical Reefer

Rapido is pleased to <u>RELAUNCH</u> the Santa Fe RR-56/60/61 Mechanical Reefer in N Scale! For a detailed history of these cars, check out the <u>RR-56/60/61 page</u> on our website.

#### The Rapido RR-56/60/61 Boxcar features:

- NEW SCHEMES! Old and new, 60s and 90s+
- Drawn from original blueprints and drawings
- Artworks sourced from original design drawings and photos
- Separate door posts, door latches and coupler cut levers
- Fully-detailed underframe including piping and equipment
- Detailed cushion draft gear
- 2 Roof Hatches for either open or closed operation
- See-through side grills
- Trane Diesel Generator included!

rapido20

MSRP Single \$41.95 USD 4-pack \$167.80 USD Single \$49.95 CAD 4-pack \$199.80 CAD

**Note:** All schemes are available in 4-pack cases, as well as single cars. Car numbers for single orders will be randomly selected from the listed road numbers. Unnumbered cars are available by special request only.