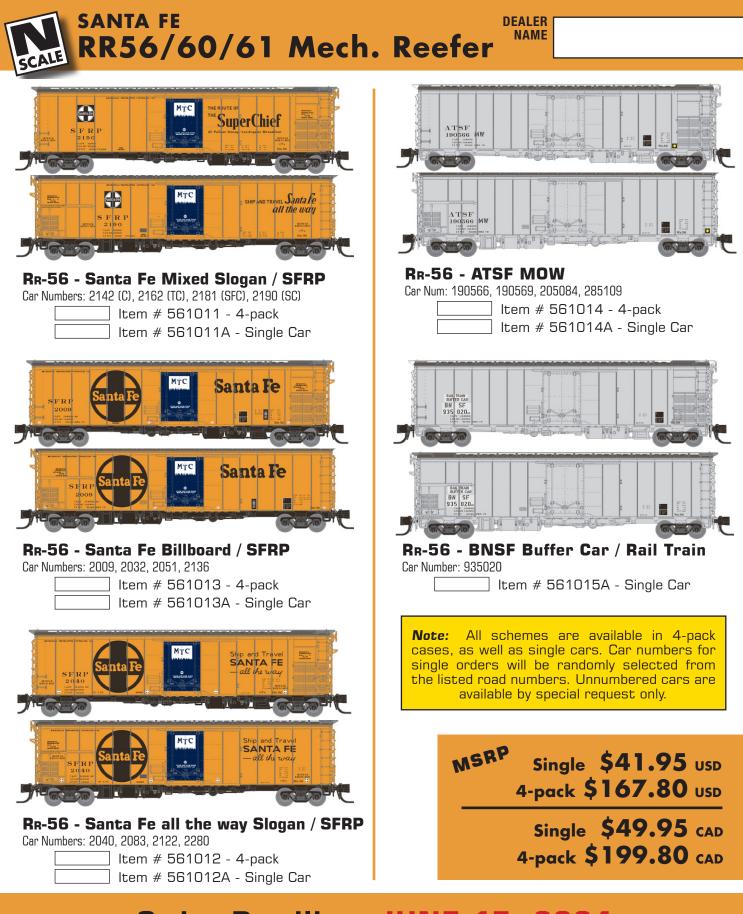

rapido20

MSRP Single \$41.95 USD 4-pack \$167.80 USD Single \$49.95 CAD 4-pack \$199.80 CAD

**Note:** All schemes are available in 4-pack cases, as well as single cars. Car numbers for single orders will be randomly selected from the listed road numbers. Unnumbered cars are available by special request only.