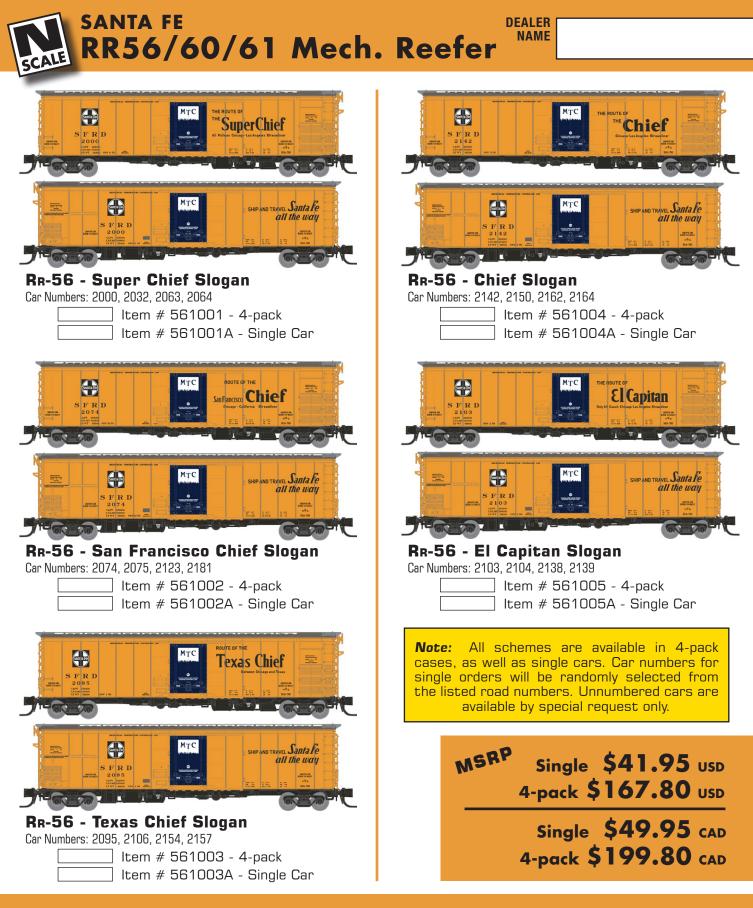

rapido20

MSRP Single \$41.95 USD 4-pack \$167.80 USD Single \$49.95 CAD 4-pack \$199.80 CAD

**Note:** All schemes are available in 4-pack cases, as well as single cars. Car numbers for single orders will be randomly selected from the listed road numbers. Unnumbered cars are available by special request only.