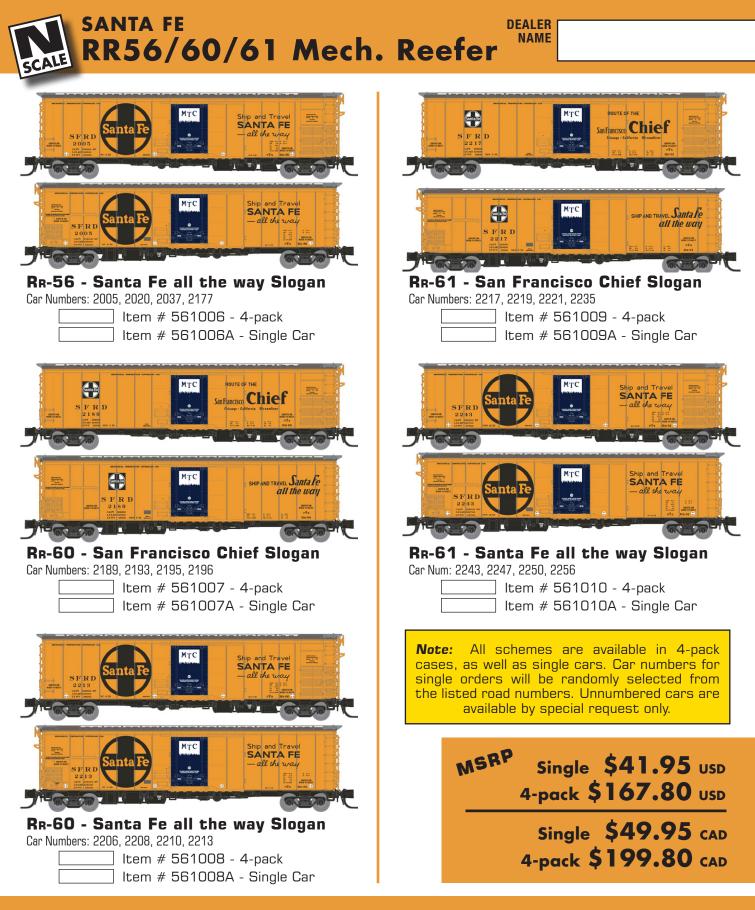

rapido20

MSRP Single \$41.95 USD 4-pack \$167.80 USD Single \$49.95 CAD 4-pack \$199.80 CAD

**Note:** All schemes are available in 4-pack cases, as well as single cars. Car numbers for single orders will be randomly selected from the listed road numbers. Unnumbered cars are available by special request only.