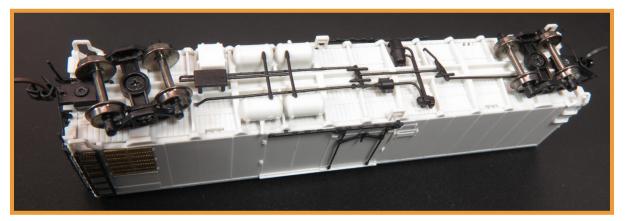

#### The Rapido RR-56/60/61 Boxcar features:

- NEW SCHEMES! Old and new, 60s and 90s+
- Drawn from original blueprints and drawings
- Artworks sourced from original design drawings and photos
- Separate door posts, door latches and coupler cut levers
- Fully-detailed underframe including piping and equipment
- Detailed cushion draft gear
- 2 Roof Hatches for either open or closed operation
- See-through side grills
- Trane Diesel Generator included!