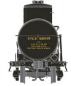

#### UTLX - Skellysolve Original (8K Gal.) Era: mid-1930s+

Car Numbers: 20997, 21007, 21252, 21261, 21289, 22867

Item # 159101 - 6-pack

Item # 159101A - Single Car

#### UTLX - Skellysolve (8K Gal. / Classic Black Scheme) Era: 1960s+

Car Number: 21144

Item # 159109 - Single Car