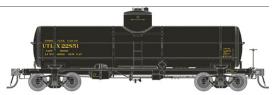

#### UTLX - 1950 Scheme (8K Gal.) / Era: 1950+

Car Numbers: 21052, 21149, 21295, 22648, 22851, 22932

Item # 159104 - 6-pack Item # 159104A - Single Car