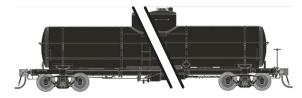

UNION TANK CAR MODIFIED A GROUP OF X-3s THROUGH THE ADDITION OF HEATER COILS OUTSIDE OF THE TANKS WITH WAGON-STYLE INSULATION AND JACKETING. THESE HIGHLY DISTINCTIVE AND INTERESTING CARS WERE PRIMARILY FOR THE TRANSPORT OF TRANSFORMER OIL, USED TO INSULATE AND COOL TRANSFORMERS. THESE CARS, NEVER BEFORE OFFERED IN STYRENE, COULD BE SEEN ANYWHERE IN THE US FROM THE 1920s INTO THE 1960s.

UTLX - Late 1930s Scheme "Breadbox" / Era: 1930s+

Car Numbers: 85901, 85904, 85913, 85919, 85922, 85925

Item # 159301 - 6-pack

Item # 159301A - Single Car

Undecorated - "Breadbox"

\_\_\_\_\_ Item # 159399 - Single Car