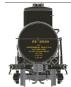

### The Rapido UTLX X-3 Tank Car features:

- Designed from original blueprints
- Correct tank bolster pads
- Correct diameter domes and dome fittings
- Correct UTLX-style warning placard holders
- Andrews or "Bettendorf" cast steel trucks
- Full underbody detailing with two distinct brake systems offered

ďW

- Correct end platforms
- Correct coupler cut bars and hand brake mountings
- Semi-scale couplers and coupler boxes
- Free-rolling turned metal wheels
- Accurate paint and lettering

AS BUILT TO

ABOUT 1945