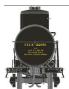

### The Rapido UTLX X-3 Tank Car features:

- Designed from original blueprints
- Correct tank bolster pads
- Correct diameter domes and dome fittings
- Correct UTLX-style warning placard holders
- Andrews or "Bettendorf" cast steel trucks
- Full underbody detailing with two distinct brake systems offered

ďW

- Correct end platforms
- Correct coupler cut bars and hand brake mountings
- Semi-scale couplers and coupler boxes
- Free-rolling turned metal wheels
- Accurate paint and lettering

AS BUILT TO

ABOUT 1945