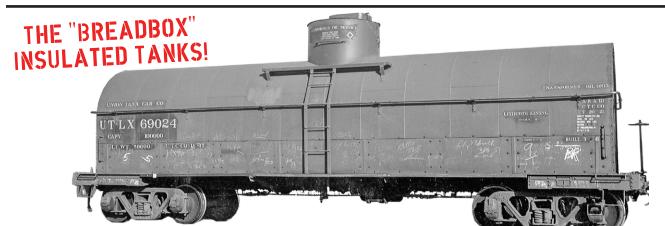

UNION TANK CAR MODIFIED A GROUP OF X-3s THROUGH THE ADDITION OF HEATER COILS OUTSIDE OF THE TANKS WITH WAGON-STYLE INSULATION AND JACKETING. THESE HIGHLY DISTINCTIVE AND INTERESTING CARS WERE PRIMARILY FOR THE TRANSPORT OF TRANSFORMER OIL, USED TO INSULATE AND COOL TRANSFORMERS. THESE CARS, NEVER BEFORE OFFERED IN STYRENE, COULD BE SEEN ANYWHERE IN THE US FROM THE 1920s INTO THE 1960s.

UTLX - Late 1930s Scheme "Breadbox" / Era: 1930s+

Car Numbers: 85901, 85904, 85913, 85919, 85922, 85925

Item # 159301 - 6-pack

Item # 159301A - Single Car

Undecorated - "Breadbox"

\_\_\_\_\_ Item # 159399 - Single Car