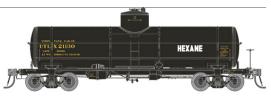

#### UTLX Hexane - (8K Gal.) Era: mid-1950s+

Car Numbers: 21130, 21284, 22629, 22654, 22764, 22901

Item # 159108 - 6-pack Item # 159108A - Single Car