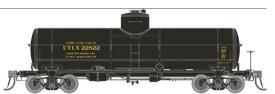

#### UTLX - Late 1930s Scheme (10K Gal.) Era: 1930s+

Car Numbers: 61032, 61143, 61154, 61193, 61429, 61807

☐ Item # 159201 - 6-pack ☐ Item # 159201A - Single Car UTLX - 1950s Scheme (10K Gal.) Era: 1950s+

Car Numbers: 60016, 60064, 60503, 60531, 61714, 62288

\_\_\_\_\_ Item # 159202 - 6-pack

Item # 159202A - Single Car

**Undecorated - (10K Gal.)** 

Item # 159299 - Single Car

Photo by Col. Chet McCoid, courtesy of Bob's Photo.