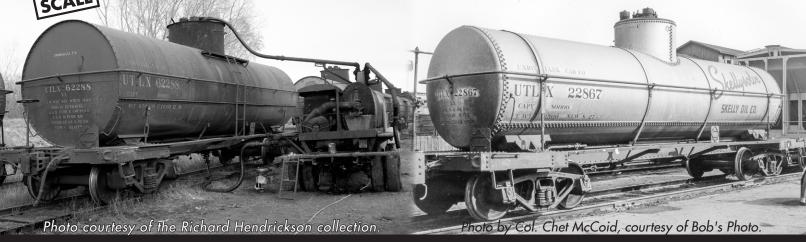

#### UTLX - Skellysolve Original (8K Gal.) Era: mid-1930s+

Car Numbers: 20997, 21007, 21252, 21261, 21289, 22867

Item # 159101 - 6-pack

Item # 159101A - Single Car

Car Numbers: 60016, 60064, 60503, 60531, 61714, 62288

\_\_\_\_\_ Item # 159202 - 6-pack

Item # 159202A - Single Car

**Undecorated - (10K Gal.)** 

Item # 159299 - Single Car

Photo by Col. Chet McCoid, courtesy of Bob's Photo.