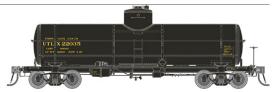

#### Procor Limited - (8K Gal.) Era: 1955+

Car Numbers: 22811, 22839, 22876, 22907, 22949, 22966

Item # 159107 - 6-pack Item # 159107A - Single Car