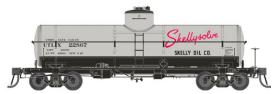

#### UTLX - Skellysolve Original (8K Gal.) Era: mid-1930s+

Car Numbers: 20997, 21007, 21252, 21261, 21289, 22867

Item # 159101 - 6-pack

Item # 159101A - Single Car

#### UTLX - Skellysolve (8K Gal. / Classic Black Scheme) Era: 1960s+

Car Number: 21144

Item # 159109 - Single Car