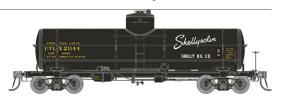

#### UTLX - Skellysolve (8K Gal. / Classic Black Scheme) Era: 1960s+

Car Number: 21144

Item # 159109 - Single Car