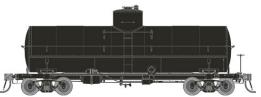

UNION TANK CAR MODIFIED A GROUP OF X-3s THROUGH THE ADDITION OF HEATER COILS OUTSIDE OF THE TANKS WITH WAGON-STYLE INSULATION AND JACKETING. THESE HIGHLY DISTINCTIVE AND INTERESTING CARS WERE PRIMARILY FOR THE TRANSPORT OF TRANSFORMER OIL, USED TO INSULATE AND COOL TRANSFORMERS. THESE CARS, NEVER BEFORE OFFERED IN STYRENE, COULD BE SEEN ANYWHERE IN THE US FROM THE 1920s INTO THE 1960s.

UTLX - Late 1930s Scheme "Breadbox" / Era: 1930s+

Car Numbers: 85901, 85904, 85913, 85919, 85922, 85925

Item # 159301 - 6-pack

Item # 159301A - Single Car

Undecorated - "Breadbox"

\_\_\_\_\_ Item # 159399 - Single Car