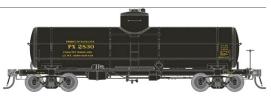

#### Products Tank Car - (8K Gal.) Era: mid-1950s+

Car Numbers: 2760, 2774, 2807, 2819, 2830, 2839

Item # 159106 - 6-pack Item # 159106A - Single Car