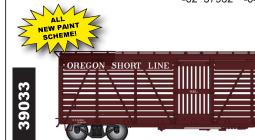

# Oregon Short Line

• S-40-4

**Date: BLT 3-17** 

## (6 Numbers)

**Car Numbers:** 

-01 12751 -03 12753 -05 12755 -02 12752 -04 12754 -06 12756