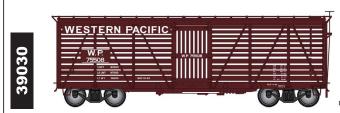

## **Western Pacific**

## Date: SAC 10-42

• S-40-5

# (6 Numbers)

Car Numbers:

-25 75508 -27 75530 -29 75579 -26 75513 -28 75555 -30 75590