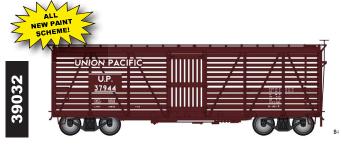

#### **Union Pacific**

## Date: DEN 7-36

• S-40-5

# (6 Numbers)

## Car Numbers:

-01 37944 -03 37977 -05 37989 -02 37962 -04 37983 -06 37995