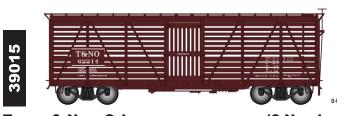

# **Texas & New Orleans**

#### Date: ELP 9-45

• S-40-5

# (6 Numbers)

## Car Numbers:

-13 62214 -15 62252 -17 62283 -14 62239 -16 62267 -18 62296