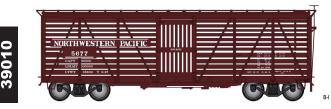

#### **Northwestern Pacific**

## Date: T 9-47

• S-40-5

# (6 Numbers)

## **Car Numbers:**

-19 5677 -21 5691 -23 5717 -20 5688 -22 5706 -24 5727