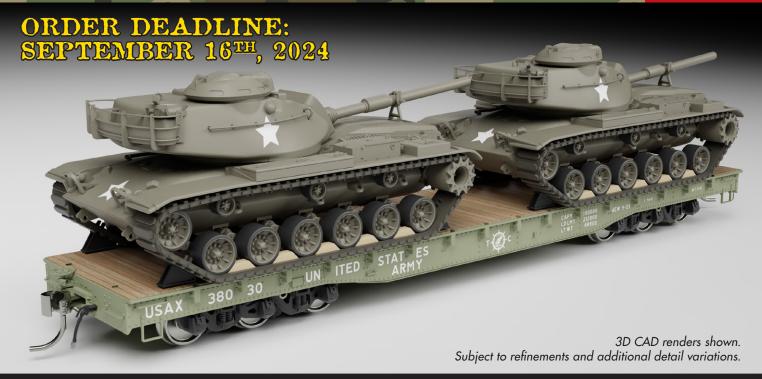

### Rapido is pleased to announce the Magor 54' DODX Flatcar in HO Scale!

At the height of the Korean War, the US army required a new fleet of rolling stock to transport military hardware across the nation on any railroad. Notably, a large order for 650 cars was placed with the Magor Car Corporation to handle the heavier and larger tanks and other military equipment of the era. Delivered between April and July 1953, the Magor fleet came in at 54' and weighed in at around 36 tons with a 100-ton load carrying capacity. Features included a wood deck and heavy steel frame construction along with 6-wheel buckeye trucks.

## The Rapido 54' Magor DODX Flatcar features:

- Drawn from original blueprints, measurements and 3D scans
- Fully-detailed underframe including piping and equipment
- Correct Buckeye 3-axle trucks with incredible detail
- Metal knuckle couplers
- Simulated wood deck design
- M60A1 Tank and 5-inch/54-caliber Mark 42 gun loads, sold separately
- Trucks have friction bearings or retrofitted roller bearings as appropriate

### HO Scale M60A1 Tank

Entering development in 1960, the M60A1 battle tank would prove to be an integral part of the US military's arsenal and was produced in several variants. Production numbers for the M60A1 would total nearly 8000 units before being production ended in 1980. It has seen use widely for nearly 30 years. These tanks would be retired by the US military during the 1990s with the end of the Cold War. Many, however, would be resold to other countries for continued service with many variants still in service as of 2024. These tanks would generally be loaded in pairs on the DODX's fleet of Magor Heavy Duty DODX Flatcars and could be seen on the rails all across the USA.