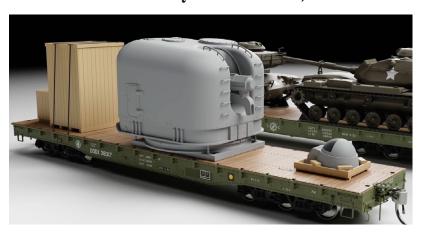

### Rapido is pleased to announce the Magor 54' DODX Flatcar in HO Scale!

At the height of the Korean War, the US army required a new fleet of rolling stock to transport military hardware across the nation on any railroad. Notably, a large order for 650 cars was placed with the Magor Car Corporation to handle the heavier and larger tanks and other military equipment of the era. Delivered between April and July 1953, the Magor fleet came in at 54' and weighed in at around 36 tons with a 100-ton load carrying capacity. Features included a wood deck and heavy steel frame construction along with 6-wheel buckeye trucks.

## The Rapido 54' Magor DODX Flatcar features:

- Drawn from original blueprints, measurements and 3D scans
- Fully-detailed underframe including piping and equipment
- Correct Buckeye 3-axle trucks with incredible detail
- Metal knuckle couplers
- Simulated wood deck design
- M60A1 Tank and 5-inch/54-caliber Mark 42 gun loads, sold separately
- Trucks have friction bearings or retrofitted roller bearings as appropriate

### HO Scale M60A1 Tank

Entering development in 1960, the M60A1 battle tank would prove to be an integral part of the US military's arsenal and was produced in several variants. Production numbers for the M60A1 would total nearly 8000 units before being production ended in 1980. It has seen use widely for nearly 30 years. These tanks would be retired by the US military during the 1990s with the end of the Cold War. Many, however, would be resold to other countries for continued service with many variants still in service as of 2024. These tanks would generally be loaded in pairs on the DODX's fleet of Magor Heavy Duty DODX Flatcars and could be seen on the rails all across the USA.

### HO Scale 5-inch/54-caliber Mark 42 gun

Developed in the 1950s by the US Navy to replace outdated WWII-era gun mounts, the 5-inch/54-caliber Mark 42 gun mount would be used on several classes of USN ships into the 1970s, until being replaced with more modern mounts beginning in 1971. First installed on the USS Northampton, these would see use on a range of ships in the fleet including Forrestal-class aircraft carriers, as well as a number of cruisers, destroyers and frigates. While most of these ships were phased out in the 1990s by the USN, many would be sold off to other countries for continued service into the 21st century. Other countries including Germany and Japan would also use the Mark 42 on their new ships constructed in the 1960s and 70s. Often these mounts could be seen in transit on the Magor Heavy Duty DODX Flatcars heading to ports for shipment overseas.