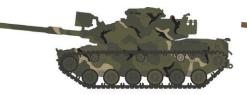

#### M60A1 - MERDC Summer

Item #804002 - Single Tank \$49.95 USD - \$59.95 CAD

#### M60A1 - MERDC Winter

Item #804003 - Single Tank \$49.95 USD - \$59.95 CAD

5-INCH 54-CALIBER MARK 42 GUN