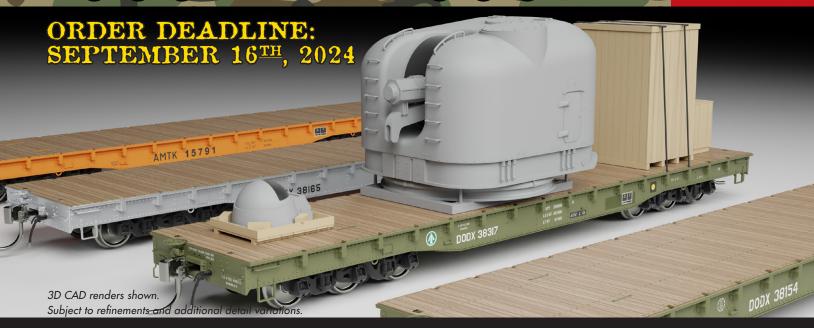

# BY RAPIDO

| USAN 280 28 UN TID 27AN ES                                                                                                                   |                                                                                                                                                                                                                                                                                                                                                                                                                                                                                                                                                                                                                                                                                                                                                                                                                                                                                                                                                                                                                                                                                                                                                                                                                                                                                                                                                                                                                                                                                                                                                                                                                                                                                                                                                                                                                                                                                                                                                                                                                                                                                                                                |  |
|----------------------------------------------------------------------------------------------------------------------------------------------|--------------------------------------------------------------------------------------------------------------------------------------------------------------------------------------------------------------------------------------------------------------------------------------------------------------------------------------------------------------------------------------------------------------------------------------------------------------------------------------------------------------------------------------------------------------------------------------------------------------------------------------------------------------------------------------------------------------------------------------------------------------------------------------------------------------------------------------------------------------------------------------------------------------------------------------------------------------------------------------------------------------------------------------------------------------------------------------------------------------------------------------------------------------------------------------------------------------------------------------------------------------------------------------------------------------------------------------------------------------------------------------------------------------------------------------------------------------------------------------------------------------------------------------------------------------------------------------------------------------------------------------------------------------------------------------------------------------------------------------------------------------------------------------------------------------------------------------------------------------------------------------------------------------------------------------------------------------------------------------------------------------------------------------------------------------------------------------------------------------------------------|--|
| USAX - Delivery (Era: 1953+) Car Numbers: 38030, 38094, 38172, 38267, 38302, 38341  Litem # 199001 - 6-pack Litem # 199001A - Single Car     | DODX - Early Patch (Era: 1960+) Car Numbers: 38128, 38148, 38280, 38338, 38459, 38481  Item # 199002 - 6-pack Item # 199002A - Single Car                                                                                                                                                                                                                                                                                                                                                                                                                                                                                                                                                                                                                                                                                                                                                                                                                                                                                                                                                                                                                                                                                                                                                                                                                                                                                                                                                                                                                                                                                                                                                                                                                                                                                                                                                                                                                                                                                                                                                                                      |  |
| 9 - C - C - C - C - C - C - C - C - C -                                                                                                      | J. □ 000 5007 == □ 000 5007                                                                                                                                                                                                                                                                                                                                                                                                                                                                                                                                                                                                                                                                                                                                                                                                                                                                                                                                                                                                                                                                                                                                                                                                                                                                                                                                                                                                                                                                                                                                                                                                                                                                                                                                                                                                                                                                                                                                                                                                                                                                                                    |  |
| DODX - Early Repaint (Era: 1975+) Car Numbers: 38154, 38323, 38403, 38457, 38646, 38651  Item # 199003 - 6-pack  Item # 199003A - Single Car | DODX - Late Scheme (Era: 1980+) Car Numbers: 38202, 38317, 38414, 38443, 38522, 38636  Item # 199004 - 6-pack  Item # 199004A - Single Car                                                                                                                                                                                                                                                                                                                                                                                                                                                                                                                                                                                                                                                                                                                                                                                                                                                                                                                                                                                                                                                                                                                                                                                                                                                                                                                                                                                                                                                                                                                                                                                                                                                                                                                                                                                                                                                                                                                                                                                     |  |
| 7 - 5 - 5 - 5 - 5 - 5 - 5 - 5 - 5 - 5 -                                                                                                      | AHX 19720                                                                                                                                                                                                                                                                                                                                                                                                                                                                                                                                                                                                                                                                                                                                                                                                                                                                                                                                                                                                                                                                                                                                                                                                                                                                                                                                                                                                                                                                                                                                                                                                                                                                                                                                                                                                                                                                                                                                                                                                                                                                                                                      |  |
| DODX - Navy Scheme (Era: 1975+) Car Numbers: 38165, 38307, 38391, 38428, 38470, 38516  Item # 199005 - 6-pack Item # 199005A - Single Car    |                                                                                                                                                                                                                                                                                                                                                                                                                                                                                                                                                                                                                                                                                                                                                                                                                                                                                                                                                                                                                                                                                                                                                                                                                                                                                                                                                                                                                                                                                                                                                                                                                                                                                                                                                                                                                                                                                                                                                                                                                                                                                                                                |  |
| Unlettered - Gray  Item # 199097 - Single Car                                                                                                | Amtrak - Orange Car Numbers: 15729, 15790, 15791  Item # 199006 - 3-pack  Item # 199006A - Single Car                                                                                                                                                                                                                                                                                                                                                                                                                                                                                                                                                                                                                                                                                                                                                                                                                                                                                                                                                                                                                                                                                                                                                                                                                                                                                                                                                                                                                                                                                                                                                                                                                                                                                                                                                                                                                                                                                                                                                                                                                          |  |
| ment if 177077 - Single Cul                                                                                                                  | The company of the co |  |
|                                                                                                                                              | Unlettered - Green                                                                                                                                                                                                                                                                                                                                                                                                                                                                                                                                                                                                                                                                                                                                                                                                                                                                                                                                                                                                                                                                                                                                                                                                                                                                                                                                                                                                                                                                                                                                                                                                                                                                                                                                                                                                                                                                                                                                                                                                                                                                                                             |  |
| Unlettered - Black                                                                                                                           | Item # 199098 - Single Car                                                                                                                                                                                                                                                                                                                                                                                                                                                                                                                                                                                                                                                                                                                                                                                                                                                                                                                                                                                                                                                                                                                                                                                                                                                                                                                                                                                                                                                                                                                                                                                                                                                                                                                                                                                                                                                                                                                                                                                                                                                                                                     |  |
| Item # 199099 - Single Car                                                                                                                   |                                                                                                                                                                                                                                                                                                                                                                                                                                                                                                                                                                                                                                                                                                                                                                                                                                                                                                                                                                                                                                                                                                                                                                                                                                                                                                                                                                                                                                                                                                                                                                                                                                                                                                                                                                                                                                                                                                                                                                                                                                                                                                                                |  |

### HO Scale 5-inch/54-caliber Mark 42 gun

Developed in the 1950s by the US Navy to replace outdated WWII-era gun mounts, the 5-inch/54-caliber Mark 42 gun mount would be used on several classes of USN ships into the 1970s, until being replaced with more modern mounts beginning in 1971. First installed on the USS Northampton, these would see use on a range of ships in the fleet including Forrestal-class aircraft carriers, as well as a number of cruisers, destroyers and frigates. While most of these ships were phased out in the 1990s by the USN, many would be sold off to other countries for continued service into the 21st century. Other countries including Germany and Japan would also use the Mark 42 on their new ships constructed in the 1960s and 70s. Often these mounts could be seen in transit on the Magor Heavy Duty DODX Flatcars heading to ports for shipment overseas.

#### MK-42 5-Inch Naval Turret

ltem # 805001 - Single Turret \$39.95 USD — \$49.95 CAD

**RAPIDO**