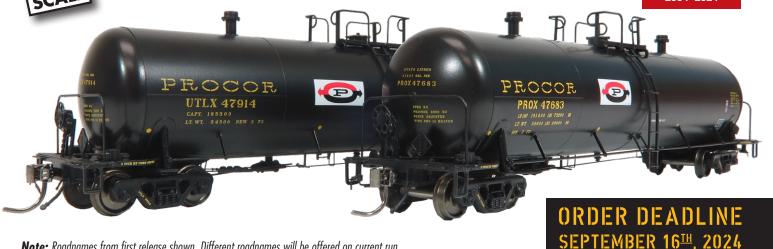

## PROCOR 20,000 GALLON **GENERAL PURPOSE TANK CAR** rapic **SCALE** 2004-2024

Note: Roadnames from first release shown. Different roadnames will be offered on current run.

- POPULAR SCHEMES FROM THE INITIAL RUN WITH NEW NUMBERS AND NEW SCHEMES
- TANK CARS LASTED OVER 40 YEARS IN SERVICE, WELL INTO THE 2000s
- **COMPLETE UNDERBODY PIPING AND FITTINGS**

**RAPIDO** 

Note: Models shown are from initial release. Different road numbers shown.

RAPIDO