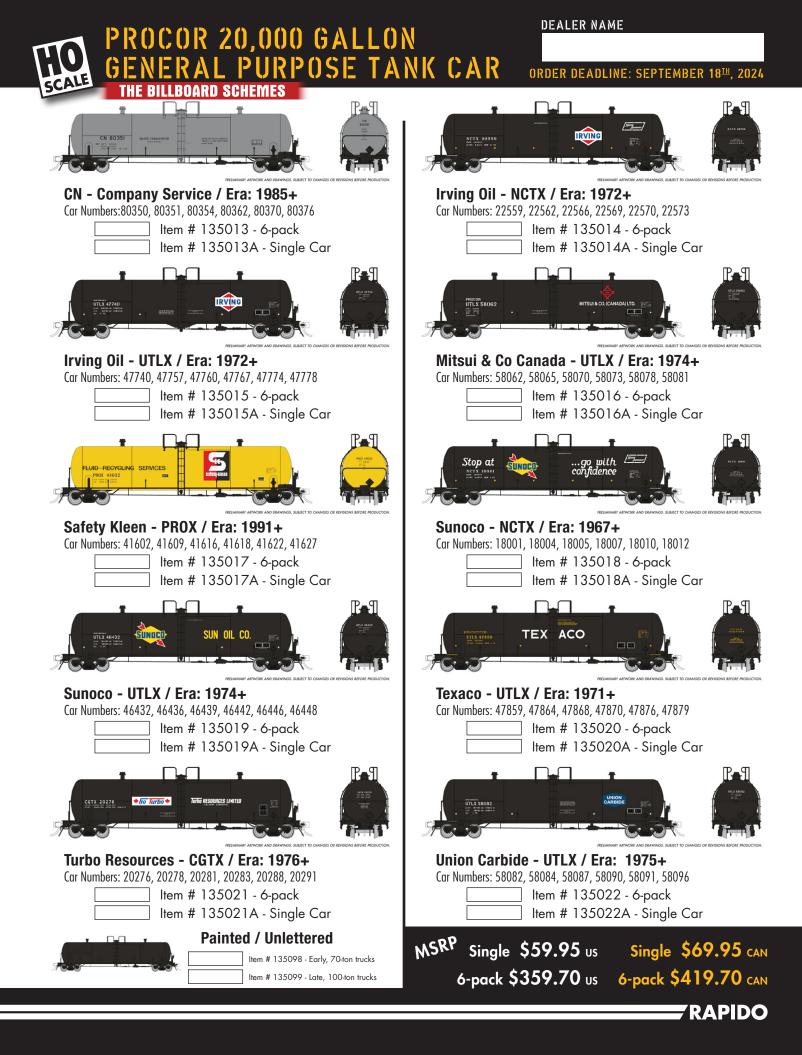

The Rapido 20,000 gallon General Purpose Tank Car features:

- Drawn from original blueprints and drawings
- Photo-etched metal walkways
- Metal couplers
- Artworks sourced from original design drawings and photos
- Detailed vent stacks, loading hatches, air tanks and braking equipment
- Early style features 70-ton trucks with 33" wheels and an exposed drain valve
- Late style features 100-ton trucks with 36" wheels and a reinforced drain valve housing

Note: All schemes are available in 6-pack cases, as well as single cars. Car numbers for single orders will be randomly selected from the listed road numbers. Unnumbered cars are available by special request only. Please contact us for details.