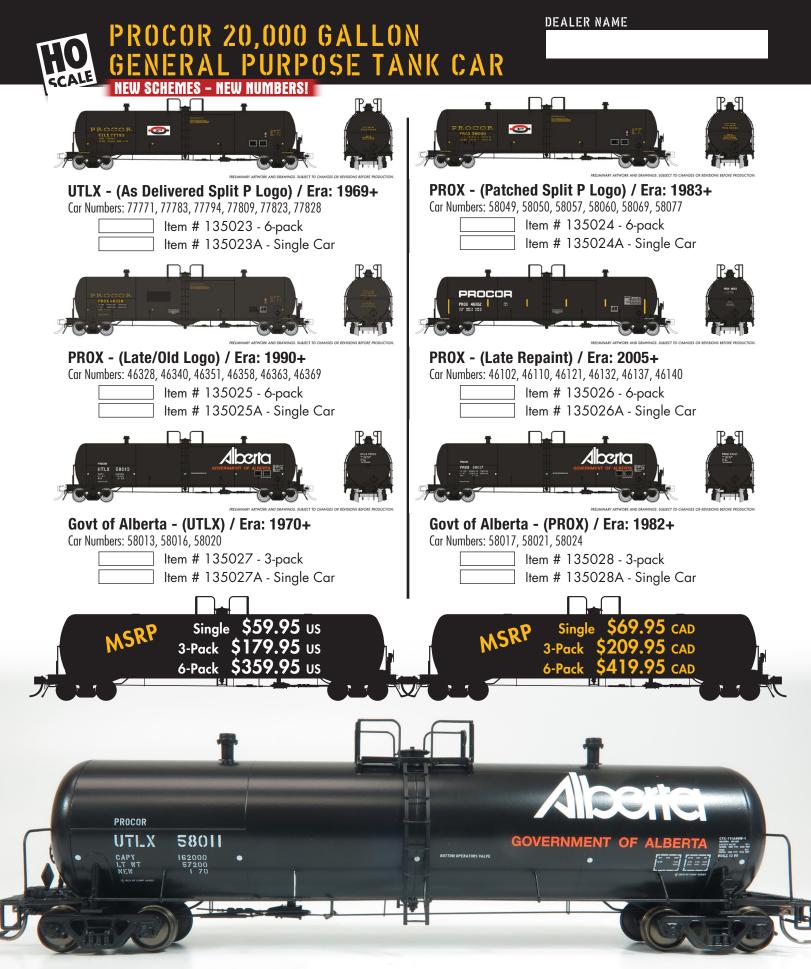

The Rapido 20,000 gallon General Purpose Tank Car features:

- Drawn from original blueprints and drawings
- Photo-etched metal walkways
- Metal couplers
- Artworks sourced from original design drawings and photos
- Detailed vent stacks, loading hatches, air tanks and braking equipment
- Early style features 70-ton trucks with 33" wheels and an exposed drain valve
- Late style features 100-ton trucks with 36" wheels and a reinforced drain valve housing

Note: All schemes are available in 6-pack cases, as well as single cars. Car numbers for single orders will be randomly selected from the listed road numbers. Unnumbered cars are available by special request only. Please contact us for details.