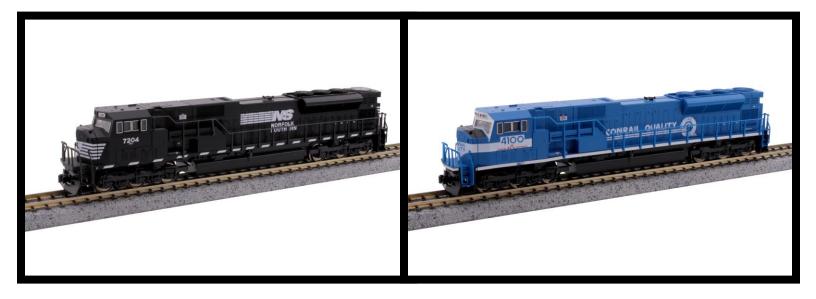

### - N Scale SD80MAC – Conrail & Norfolk Southern

**New From Kato** - The SD80MAC weighing in at more than 400,000 pounds and with a length in excess of 80 feet and massive 5,000 horsepower tractive effort, the SD80MAC is one of the heaviest, longest, and most powerful single diesel locomotives in the world. Conrail was the first railroad to receive the SD80MAC in early 1996. As it would turn out, Conrail would be the only original buyer of this locomotive, even purchasing both of the demonstrator units. CSX and Norfolk Southern have since acquired these units, using them primarily in coal service.

# - New Product Announcement -

| ITEM #       | МАР | DESCRIPTION                                                        | Expected<br>Delivery | Carton<br>Qty. | MSRP     |
|--------------|-----|--------------------------------------------------------------------|----------------------|----------------|----------|
| 176-5515     | Y   | (N) SD80MAC Conrail #4114                                          | March 2025           | 12             | \$155.00 |
| 176-5515-DCC | Y   | (N) SD80MAC Conrail #4114 w/Pre-Installed DCC                      | April 2025           | 12             | \$255.00 |
| 176-5515-S   | Y   | (N) SD80MAC Conrail #4114 Set w/Pre-Installed DCC + Sound          | April 2025           | -              | \$355.00 |
| 176-5516     | Y   | (N) SD80MAC Conrail #4126                                          | March 2025           | 12             | \$155.00 |
| 176-5516-DCC | Y   | (N) SD80MAC Conrail #4126 w/Pre-Installed DCC                      | April 2025           | 12             | \$255.00 |
| 176-5516-S   | Y   | (N) SD80MAC Conrail #4126 Set w/Pre-Installed DCC + Sound          | April 2025           | -              | 355.00   |
| 176-5517     | Y   | (N) SD80MAC Norfolk Southern #7218                                 | March 2025           | 12             | \$155.00 |
| 176-5517-DCC | Y   | (N) SD80MAC Norfolk Southern #7218 w/Pre-Installed DCC             | April 2025           | 12             | \$255.00 |
| 176-5517-S   | Y   | (N) SD80MAC Norfolk Southern #7218 Set w/Pre-Installed DCC + Sound | April 2025           | -              | \$355.00 |
| 176-5518     | Y   | (N) SD80MAC Norfolk Southern #7227                                 | March 2025           | 12             | \$155.00 |
| 176-5518-DCC | Y   | (N) SD80MAC Norfolk Southern #7227 w/Pre-Installed DCC             | April 2025           | 12             | \$255.00 |
| 176-5518-S   | Y   | (N) SD80MAC Norfolk Southern #7227 Set w/Pre-Installed DCC + Sound | April 2025           | -              | \$355.00 |
|              |     |                                                                    |                      |                |          |