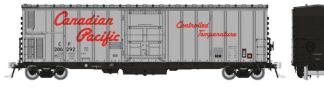

### Canadian Pacific - Script Logo (Late)

Sound Equipped! - 1985+

Item # 150022 - CP 286300

Item # 150023 - CP 286331

Item # 150024 - CP 286510