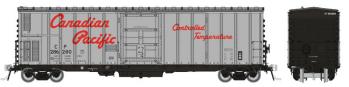

## Canadian Pacific - Script Logo

Sound Equipped! - 1968+

ltem # 150010 - CP 286291 Item # 150011 - CP 286328

Item # 150012 - CP 286340 Item # 150013 - CP 286358

Item # 150014 - CP 286360

Item # 150015 - CP 286418