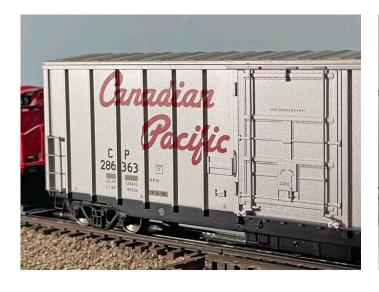

# IN STOCK, READY TO SHIP!

Rapido is pleased to offer the NSC 3294cu.ft. Reefer with sound!

The NSC 3294 cu.ft. mechanical reefer, built exclusively for the Canadian Pacific Railway in 1968, served the frozen foods industries from the late 1960s through the year 2002. The majority of these cars retained their CP Rail "Red Script" schemes though their entire service lives, while some were repainted into the classic Multimark scheme. Whether you need them for the meat industry or fresh produce markets, these cars will look right at home mixed into a consist or being spotted at that ever-busy packing plant.

## Canadian Pacific - Script Logo

Sound Equipped! - 1968+

ltem # 150010 - CP 286291 Item # 150011 - CP 286328

Item # 150012 - CP 286340 Item # 150013 - CP 286358

Item # 150014 - CP 286360

Item # 150015 - CP 286418