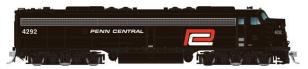

## Penn Central (E8A / PC)

Era: 1968+

| Road # | Item # (DC/Silent) | Item # (DC/DCC/Sound) |
|--------|--------------------|-----------------------|
| 4262   | 28087              | 28587                 |
| 4266   | 28088              | 28588                 |