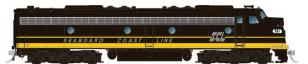

# Seaboard Coast Line (E8A / SCL)

Era: 1967+

| Road # | Item # (DC/Silent) | Item # (DC/DCC/Sound) |
|--------|--------------------|-----------------------|
| 591    | 28094              | 28594                 |
| 593    | 28095              | 28595                 |
| 594    | 28096              | 28596                 |