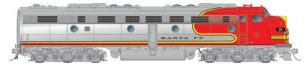

# RETURN

Road #

80L

84L

Era: 1950s+

Road # 3821

Atchison, Topeka & Santa Fe

Item # (DC/Silent)

Item # (DC/Silent)

28076

28072

28073

(E8mA / ATSF / Warbonnet) Era: 1952+

Item # (DC/DCC/Sound)

Item # (DC/DCC/Sound)

28576

## Atchison, Topeka & Santa Fe (E8mA + E8mB Set / ATSF / Warbonnet) Era: 1952+

Item # (DC/Silent) Item # (DC/DCC/Sound) Road # 81L+81A 28074 28574 83L+83A 28075 28575