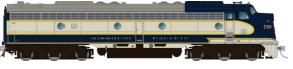

## Atchison, Topeka & Santa Fe (E8mA + E8mB Set / ATSF / Warbonnet) Era: 1952+

Item # (DC/Silent) Item # (DC/DCC/Sound) Road # 81L+81A 28074 28574 83L+83A 28075 28575