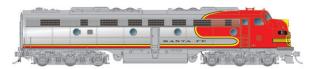

# RETURN

Road #

80L

84L

Era: 1950s+

Road # 3821

Atchison, Topeka & Santa Fe

Item # (DC/Silent)

Item # (DC/Silent)

28076

28072

28073

(E8mA / ATSF / Warbonnet) Era: 1952+

Item # (DC/DCC/Sound)

Item # (DC/DCC/Sound)

28576

## Atchison, Topeka & Santa Fe (E8mA + E8mB Set / ATSF / Warbonnet) Era: 1952+

Item # (DC/Silent) Item # (DC/DCC/Sound) Road # 81L+81A 28074 28574 83L+83A 28075 28575