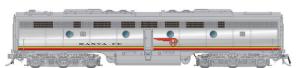

# RETURN

Road #

80L

84L

Era: 1950s+

Road # 3821

Atchison, Topeka & Santa Fe

Item # (DC/Silent)

Item # (DC/Silent)

28076

28072

28073

(E8mA / ATSF / Warbonnet) Era: 1952+

Item # (DC/DCC/Sound)

Item # (DC/DCC/Sound)

28576

## Atchison, Topeka & Santa Fe (E8mA + E8mB Set / ATSF / Warbonnet) Era: 1952+

Item # (DC/Silent) Item # (DC/DCC/Sound) Road # 81L+81A 28074 28574 83L+83A 28075 28575