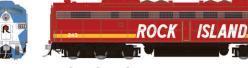

# Rock Island (E8A / CRIP / Red/Yellow Scheme)

Era: 1969+

| Road # | Item # (DC/Silent) | Item # (DC/I | OCC/Sound) |
|--------|--------------------|--------------|------------|
| 648    | 28091              | 28591        |            |
| 650    | 28092              | 28592        |            |
| 658    | 28093              | 28593        |            |