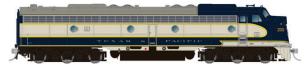

### Texas & Pacific (E8A / T&P / Eagle Scheme) Era: 1950s+

| Road # | Item # (DC/Silent) | Item # (DC/DCC/Sound) |
|--------|--------------------|-----------------------|
| 2010   | 28101              | 28601                 |
| 2012   | 28102              | 28602                 |