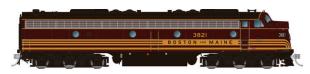

#### Amtrak (E8A / AMTK / Seaboard Coast Line Patch) Era: 1970s+

Item # (DC/DCC/Sound) Road # Item # (DC/Silent) 249 28071 28571

Boston & Maine (E8A / B&M / Maroon Scheme)