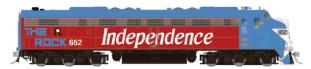

### Rock Island (E8A / CRIP / Bicentennial)

Era: 1976+

| Road # | Item # (DC/Silent) |  | Item # (DC/DCC/Sound) |  |
|--------|--------------------|--|-----------------------|--|
| 652    | 28090              |  | 28590                 |  |