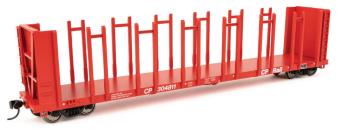

# 63' Pulpwood Flatcar

## \$31.98 Each

- Based on cars built in the early 1970s
- · Modern pulpwood hauler for the paper industry
- · Detailed bulkheads with well-defined bracing
- · Separately applied brake wheel
- Distinctive closely spaced stakes can hold short log lengths or larger logs
- Create your own pulpwood log loads using SceneMaster™ 949-3108 logs, (sold separately)
- Correct 33" RP-25 turned metal wheelsets
- Proto MAX™ metal knuckle couplers

#### **Canadian Pacific**

910-50804 #304811

910-50805 #304837

910-50806 #304873