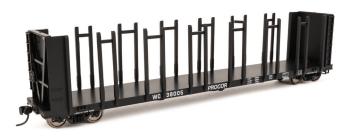

# 63' Pulpwood Flatcar

## \$31.98 Each

- Based on cars built in the early 1970s
- · Modern pulpwood hauler for the paper industry
- · Detailed bulkheads with well-defined bracing
- · Separately applied brake wheel
- Distinctive closely spaced stakes can hold short log lengths or larger logs
- Create your own pulpwood log loads using SceneMaster™ 949-3108 logs, (sold separately)
- Correct 33" RP-25 turned metal wheelsets
- Proto MAX™ metal knuckle couplers

## **Wisconsin Central**

910-50819 #38005

910-50820 #38031

910-50821 #38024