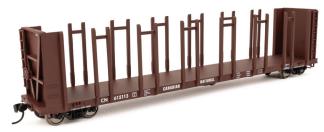

# 63' Pulpwood Flatcar

## \$31.98 Each

- Based on cars built in the early 1970s
- · Modern pulpwood hauler for the paper industry
- · Detailed bulkheads with well-defined bracing
- · Separately applied brake wheel
- Distinctive closely spaced stakes can hold short log lengths or larger logs
- Create your own pulpwood log loads using SceneMaster™ 949-3108 logs, (sold separately)
- Correct 33" RP-25 turned metal wheelsets
- Proto MAX™ metal knuckle couplers

#### **Canadian National**

910-50801 #615113

910-50802 #615138

910-50803 #615242