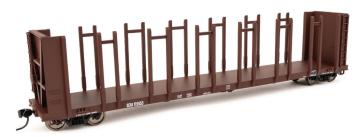

# 63' Pulpwood Flatcar

## \$31.98 Each

- Based on cars built in the early 1970s
- · Modern pulpwood hauler for the paper industry
- · Detailed bulkheads with well-defined bracing
- · Separately applied brake wheel
- Distinctive closely spaced stakes can hold short log lengths or larger logs
- Create your own pulpwood log loads using SceneMaster™ 949-3108 logs, (sold separately)
- Correct 33" RP-25 turned metal wheelsets
- Proto MAX™ metal knuckle couplers

#### TTX TTPX

910-50813 #82037

910-50814 #82044

910-50815 #82069