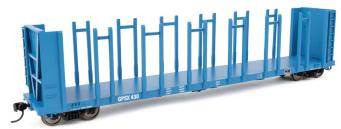

# 63' Pulpwood Flatcar

## \$31.98 Each

- Based on cars built in the early 1970s
- · Modern pulpwood hauler for the paper industry
- · Detailed bulkheads with well-defined bracing
- · Separately applied brake wheel
- Distinctive closely spaced stakes can hold short log lengths or larger logs
- Create your own pulpwood log loads using SceneMaster™ 949-3108 logs, (sold separately)
- Correct 33" RP-25 turned metal wheelsets
- Proto MAX™ metal knuckle couplers

## **Georgia Pacific**

910-50807 #430

910-50808 #468

910-50809 #477