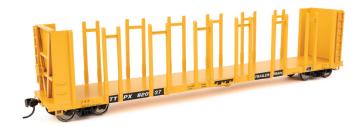

# 63' Pulpwood Flatcar

## \$31.98 Each

- Based on cars built in the early 1970s
- · Modern pulpwood hauler for the paper industry
- · Detailed bulkheads with well-defined bracing
- · Separately applied brake wheel
- Distinctive closely spaced stakes can hold short log lengths or larger logs
- Create your own pulpwood log loads using SceneMaster™ 949-3108 logs, (sold separately)
- Correct 33" RP-25 turned metal wheelsets
- Proto MAX™ metal knuckle couplers

#### TTX TTPX

910-50813 #82037

910-50814 #82044

910-50815 #82069