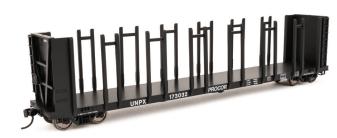

# 63' Pulpwood Flatcar

## \$31.98 Each

- Based on cars built in the early 1970s
- · Modern pulpwood hauler for the paper industry
- · Detailed bulkheads with well-defined bracing
- · Separately applied brake wheel
- Distinctive closely spaced stakes can hold short log lengths or larger logs
- Create your own pulpwood log loads using SceneMaster™ 949-3108 logs, (sold separately)
- Correct 33" RP-25 turned metal wheelsets
- Proto MAX™ metal knuckle couplers

## UNPX

910-50816 #173032

910-50817 #173122

910-50818 #173139