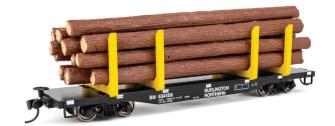

#### 45' Logging Flatcar \$31.98 Each

- · Heavy-duty flatcar hauls freshly cut logs from the forest to the sawmill
- · Four separately-applied heavy-duty log cradles
- Detailed deck
- RP-25 metal wheels
- Includes log load featuring 12 individual painted and detailed plastic logs
- Proto MAX<sup>™</sup> metal knuckle couplers

#### LIMITED QUANTITY-ONE TIME RUN OF THESE ROADNUMBERS

EXPECTED DELIVERY Winter 2025

ORDER NOW

**Burlington Northern** 910-50900 #634158 910-50902 #634174

910-50901 #634165 910-50903 #634179

**Milwaukee Road** 910-50904 #59605 910-50906 #59634