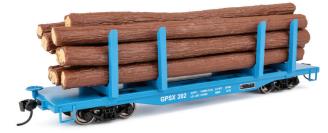

#### 45' Logging Flatcar \$31.98 Each

- · Heavy-duty flatcar hauls freshly cut logs from the forest to the sawmill
- · Four separately-applied heavy-duty log cradles
- Detailed deck
- RP-25 metal wheels
- Includes log load featuring 12 individual painted and detailed plastic logs
- Proto MAX<sup>™</sup> metal knuckle couplers

**Products Available** 

· Finish off your Milwaukee Road or St. Maries River RR log train with a ribside caboose (920-103650 to 920-651, sold separately)