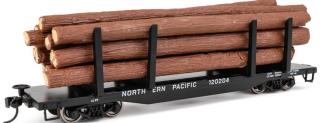

#### 45' Logging Flatcar \$31.98 Each

- · Heavy-duty flatcar hauls freshly cut logs from the forest to the sawmill
- · Four separately-applied heavy-duty log cradles
- Detailed deck
- RP-25 metal wheels
- Includes log load featuring 12 individual painted and detailed plastic logs
- Proto MAX<sup>™</sup> metal knuckle couplers

910-50905 #59612 910-50907 #59659

**Northern Pacific** 910-50908 #120204 910-50910 #120384

910-50909 #120321 910-50911 #120634

SCALE

HO

Southern Pacific<sup>†</sup> 910-50912 #563985 910-50914 #564174

910-50913 #564065 910-50915 #564212