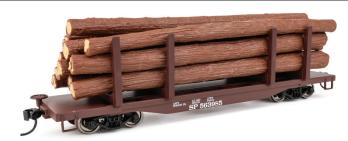

#### 45' Logging Flatcar \$31.98 Each

- · Heavy-duty flatcar hauls freshly cut logs from the forest to the sawmill
- · Four separately-applied heavy-duty log cradles
- Detailed deck
- RP-25 metal wheels
- Includes log load featuring 12 individual painted and detailed plastic logs
- Proto MAX<sup>™</sup> metal knuckle couplers

910-50905 #59612 910-50907 #59659

**Northern Pacific** 910-50908 #120204 910-50910 #120384

910-50909 #120321 910-50911 #120634

SCALE

HO

Southern Pacific<sup>†</sup> 910-50912 #563985 910-50914 #564174

910-50913 #564065 910-50915 #564212