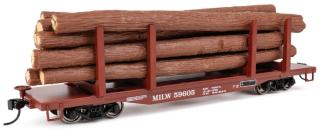

#### 45' Logging Flatcar \$31.98 Each

- · Heavy-duty flatcar hauls freshly cut logs from the forest to the sawmill
- · Four separately-applied heavy-duty log cradles
- Detailed deck
- RP-25 metal wheels
- Includes log load featuring 12 individual painted and detailed plastic logs
- Proto MAX<sup>™</sup> metal knuckle couplers

910-50905 #59612 910-50907 #59659

**Northern Pacific** 910-50908 #120204 910-50910 #120384

910-50909 #120321 910-50911 #120634

SCALE

HO

Southern Pacific<sup>†</sup> 910-50912 #563985 910-50914 #564174

910-50913 #564065 910-50915 #564212