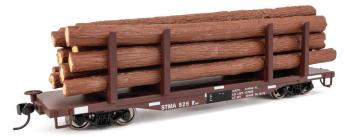

#### 45' Logging Flatcar \$31.98 Each

- · Heavy-duty flatcar hauls freshly cut logs from the forest to the sawmill
- · Four separately-applied heavy-duty log cradles
- Detailed deck
- RP-25 metal wheels
- Includes log load featuring 12 individual painted and detailed plastic logs
- Proto MAX<sup>™</sup> metal knuckle couplers

Georgia Pacific 910-50916 #202 910-50918 #223

910-50917 #215 910-50919 #230

St. Maries River RR 910-50920 #525 910-50921 #528 910-50922 #531 910-50923 #534

> <sup>†</sup>Union Pacific licensed product. These items are subject to Walthers MAP policy. 10/29