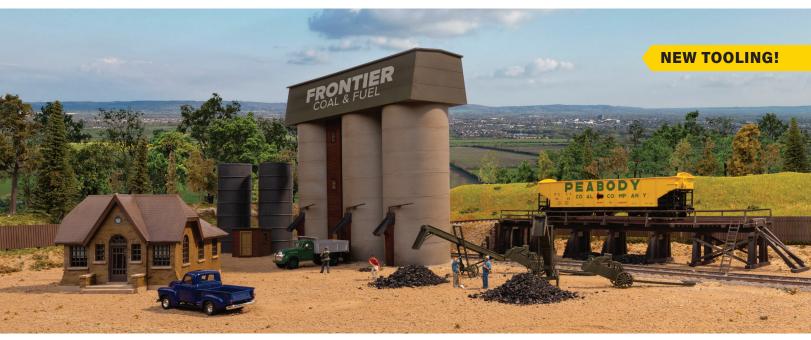

## **Vintage Coal Dealer** \$64.98 Each

- Brick office building
- · Concrete coal bunker with between-the-rails unloading grate
- Two coal conveyors
- · Hopper unloaders
- · Vertical steel fuel tanks with pump house
- Detailed trestle with supports, abutment, railing and walkway - optional bulkheads to build below-track storage bins also included
- Molded approach ramp for coal trestle makes layout integration easy (Molded in gray plastic, shown with track and scenery material (not included)
- · Includes printed interior sign sheet and decals
- · Flex-track (not included) suggested for coal trestle rail
- Common in towns from the early 20th century through the 1960s
- Great location for spotting hoppers and tank cars
- Shown assembled, painted and weathered by modeler.

## Vintage Coal Dealer Kit

933-4094