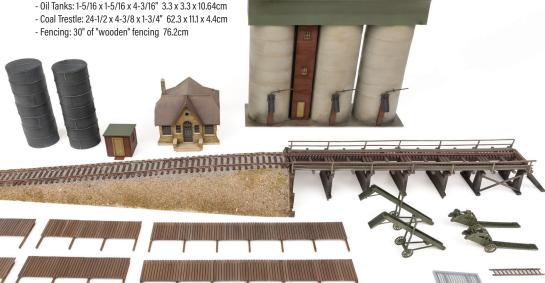

## **Vintage Coal Dealer** \$64.98 Each

- Brick office building
- · Concrete coal bunker with between-the-rails unloading grate
- Two coal conveyors
- · Hopper unloaders
- · Vertical steel fuel tanks with pump house
- Detailed trestle with supports, abutment, railing and walkway - optional bulkheads to build below-track storage bins also included
- Molded approach ramp for coal trestle makes layout integration easy (Molded in gray plastic, shown with track and scenery material (not included)
- · Includes printed interior sign sheet and decals
- · Flex-track (not included) suggested for coal trestle rail
- Common in towns from the early 20th century through the 1960s
- Great location for spotting hoppers and tank cars
- Shown assembled, painted and weathered by modeler.

## Measures:

- Office: 4-7/16 x 3-9/16 x 2-17/32" 11.27 x 9.05 x 6.43cm
- Coal Bunker: 8-78 x 3-1/2 x 7-3/8" 22.1 x 8.7 x 10.9cm
- Oil Pump House: 1-1/4 x 1 x 1-3/8" 3.2 x 2.5 x 3.5cm
- Oil Tanks: 1-5/16 x 1-5/16 x 4-3/16" 3.3 x 3.3 x 10.64cm